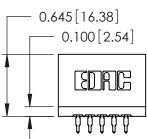

THIS IS A C.A.D. GENERATED DRAWING DO NOT MAKE MANUAL REVISIONS TO MASTER.

ISSUE NUMBER

ORIGINAL

Contact Information
520-P.C. Tail, Regular Point - Tail LG.=.175(4.45)
.125" (3.18mm) Contact Spacing x .250" (6.35mm) Row Spacing

|  | 746 Series Ultra-Mate Card Edge Connector - Press Fit                 |                                                                                                                                                                                                 |                | ACAD REFERENCE NO. |                 | 746-ENG MASTER |  |
|--|-----------------------------------------------------------------------|-------------------------------------------------------------------------------------------------------------------------------------------------------------------------------------------------|----------------|--------------------|-----------------|----------------|--|
|  |                                                                       |                                                                                                                                                                                                 | DRAWN:         | J.LEE              | DATE: AUG 20/09 |                |  |
|  | Part Number: 746-010-520-206                                          |                                                                                                                                                                                                 |                | CHECKED:           |                 | DATE:          |  |
|  | EDAC INC TORONTO, ONTARIO CANADA YOUR CONNECTION TO QUALITY & SERVICE | THESE DRAWINGS AND SPECIFICATIONS ARE THE PROPERTY OF EDAC INC.,AND SHALL NOT BE REPRODUCED,OR COPIED OR USED AS THE BASIS FOR THE MANUFACTURE OR SALE OF APPARATUS WITHOUT WRITTEN PERMISSION. | SCALE:         |                    | SHEET 1 OF      |                |  |
|  |                                                                       |                                                                                                                                                                                                 | DRAWING NUMBER |                    |                 | ISSU           |  |
|  |                                                                       |                                                                                                                                                                                                 | 746-ENG MASTER |                    | ₹               | 1              |  |
|  | TOOK CONNECTION TO QUALITY & SERVICE                                  |                                                                                                                                                                                                 |                |                    |                 |                |  |