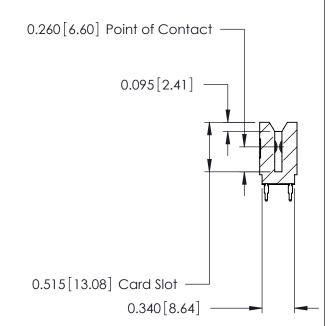

THIS IS A C.A.D. GENERATED DRAWING DO NOT MAKE MANUAL REVISIONS TO MASTER.

ISSUE NUMBER

ORIGINAL

Contact Information
520-P.C. Tail, Regular Point - Tail LG.=.175(4.45)
.125" (3.18mm) Contact Spacing x .250" (6.35mm) Row Spacing

|  | 746 Series Ultra-Mate Card Edge Connector - Press Fit                 |                                                                                                                                                                                                 |                | ACAD REFERENCE NO. |                 | 746-ENG MASTER |  |
|--|-----------------------------------------------------------------------|-------------------------------------------------------------------------------------------------------------------------------------------------------------------------------------------------|----------------|--------------------|-----------------|----------------|--|
|  |                                                                       |                                                                                                                                                                                                 | DRAWN:         | J.LEE              | DATE: AUG 20/09 |                |  |
|  | Part Number: 746-010-520-206                                          |                                                                                                                                                                                                 |                | CHECKED:           |                 | DATE:          |  |
|  | EDAC INC TORONTO, ONTARIO CANADA YOUR CONNECTION TO QUALITY & SERVICE | THESE DRAWINGS AND SPECIFICATIONS ARE THE PROPERTY OF EDAC INC.,AND SHALL NOT BE REPRODUCED,OR COPIED OR USED AS THE BASIS FOR THE MANUFACTURE OR SALE OF APPARATUS WITHOUT WRITTEN PERMISSION. | SCALE:         |                    | SHEET 1 OF      |                |  |
|  |                                                                       |                                                                                                                                                                                                 | DRAWING NUMBER |                    |                 | ISSU           |  |
|  |                                                                       |                                                                                                                                                                                                 | 746-ENG MASTER |                    | ₹               | 1              |  |
|  | TOOK CONNECTION TO QUALITY & SERVICE                                  |                                                                                                                                                                                                 |                |                    |                 |                |  |