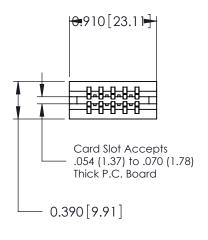

THIS IS A C.A.D. GENERATED DRAWING DO NOT MAKE MANUAL REVISIONS TO MASTER.

ISSUE NUMBER

ORIGINAL

Contact Information
520-P.C. Tail, Regular Point - Tail LG.=.175(4.45)
.125" (3.18mm) Contact Spacing x .250" (6.35mm) Row Spacing

|  | 746 Series Ultra-Mate Card Edge Connector - Press Fit                 |                                                                                                                                                                                                 |                | ACAD REFERENCE NO. |                 | 746-ENG MASTER |  |
|--|-----------------------------------------------------------------------|-------------------------------------------------------------------------------------------------------------------------------------------------------------------------------------------------|----------------|--------------------|-----------------|----------------|--|
|  |                                                                       |                                                                                                                                                                                                 | DRAWN:         | J.LEE              | DATE: AUG 20/09 |                |  |
|  | Part Number: 746-010-520-206                                          |                                                                                                                                                                                                 |                | CHECKED:           |                 | DATE:          |  |
|  | EDAC INC TORONTO, ONTARIO CANADA YOUR CONNECTION TO QUALITY & SERVICE | THESE DRAWINGS AND SPECIFICATIONS ARE THE PROPERTY OF EDAC INC.,AND SHALL NOT BE REPRODUCED,OR COPIED OR USED AS THE BASIS FOR THE MANUFACTURE OR SALE OF APPARATUS WITHOUT WRITTEN PERMISSION. | SCALE:         |                    | SHEET 1 OF      |                |  |
|  |                                                                       |                                                                                                                                                                                                 | DRAWING NUMBER |                    |                 | ISSU           |  |
|  |                                                                       |                                                                                                                                                                                                 | 746-ENG MASTER |                    | ₹               | 1              |  |
|  | TOOK CONNECTION TO QUALITY & SERVICE                                  |                                                                                                                                                                                                 |                |                    |                 |                |  |