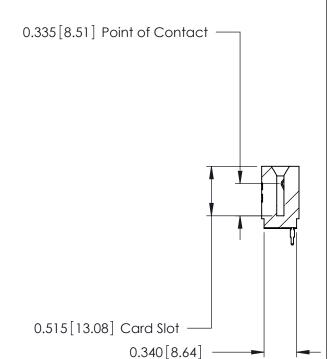

THIS IS A C.A.D. GENERATED DRAWING DO NOT MAKE MANUAL REVISIONS TO MASTER.

ORIGINAL

Contact Information
525-P.C. Tail, High Point - Tail LG.=.175(4.45)
.125" (3.18mm) Contact Spacing x .250" (6.35mm) Row Spacing