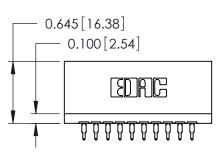

THIS IS A C.A.D. GENERATED DRAWING DO NOT MAKE MANUAL REVISIONS TO MASTER.

ORIGINAL

Contact Information
525-P.C. Tail, High Point - Tail LG.=.175(4.45)
.125" (3.18mm) Contact Spacing x .250" (6.35mm) Row Spacing