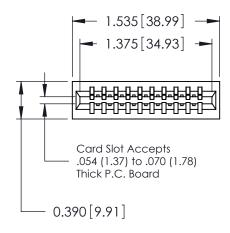

THIS IS A C.A.D. GENERATED DRAWING DO NOT MAKE MANUAL REVISIONS TO MASTER.

ORIGINAL

Contact Information
525-P.C. Tail, High Point - Tail LG.=.175(4.45)
.125" (3.18mm) Contact Spacing x .250" (6.35mm) Row Spacing