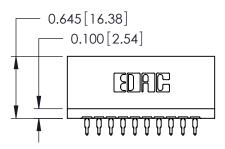

THIS IS A C.A.D. GENERATED DRAWING DO NOT MAKE MANUAL REVISIONS TO MASTER.

ORIGINAL

Contact Information
525-P.C. Tail, High Point - Tail LG.=.175(4.45)
.125" (3.18mm) Contact Spacing x .250" (6.35mm) Row Spacing