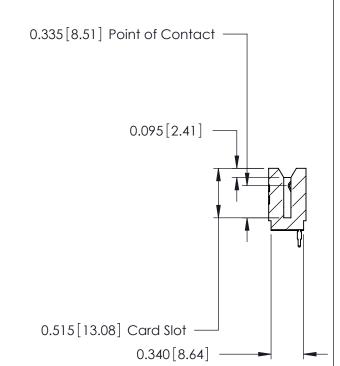

THIS IS A C.A.D. GENERATED DRAWING DO NOT MAKE MANUAL REVISIONS TO MASTER.

ORIGINAL

Contact Information
525-P.C. Tail, High Point - Tail LG.=.175(4.45)
.125" (3.18mm) Contact Spacing x .250" (6.35mm) Row Spacing