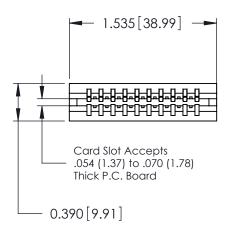

THIS IS A C.A.D. GENERATED DRAWING DO NOT MAKE MANUAL REVISIONS TO MASTER.

ORIGINAL

Contact Information
525-P.C. Tail, High Point - Tail LG.=.175(4.45)
.125" (3.18mm) Contact Spacing x .250" (6.35mm) Row Spacing