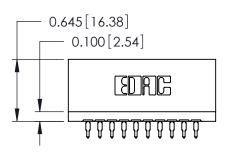

ORIGINAL

Contact Information
525-P.C. Tail, High Point - Tail LG.=.175(4.45)
.125" (3.18mm) Contact Spacing x .250" (6.35mm) Row Spacing

| 746 Series Ultra-Mate Card Edge Connector - Press Fit                 |                                                                                                                                                                                                 | ACAD REFERENCE NO. 746-ENG M. |                 | MASTER |
|-----------------------------------------------------------------------|-------------------------------------------------------------------------------------------------------------------------------------------------------------------------------------------------|-------------------------------|-----------------|--------|
|                                                                       |                                                                                                                                                                                                 | DRAWN: J.LEE                  | DATE: AUG 20/09 |        |
| Part Number: 746-010-525-506                                          |                                                                                                                                                                                                 | CHECKED:                      | DATE:           |        |
| EDAC INC TORONTO, ONTARIO CANADA YOUR CONNECTION TO QUALITY & SERVICE | THESE DRAWINGS AND SPECIFICATIONS ARE THE PROPERTY OF EDAC INC.,AND SHALL NOT BE REPRODUCED,OR COPIED OR USED AS THE BASIS FOR THE MANUFACTURE OR SALE OF APPARATUS WITHOUT WRITTEN PERMISSION. | SCALE:                        | SHEET           | 1 OF 1 |
|                                                                       |                                                                                                                                                                                                 | DRAWING NUMBER                |                 | ISSUE  |
|                                                                       |                                                                                                                                                                                                 | 746-ENG MASTER                |                 | 1      |
| TOOK CONNECTION TO QUALITY & SERVICE W                                |                                                                                                                                                                                                 |                               |                 |        |