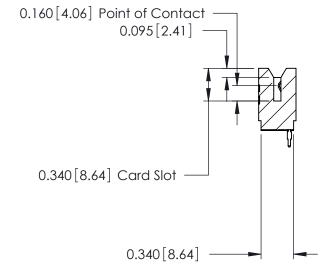

ORIGINAL

Contact Information
525-P.C. Tail, High Point - Tail LG.=.175(4.45)
.125" (3.18mm) Contact Spacing x .250" (6.35mm) Row Spacing

| 746 Series Ultra-Mate Card Edge Connector - Press Fit                 |                                                                                                                                                                                                 | ACAD REFERENCE NO. 746-ENG M. |                 | MASTER |
|-----------------------------------------------------------------------|-------------------------------------------------------------------------------------------------------------------------------------------------------------------------------------------------|-------------------------------|-----------------|--------|
|                                                                       |                                                                                                                                                                                                 | DRAWN: J.LEE                  | DATE: AUG 20/09 |        |
| Part Number: 746-010-525-506                                          |                                                                                                                                                                                                 | CHECKED:                      | DATE:           |        |
| EDAC INC TORONTO, ONTARIO CANADA YOUR CONNECTION TO QUALITY & SERVICE | THESE DRAWINGS AND SPECIFICATIONS ARE THE PROPERTY OF EDAC INC.,AND SHALL NOT BE REPRODUCED,OR COPIED OR USED AS THE BASIS FOR THE MANUFACTURE OR SALE OF APPARATUS WITHOUT WRITTEN PERMISSION. | SCALE:                        | SHEET           | 1 OF 1 |
|                                                                       |                                                                                                                                                                                                 | DRAWING NUMBER                |                 | ISSUE  |
|                                                                       |                                                                                                                                                                                                 | 746-ENG MASTER                |                 | 1      |
| TOOK CONNECTION TO QUALITY & SERVICE W                                |                                                                                                                                                                                                 |                               |                 |        |