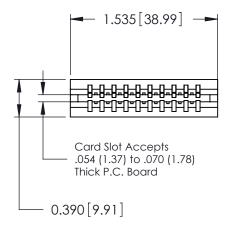

ORIGINAL

Contact Information
525-P.C. Tail, High Point - Tail LG.=.175(4.45)
.125" (3.18mm) Contact Spacing x .250" (6.35mm) Row Spacing

| 746 Series Ultra-Mate Card Edge Connector - Press Fit                 |                                                                                                                                                                                                 | ACAD REFERENCE NO. 746-ENG M. |                 | MASTER |
|-----------------------------------------------------------------------|-------------------------------------------------------------------------------------------------------------------------------------------------------------------------------------------------|-------------------------------|-----------------|--------|
|                                                                       |                                                                                                                                                                                                 | DRAWN: J.LEE                  | DATE: AUG 20/09 |        |
| Part Number: 746-010-525-506                                          |                                                                                                                                                                                                 | CHECKED:                      | DATE:           |        |
| EDAC INC TORONTO, ONTARIO CANADA YOUR CONNECTION TO QUALITY & SERVICE | THESE DRAWINGS AND SPECIFICATIONS ARE THE PROPERTY OF EDAC INC.,AND SHALL NOT BE REPRODUCED,OR COPIED OR USED AS THE BASIS FOR THE MANUFACTURE OR SALE OF APPARATUS WITHOUT WRITTEN PERMISSION. | SCALE:                        | SHEET           | 1 OF 1 |
|                                                                       |                                                                                                                                                                                                 | DRAWING NUMBER                |                 | ISSUE  |
|                                                                       |                                                                                                                                                                                                 | 746-ENG MASTER                |                 | 1      |
| TOOK CONNECTION TO QUALITY & SERVICE W                                |                                                                                                                                                                                                 |                               |                 |        |