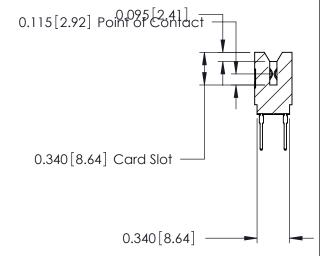

ORIGINAL

Contact Information
527-P.C. Tail, High Point - Tail LG.=.375(9.53)
.125" (3.18mm) Contact Spacing x .250" (6.35mm) Row Spacing

| 746 Series Ultra-Mate Card Edge Connector - Press Fit                 |                                                                                                                                                                                                   |                | ACAD REFERENCE NO. |                 | 746-ENG MASTER |  |
|-----------------------------------------------------------------------|---------------------------------------------------------------------------------------------------------------------------------------------------------------------------------------------------|----------------|--------------------|-----------------|----------------|--|
| Part Number: 746-010-527-606                                          |                                                                                                                                                                                                   | DRAWN:         | J.LEE              | DATE: AUG 20/09 |                |  |
|                                                                       |                                                                                                                                                                                                   | CHECKED:       |                    | DATE:           |                |  |
| EDAC INC TORONTO, ONTARIO CANADA YOUR CONNECTION TO QUALITY & SERVICE | THESE DRAWINGS AND SPECIFICATIONS ARE THE PROPERTY OF EDAC INC., AND SHALL NOT BE REPRODUCED, OR COPIED OR USED AS THE BASIS FOR THE MANUFACTURE OR SALE OF APPARATUS WITHOLIT WRITTEN PERMISSION | SCALE:         |                    | SHEET 1 OF 1    |                |  |
|                                                                       |                                                                                                                                                                                                   | DRAWING NUMBER |                    |                 | ISSUE          |  |
|                                                                       |                                                                                                                                                                                                   | 746-ENG MASTER |                    | 2               | 1              |  |
|                                                                       |                                                                                                                                                                                                   |                |                    |                 |                |  |