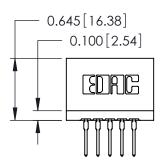

ORIGINAL

Contact Information
527-P.C. Tail, High Point - Tail LG.=.375(9.53)
.125" (3.18mm) Contact Spacing x .250" (6.35mm) Row Spacing

| 746 Series Ultra-Mate Card Edge Connector - Press Fit                 |                                                                                                                                                                                                   |                | ACAD REFERENCE NO. |                 | 746-ENG MASTER |  |
|-----------------------------------------------------------------------|---------------------------------------------------------------------------------------------------------------------------------------------------------------------------------------------------|----------------|--------------------|-----------------|----------------|--|
| Part Number: 746-010-527-606                                          |                                                                                                                                                                                                   | DRAWN:         | J.LEE              | DATE: AUG 20/09 |                |  |
|                                                                       |                                                                                                                                                                                                   | CHECKED:       |                    | DATE:           |                |  |
| EDAC INC TORONTO, ONTARIO CANADA YOUR CONNECTION TO QUALITY & SERVICE | THESE DRAWINGS AND SPECIFICATIONS ARE THE PROPERTY OF EDAC INC., AND SHALL NOT BE REPRODUCED, OR COPIED OR USED AS THE BASIS FOR THE MANUFACTURE OR SALE OF APPARATUS WITHOLIT WRITTEN PERMISSION | SCALE:         |                    | SHEET 1 OF 1    |                |  |
|                                                                       |                                                                                                                                                                                                   | DRAWING NUMBER |                    |                 | ISSUE          |  |
|                                                                       |                                                                                                                                                                                                   | 746-ENG MASTER |                    | 2               | 1              |  |
|                                                                       |                                                                                                                                                                                                   |                |                    |                 |                |  |