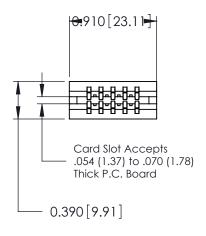

ORIGINAL

Contact Information
527-P.C. Tail, High Point - Tail LG.=.375(9.53)
.125" (3.18mm) Contact Spacing x .250" (6.35mm) Row Spacing

| 746 Series Ultra-Mate Card Edge Connector - Press Fit                 |                                                                                                                                                                                                   |                | ACAD REFERENCE NO. |                 | 746-ENG MASTER |  |
|-----------------------------------------------------------------------|---------------------------------------------------------------------------------------------------------------------------------------------------------------------------------------------------|----------------|--------------------|-----------------|----------------|--|
| Part Number: 746-010-527-606                                          |                                                                                                                                                                                                   | DRAWN:         | J.LEE              | DATE: AUG 20/09 |                |  |
|                                                                       |                                                                                                                                                                                                   | CHECKED:       |                    | DATE:           |                |  |
| EDAC INC TORONTO, ONTARIO CANADA YOUR CONNECTION TO QUALITY & SERVICE | THESE DRAWINGS AND SPECIFICATIONS ARE THE PROPERTY OF EDAC INC., AND SHALL NOT BE REPRODUCED, OR COPIED OR USED AS THE BASIS FOR THE MANUFACTURE OR SALE OF APPARATUS WITHOLIT WRITTEN PERMISSION | SCALE:         |                    | SHEET 1 OF 1    |                |  |
|                                                                       |                                                                                                                                                                                                   | DRAWING NUMBER |                    |                 | ISSUE          |  |
|                                                                       |                                                                                                                                                                                                   | 746-ENG MASTER |                    | 2               | 1              |  |
|                                                                       |                                                                                                                                                                                                   |                |                    |                 |                |  |