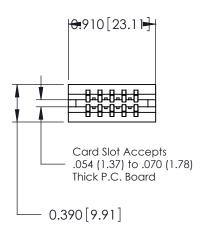

THIS IS A C.A.D. GENERATED DRAWING DO NOT MAKE MANUAL REVISIONS TO MASTER.

ORIGINAL

Contact Information
541-Wire Wrap, Regular Point - Tail LG.=.750(19.05)
.125" (3.18mm) Contact Spacing x .250" (6.35mm) Row Spacing

| 746 Series Ultra-Mate Card Edge Connector - Press Fit |                       |                                                                                                                                                                                                   | ACAD REFERENCE NO. |       | 746-ENG MASTER  |       |
|-------------------------------------------------------|-----------------------|---------------------------------------------------------------------------------------------------------------------------------------------------------------------------------------------------|--------------------|-------|-----------------|-------|
| Ŭ                                                     |                       |                                                                                                                                                                                                   | DRAWN:             | J.LEE | DATE: AUG 20/09 |       |
| Part Number: 746-010-541-206                          |                       |                                                                                                                                                                                                   | CHECKED:           |       | DATE:           |       |
|                                                       | DAC INC               | THESE DRAWINGS AND SPECIFICATIONS ARE THE PROPERTY OF EDAC INC., AND SHALL NOT BE REPRODUCED, OR COPIED OR USED AS THE BASIS FOR THE MANUFACTURE OR SALE OF APPARATUS WITHOUT WRITTEN PERMISSION. | SCALE:             |       | SHEET 1         | OF 1  |
|                                                       | ITO, ONTARIO          |                                                                                                                                                                                                   | DRAWING NUMBER     |       |                 | ISSUE |
| YOUR CONNECTION TO QUALITY                            | CANADA<br>Y & SERVICE |                                                                                                                                                                                                   | 746-ENG MASTER     |       |                 | 1     |