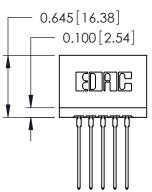

THIS IS A C.A.D. GENERATED DRAWING DO NOT MAKE MANUAL REVISIONS TO MASTER.

ORIGINAL

Contact Information
541-Wire Wrap, Regular Point - Tail LG.=.750(19.05)
.125" (3.18mm) Contact Spacing x .250" (6.35mm) Row Spacing

| 746 Series Ultra-Mate Card Edge Connector - Press Fit |                       |                                                                                                                                                                                                   | ACAD REFERENCE NO. |       | 746-ENG MASTER  |       |
|-------------------------------------------------------|-----------------------|---------------------------------------------------------------------------------------------------------------------------------------------------------------------------------------------------|--------------------|-------|-----------------|-------|
| Ŭ                                                     |                       |                                                                                                                                                                                                   | DRAWN:             | J.LEE | DATE: AUG 20/09 |       |
| Part Number: 746-010-541-206                          |                       |                                                                                                                                                                                                   | CHECKED:           |       | DATE:           |       |
|                                                       | DAC INC               | THESE DRAWINGS AND SPECIFICATIONS ARE THE PROPERTY OF EDAC INC., AND SHALL NOT BE REPRODUCED, OR COPIED OR USED AS THE BASIS FOR THE MANUFACTURE OR SALE OF APPARATUS WITHOUT WRITTEN PERMISSION. | SCALE:             |       | SHEET 1         | OF 1  |
|                                                       | ITO, ONTARIO          |                                                                                                                                                                                                   | DRAWING NUMBER     |       |                 | ISSUE |
| YOUR CONNECTION TO QUALITY                            | CANADA<br>Y & SERVICE |                                                                                                                                                                                                   | 746-ENG MASTER     |       |                 | 1     |