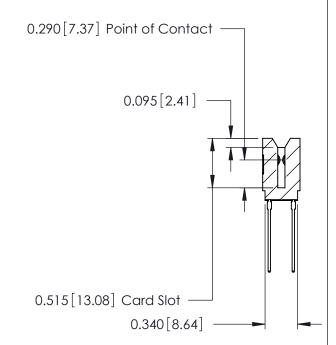

THIS IS A C.A.D. GENERATED DRAWING DO NOT MAKE MANUAL REVISIONS TO MASTER.

ORIGINAL

Contact Information
541-Wire Wrap, Regular Point - Tail LG.=.750(19.05)
.125" (3.18mm) Contact Spacing x .250" (6.35mm) Row Spacing

| 746 Series Ultra-Mate Card Edge Connector - Press Fit |                       |                                                                                                                                                                                                   | ACAD REFERENCE NO. |       | 746-ENG MASTER  |       |
|-------------------------------------------------------|-----------------------|---------------------------------------------------------------------------------------------------------------------------------------------------------------------------------------------------|--------------------|-------|-----------------|-------|
| Ŭ                                                     |                       |                                                                                                                                                                                                   | DRAWN:             | J.LEE | DATE: AUG 20/09 |       |
| Part Number: 746-010-541-206                          |                       |                                                                                                                                                                                                   | CHECKED:           |       | DATE:           |       |
|                                                       | DAC INC               | THESE DRAWINGS AND SPECIFICATIONS ARE THE PROPERTY OF EDAC INC., AND SHALL NOT BE REPRODUCED, OR COPIED OR USED AS THE BASIS FOR THE MANUFACTURE OR SALE OF APPARATUS WITHOUT WRITTEN PERMISSION. | SCALE:             |       | SHEET 1         | OF 1  |
|                                                       | ITO, ONTARIO          |                                                                                                                                                                                                   | DRAWING NUMBER     |       |                 | ISSUE |
| YOUR CONNECTION TO QUALITY                            | CANADA<br>Y & SERVICE |                                                                                                                                                                                                   | 746-ENG MASTER     |       |                 | 1     |