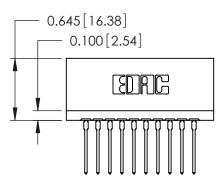

ORIGINAL

Contact Information
545-Wire Wrap, High Point - Tail LG.=.560(14.22)
.125" (3.18mm) Contact Spacing x .250" (6.35mm) Row Spacing

| 746 Series Ultra-Mate Card Edge Connector - Press Fit                 |                                                                                                                                                                                                 | ACAD REFERENCE NO. 746-ENG MASTER |                 | MASTER |
|-----------------------------------------------------------------------|-------------------------------------------------------------------------------------------------------------------------------------------------------------------------------------------------|-----------------------------------|-----------------|--------|
|                                                                       |                                                                                                                                                                                                 | DRAWN: J.LEE                      | DATE: AUG 20/09 |        |
| Part Number: 746-010-545-106                                          |                                                                                                                                                                                                 | CHECKED:                          | DATE:           |        |
| EDAC INC TORONTO, ONTARIO CANADA YOUR CONNECTION TO QUALITY & SERVICE | THESE DRAWINGS AND SPECIFICATIONS ARE THE PROPERTY OF EDAC INC.,AND SHALL NOT BE REPRODUCED,OR COPIED OR USED AS THE BASIS FOR THE MANUFACTURE OR SALE OF APPARATUS WITHOUT WRITTEN PERMISSION. | SCALE:                            | SHEET 1         | OF 1   |
|                                                                       |                                                                                                                                                                                                 | DRAWING NUMBER                    |                 | ISSUE  |
|                                                                       |                                                                                                                                                                                                 | 746-ENG MASTER                    |                 | 1      |
|                                                                       |                                                                                                                                                                                                 |                                   |                 |        |