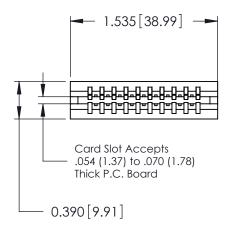

ORIGINAL

Contact Information
545-Wire Wrap, High Point - Tail LG.=.560(14.22)
.125" (3.18mm) Contact Spacing x .250" (6.35mm) Row Spacing

| 746 Series Ultra-Mate Card Edge Connector - Press Fit                 |                                                                                                                                                                                                 | ACAD REFERENCE NO. 746-ENG MASTER |                 | MASTER |
|-----------------------------------------------------------------------|-------------------------------------------------------------------------------------------------------------------------------------------------------------------------------------------------|-----------------------------------|-----------------|--------|
|                                                                       |                                                                                                                                                                                                 | DRAWN: J.LEE                      | DATE: AUG 20/09 |        |
| Part Number: 746-010-545-106                                          |                                                                                                                                                                                                 | CHECKED:                          | DATE:           |        |
| EDAC INC TORONTO, ONTARIO CANADA YOUR CONNECTION TO QUALITY & SERVICE | THESE DRAWINGS AND SPECIFICATIONS ARE THE PROPERTY OF EDAC INC.,AND SHALL NOT BE REPRODUCED,OR COPIED OR USED AS THE BASIS FOR THE MANUFACTURE OR SALE OF APPARATUS WITHOUT WRITTEN PERMISSION. | SCALE:                            | SHEET 1         | OF 1   |
|                                                                       |                                                                                                                                                                                                 | DRAWING NUMBER                    |                 | ISSUE  |
|                                                                       |                                                                                                                                                                                                 | 746-ENG MASTER                    |                 | 1      |
|                                                                       |                                                                                                                                                                                                 |                                   |                 |        |