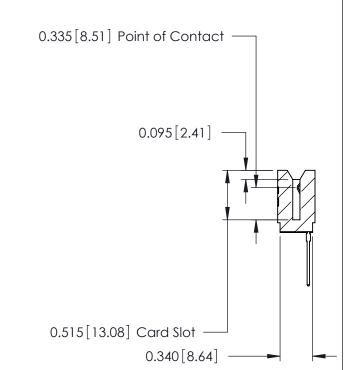

ORIGINAL

Contact Information
545-Wire Wrap, High Point - Tail LG.=.560(14.22)
.125" (3.18mm) Contact Spacing x .250" (6.35mm) Row Spacing

| 746 Series Ultra-Mate Card Edge Connector - Press Fit                 |                                                                                                                                                                                                 | ACAD REFERENCE NO. 746-ENG MASTER |                 | MASTER |
|-----------------------------------------------------------------------|-------------------------------------------------------------------------------------------------------------------------------------------------------------------------------------------------|-----------------------------------|-----------------|--------|
|                                                                       |                                                                                                                                                                                                 | DRAWN: J.LEE                      | DATE: AUG 20/09 |        |
| Part Number: 746-010-545-106                                          |                                                                                                                                                                                                 | CHECKED:                          | DATE:           |        |
| EDAC INC TORONTO, ONTARIO CANADA YOUR CONNECTION TO QUALITY & SERVICE | THESE DRAWINGS AND SPECIFICATIONS ARE THE PROPERTY OF EDAC INC.,AND SHALL NOT BE REPRODUCED,OR COPIED OR USED AS THE BASIS FOR THE MANUFACTURE OR SALE OF APPARATUS WITHOUT WRITTEN PERMISSION. | SCALE:                            | SHEET 1         | OF 1   |
|                                                                       |                                                                                                                                                                                                 | DRAWING NUMBER                    |                 | ISSUE  |
|                                                                       |                                                                                                                                                                                                 | 746-ENG MASTER                    |                 | 1      |
|                                                                       |                                                                                                                                                                                                 |                                   |                 |        |