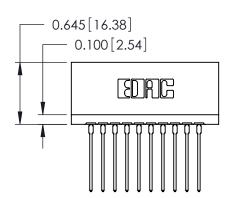

ORIGINAL

Contact Information
553-Wire Wrap, Medium Point - Tail LG.=.702(17.83)
.125" (3.18mm) Contact Spacing x .250" (6.35mm) Row Spacing

| 746 Series Ultra-Mate Card Edge Connector - Press Fit<br>Part Number: 746-010-553-501                                                                                                            |                                                                                                                                                                     | ACAD REFERENCE NO.                                                                                                                                                                                            |                                                                                                                                                                                                                             | 746-ENG MASTER                                                                                                                                                                                                                                              |  |
|--------------------------------------------------------------------------------------------------------------------------------------------------------------------------------------------------|---------------------------------------------------------------------------------------------------------------------------------------------------------------------|---------------------------------------------------------------------------------------------------------------------------------------------------------------------------------------------------------------|-----------------------------------------------------------------------------------------------------------------------------------------------------------------------------------------------------------------------------|-------------------------------------------------------------------------------------------------------------------------------------------------------------------------------------------------------------------------------------------------------------|--|
|                                                                                                                                                                                                  |                                                                                                                                                                     | J.LEE                                                                                                                                                                                                         | DATE: AUG 20/09                                                                                                                                                                                                             |                                                                                                                                                                                                                                                             |  |
|                                                                                                                                                                                                  |                                                                                                                                                                     | CHECKED:                                                                                                                                                                                                      |                                                                                                                                                                                                                             | DATE:                                                                                                                                                                                                                                                       |  |
| THESE DRAWINGS AND SPECIFICATIONS ARE THE PROPERTY OF EDAC INC., AND SHALL NOT BE REPRODUCED, OR COPIED OR USED AS THE BASIS FOR THE MANUFACTURE OR SALE OF APPARATUS WITHOUT WRITTEN PERMISSION | SCALE:                                                                                                                                                              |                                                                                                                                                                                                               | SHEET 1                                                                                                                                                                                                                     | OF 1                                                                                                                                                                                                                                                        |  |
|                                                                                                                                                                                                  | DRAWING NUMBER                                                                                                                                                      |                                                                                                                                                                                                               |                                                                                                                                                                                                                             | ISSUE                                                                                                                                                                                                                                                       |  |
|                                                                                                                                                                                                  | 746-ENG MASTER                                                                                                                                                      |                                                                                                                                                                                                               | ₹                                                                                                                                                                                                                           | 1                                                                                                                                                                                                                                                           |  |
|                                                                                                                                                                                                  | THESE DRAWINGS AND SPECIFICATIONS ARE THE PROPERTY OF EDAC INC.,AND SHALL NOT BE REPRODUCED,OR COPIED OR USED AS THE BASIS FOR THE MANUFACTURE OR SALE OF APPARATUS | DRAWN:  CHECKED:  THESE DRAWINGS AND SPECIFICATIONS ARE THE PROPERTY OF EDAC INC., AND SHALL NOT BE REPRODUCED, OR COPIED OR USED AS THE BASIS FOR THE MANUFACTURE OR SALE OF APPARATUS  TAGE  DRAWING N 746- | DRAWN: J.LEE  CHECKED:  THESE DRAWINGS AND SPECIFICATIONS ARE THE PROPERTY OF EDAC INC.,AND SHALL NOT BE REPRODUCED,OR COPIED OR USED AS THE BASIS FOR THE MANUFACTURE OR SALE OF APPARATUS  DRAWNING NUMBER 746-ENG MASTER | DRAWN: J.LEE DATE: AU CHECKED: DATE: AU CHECKED: DATE: THESE DRAWINGS AND SPECIFICATIONS ARE THE PROPERTY OF EDAC INC., AND SHALL NOT BE REPRODUCED, OR COPIED OR USED AS THE BASIS FOR THE MANUFACTURE OR SALE OF APPARATUS  DRAWING NUMBER 746-ENG MASTER |  |