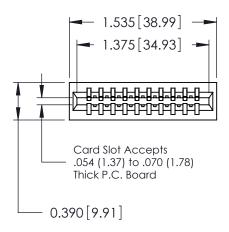

ORIGINAL

Contact Information
553-Wire Wrap, Medium Point - Tail LG.=.702(17.83)
.125" (3.18mm) Contact Spacing x .250" (6.35mm) Row Spacing

| 746 Series Ultra-Mate Card Edge Connector - Press Fit<br>Part Number: 746-010-553-501                                                                                                            |                                                                                                                                                                     | ACAD REFERENCE NO.                                                                                                                                                                                            |                                                                                                                                                                                                                             | 746-ENG MASTER                                                                                                                                                                                                                                              |  |
|--------------------------------------------------------------------------------------------------------------------------------------------------------------------------------------------------|---------------------------------------------------------------------------------------------------------------------------------------------------------------------|---------------------------------------------------------------------------------------------------------------------------------------------------------------------------------------------------------------|-----------------------------------------------------------------------------------------------------------------------------------------------------------------------------------------------------------------------------|-------------------------------------------------------------------------------------------------------------------------------------------------------------------------------------------------------------------------------------------------------------|--|
|                                                                                                                                                                                                  |                                                                                                                                                                     | J.LEE                                                                                                                                                                                                         | DATE: AUG 20/09                                                                                                                                                                                                             |                                                                                                                                                                                                                                                             |  |
|                                                                                                                                                                                                  |                                                                                                                                                                     | CHECKED:                                                                                                                                                                                                      |                                                                                                                                                                                                                             | DATE:                                                                                                                                                                                                                                                       |  |
| THESE DRAWINGS AND SPECIFICATIONS ARE THE PROPERTY OF EDAC INC., AND SHALL NOT BE REPRODUCED, OR COPIED OR USED AS THE BASIS FOR THE MANUFACTURE OR SALE OF APPARATUS WITHOUT WRITTEN PERMISSION | SCALE:                                                                                                                                                              |                                                                                                                                                                                                               | SHEET 1                                                                                                                                                                                                                     | OF 1                                                                                                                                                                                                                                                        |  |
|                                                                                                                                                                                                  | DRAWING NUMBER                                                                                                                                                      |                                                                                                                                                                                                               |                                                                                                                                                                                                                             | ISSUE                                                                                                                                                                                                                                                       |  |
|                                                                                                                                                                                                  | 746-ENG MASTER                                                                                                                                                      |                                                                                                                                                                                                               | ₹                                                                                                                                                                                                                           | 1                                                                                                                                                                                                                                                           |  |
|                                                                                                                                                                                                  | THESE DRAWINGS AND SPECIFICATIONS ARE THE PROPERTY OF EDAC INC.,AND SHALL NOT BE REPRODUCED,OR COPIED OR USED AS THE BASIS FOR THE MANUFACTURE OR SALE OF APPARATUS | DRAWN:  CHECKED:  THESE DRAWINGS AND SPECIFICATIONS ARE THE PROPERTY OF EDAC INC., AND SHALL NOT BE REPRODUCED, OR COPIED OR USED AS THE BASIS FOR THE MANUFACTURE OR SALE OF APPARATUS  TAGE  DRAWING N 746- | DRAWN: J.LEE  CHECKED:  THESE DRAWINGS AND SPECIFICATIONS ARE THE PROPERTY OF EDAC INC.,AND SHALL NOT BE REPRODUCED,OR COPIED OR USED AS THE BASIS FOR THE MANUFACTURE OR SALE OF APPARATUS  DRAWNING NUMBER 746-ENG MASTER | DRAWN: J.LEE DATE: AU CHECKED: DATE: AU CHECKED: DATE: THESE DRAWINGS AND SPECIFICATIONS ARE THE PROPERTY OF EDAC INC., AND SHALL NOT BE REPRODUCED, OR COPIED OR USED AS THE BASIS FOR THE MANUFACTURE OR SALE OF APPARATUS  DRAWING NUMBER 746-ENG MASTER |  |