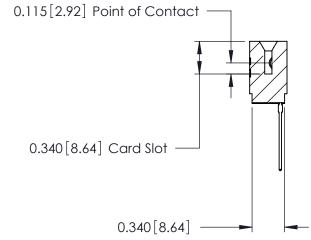

ORIGINAL

Contact Information
553-Wire Wrap, Medium Point - Tail LG.=.702(17.83)
.125" (3.18mm) Contact Spacing x .250" (6.35mm) Row Spacing

| 746 Series Ultra-Mate Card Edge Connector - Press Fit<br>Part Number: 746-010-553-501                                                                                                            |                                                                                                                                                                     | ACAD REFERENCE NO.                                                                                                                                                                                            |                                                                                                                                                                                                                             | 746-ENG MASTER                                                                                                                                                                                                                                              |  |
|--------------------------------------------------------------------------------------------------------------------------------------------------------------------------------------------------|---------------------------------------------------------------------------------------------------------------------------------------------------------------------|---------------------------------------------------------------------------------------------------------------------------------------------------------------------------------------------------------------|-----------------------------------------------------------------------------------------------------------------------------------------------------------------------------------------------------------------------------|-------------------------------------------------------------------------------------------------------------------------------------------------------------------------------------------------------------------------------------------------------------|--|
|                                                                                                                                                                                                  |                                                                                                                                                                     | J.LEE                                                                                                                                                                                                         | DATE: AUG 20/09                                                                                                                                                                                                             |                                                                                                                                                                                                                                                             |  |
|                                                                                                                                                                                                  |                                                                                                                                                                     | CHECKED:                                                                                                                                                                                                      |                                                                                                                                                                                                                             | DATE:                                                                                                                                                                                                                                                       |  |
| THESE DRAWINGS AND SPECIFICATIONS ARE THE PROPERTY OF EDAC INC., AND SHALL NOT BE REPRODUCED, OR COPIED OR USED AS THE BASIS FOR THE MANUFACTURE OR SALE OF APPARATUS WITHOUT WRITTEN PERMISSION | SCALE:                                                                                                                                                              |                                                                                                                                                                                                               | SHEET 1                                                                                                                                                                                                                     | OF 1                                                                                                                                                                                                                                                        |  |
|                                                                                                                                                                                                  | DRAWING NUMBER                                                                                                                                                      |                                                                                                                                                                                                               |                                                                                                                                                                                                                             | ISSUE                                                                                                                                                                                                                                                       |  |
|                                                                                                                                                                                                  | 746-ENG MASTER                                                                                                                                                      |                                                                                                                                                                                                               | ₹                                                                                                                                                                                                                           | 1                                                                                                                                                                                                                                                           |  |
|                                                                                                                                                                                                  | THESE DRAWINGS AND SPECIFICATIONS ARE THE PROPERTY OF EDAC INC.,AND SHALL NOT BE REPRODUCED,OR COPIED OR USED AS THE BASIS FOR THE MANUFACTURE OR SALE OF APPARATUS | DRAWN:  CHECKED:  THESE DRAWINGS AND SPECIFICATIONS ARE THE PROPERTY OF EDAC INC., AND SHALL NOT BE REPRODUCED, OR COPIED OR USED AS THE BASIS FOR THE MANUFACTURE OR SALE OF APPARATUS  TAGE  DRAWING N 746- | DRAWN: J.LEE  CHECKED:  THESE DRAWINGS AND SPECIFICATIONS ARE THE PROPERTY OF EDAC INC.,AND SHALL NOT BE REPRODUCED,OR COPIED OR USED AS THE BASIS FOR THE MANUFACTURE OR SALE OF APPARATUS  DRAWNING NUMBER 746-ENG MASTER | DRAWN: J.LEE DATE: AU CHECKED: DATE: AU CHECKED: DATE: THESE DRAWINGS AND SPECIFICATIONS ARE THE PROPERTY OF EDAC INC., AND SHALL NOT BE REPRODUCED, OR COPIED OR USED AS THE BASIS FOR THE MANUFACTURE OR SALE OF APPARATUS  DRAWING NUMBER 746-ENG MASTER |  |