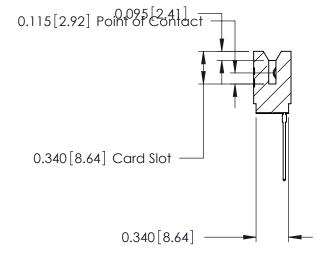

ORIGINAL

Contact Information
553-Wire Wrap, Medium Point - Tail LG.=.702(17.83)
.125" (3.18mm) Contact Spacing x .250" (6.35mm) Row Spacing

| 746 Series Ultra-Mate Card Edge Connector - Press Fit                  |                                                                                                      | ACAD REFERENCE NO. 746-ENG |                 | MASTER |
|------------------------------------------------------------------------|------------------------------------------------------------------------------------------------------|----------------------------|-----------------|--------|
|                                                                        |                                                                                                      | DRAWN: J.LEE               | DATE: AUG 20/09 |        |
| Part Number: 746-010-553-506                                           |                                                                                                      | CHECKED:                   | DATE:           |        |
| EDAC INC TORONTO, ONTARIO CANADA VOLUE CONNECTION TO CHALLEY & SERVICE | THESE DRAWINGS AND SPECIFICATIONS                                                                    | SCALE:                     | SHEET           | 1 OF 1 |
|                                                                        | RIO ARE THE PROPERTY OF EDAC INC.,AND SHALL NOT BE REPRODUCED,OR COPIED OR USED AS THE BASIS FOR THE | DRAWING NUMBER             |                 | ISSUE  |
|                                                                        | MANUFACTURE OR SALE OF APPARATUS                                                                     | 746-ENG MASTER             |                 | 1      |
| YOUR CONNECTION TO QUALITY & SERVI                                     | E WITHOUT WRITTEN PERMISSION.                                                                        |                            |                 |        |