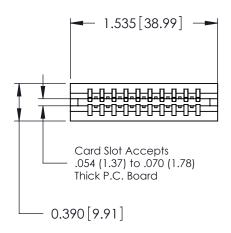

ORIGINAL

Contact Information
553-Wire Wrap, Medium Point - Tail LG.=.702(17.83)
.125" (3.18mm) Contact Spacing x .250" (6.35mm) Row Spacing

| 746 Series Ultra-Mate Card Edge Connector - Press Fit                  |                                                                                                      | ACAD REFERENCE NO. 746-ENG |                 | MASTER |
|------------------------------------------------------------------------|------------------------------------------------------------------------------------------------------|----------------------------|-----------------|--------|
|                                                                        |                                                                                                      | DRAWN: J.LEE               | DATE: AUG 20/09 |        |
| Part Number: 746-010-553-506                                           |                                                                                                      | CHECKED:                   | DATE:           |        |
| EDAC INC TORONTO, ONTARIO CANADA VOLUE CONNECTION TO CHALLEY & SERVICE | THESE DRAWINGS AND SPECIFICATIONS                                                                    | SCALE:                     | SHEET           | 1 OF 1 |
|                                                                        | RIO ARE THE PROPERTY OF EDAC INC.,AND SHALL NOT BE REPRODUCED,OR COPIED OR USED AS THE BASIS FOR THE | DRAWING NUMBER             |                 | ISSUE  |
|                                                                        | MANUFACTURE OR SALE OF APPARATUS                                                                     | 746-ENG MASTER             |                 | 1      |
| YOUR CONNECTION TO QUALITY & SERVI                                     | E WITHOUT WRITTEN PERMISSION.                                                                        |                            |                 |        |