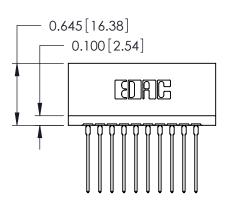

ORIGINAL

Contact Information
553-Wire Wrap, Medium Point - Tail LG.=.702(17.83)
.125" (3.18mm) Contact Spacing x .250" (6.35mm) Row Spacing

| 746 Series Ultra-Mate Card Edge Connector - Press Fit                  |                                                                                                      | ACAD REFERENCE NO. 746-ENG |                 | MASTER |
|------------------------------------------------------------------------|------------------------------------------------------------------------------------------------------|----------------------------|-----------------|--------|
|                                                                        |                                                                                                      | DRAWN: J.LEE               | DATE: AUG 20/09 |        |
| Part Number: 746-010-553-506                                           |                                                                                                      | CHECKED:                   | DATE:           |        |
| EDAC INC TORONTO, ONTARIO CANADA VOLUE CONNECTION TO CHALLEY & SERVICE | THESE DRAWINGS AND SPECIFICATIONS                                                                    | SCALE:                     | SHEET           | 1 OF 1 |
|                                                                        | RIO ARE THE PROPERTY OF EDAC INC.,AND SHALL NOT BE REPRODUCED,OR COPIED OR USED AS THE BASIS FOR THE | DRAWING NUMBER             |                 | ISSUE  |
|                                                                        | MANUFACTURE OR SALE OF APPARATUS                                                                     | 746-ENG MASTER             |                 | 1      |
| YOUR CONNECTION TO QUALITY & SERVI                                     | E WITHOUT WRITTEN PERMISSION.                                                                        |                            |                 |        |