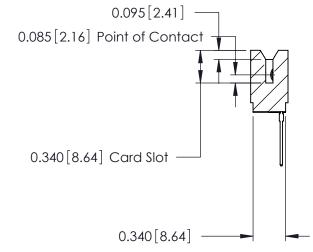

ISSUE NUMBER

ORIGINAL

Contact Information
540-Wire Wrap, Regular Point - Tail LG.=.560(14.22)
.125" (3.18mm) Contact Spacing x .250" (6.35mm) Row Spacing

| 746 Series Ultra-Mate Card Edge Connector - Press Fit                   |                                                                                                                                                                                                 | ACAD REFERENCE NO. |       | 746-ENG MASTER  |        |
|-------------------------------------------------------------------------|-------------------------------------------------------------------------------------------------------------------------------------------------------------------------------------------------|--------------------|-------|-----------------|--------|
|                                                                         |                                                                                                                                                                                                 | DRAWN:             | J.LEE | DATE: AUG 20/09 |        |
| Part Number: 746-011-540-506                                            |                                                                                                                                                                                                 | CHECKED:           |       | DATE:           |        |
| EDAC INC TORONTO, ONTARIO CANADA  VOLUB CONNECTION TO CHARLET & SERVICE | THESE DRAWINGS AND SPECIFICATIONS ARE THE PROPERTY OF EDAC INC.,AND SHALL NOT BE REPRODUCED,OR COPIED OR USED AS THE BASIS FOR THE MANUFACTURE OR SALE OF APPARATUS WITHOUT WRITTEN PERMISSION. | SCALE:             |       | SHEET           | 1 OF 1 |
|                                                                         |                                                                                                                                                                                                 | DRAWING NUMBER     |       |                 | ISSUE  |
|                                                                         |                                                                                                                                                                                                 | 746-ENG MASTER     |       | ₹               | 1      |
| YOUR CONNECTION TO QUALITY & SERVICE                                    |                                                                                                                                                                                                 |                    |       |                 |        |