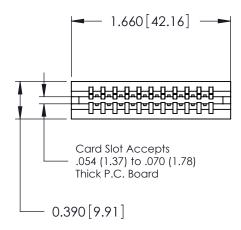

ISSUE NUMBER

ORIGINAL

Contact Information
540-Wire Wrap, Regular Point - Tail LG.=.560(14.22)
.125" (3.18mm) Contact Spacing x .250" (6.35mm) Row Spacing

| 746 Series Ultra-Mate Card Edge Connector - Press Fit                   |                                                                                                                                                                                                 | ACAD REFERENCE NO. |       | 746-ENG MASTER  |        |
|-------------------------------------------------------------------------|-------------------------------------------------------------------------------------------------------------------------------------------------------------------------------------------------|--------------------|-------|-----------------|--------|
|                                                                         |                                                                                                                                                                                                 | DRAWN:             | J.LEE | DATE: AUG 20/09 |        |
| Part Number: 746-011-540-506                                            |                                                                                                                                                                                                 | CHECKED:           |       | DATE:           |        |
| EDAC INC TORONTO, ONTARIO CANADA  VOLUB CONNECTION TO CHARLET & SERVICE | THESE DRAWINGS AND SPECIFICATIONS ARE THE PROPERTY OF EDAC INC.,AND SHALL NOT BE REPRODUCED,OR COPIED OR USED AS THE BASIS FOR THE MANUFACTURE OR SALE OF APPARATUS WITHOUT WRITTEN PERMISSION. | SCALE:             |       | SHEET           | 1 OF 1 |
|                                                                         |                                                                                                                                                                                                 | DRAWING NUMBER     |       |                 | ISSUE  |
|                                                                         |                                                                                                                                                                                                 | 746-ENG MASTER     |       | ₹               | 1      |
| YOUR CONNECTION TO QUALITY & SERVICE                                    |                                                                                                                                                                                                 |                    |       |                 |        |