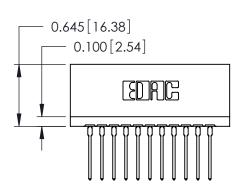

ISSUE NUMBER

ORIGINAL

Contact Information
540-Wire Wrap, Regular Point - Tail LG.=.560(14.22)
.125" (3.18mm) Contact Spacing x .250" (6.35mm) Row Spacing

| 746 Series Ultra-Mate Card Edge Connector - Press Fit                   |                                                                                                                                                                                                 | ACAD REFERENCE NO. |       | 746-ENG MASTER  |        |
|-------------------------------------------------------------------------|-------------------------------------------------------------------------------------------------------------------------------------------------------------------------------------------------|--------------------|-------|-----------------|--------|
|                                                                         |                                                                                                                                                                                                 | DRAWN:             | J.LEE | DATE: AUG 20/09 |        |
| Part Number: 746-011-540-506                                            |                                                                                                                                                                                                 | CHECKED:           |       | DATE:           |        |
| EDAC INC TORONTO, ONTARIO CANADA  VOLUB CONNECTION TO CHARLET & SERVICE | THESE DRAWINGS AND SPECIFICATIONS ARE THE PROPERTY OF EDAC INC.,AND SHALL NOT BE REPRODUCED,OR COPIED OR USED AS THE BASIS FOR THE MANUFACTURE OR SALE OF APPARATUS WITHOUT WRITTEN PERMISSION. | SCALE:             |       | SHEET           | 1 OF 1 |
|                                                                         |                                                                                                                                                                                                 | DRAWING NUMBER     |       |                 | ISSUE  |
|                                                                         |                                                                                                                                                                                                 | 746-ENG MASTER     |       | ₹               | 1      |
| YOUR CONNECTION TO QUALITY & SERVICE                                    |                                                                                                                                                                                                 |                    |       |                 |        |