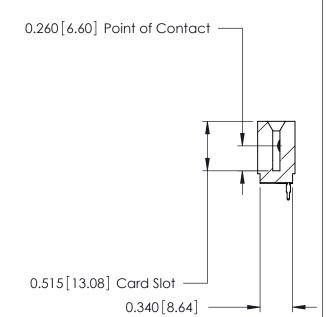

THIS IS A C.A.D. GENERATED DRAWING DO NOT MAKE MANUAL REVISIONS TO MASTER.

ISSUE NUMBER

ORIGINAL

Contact Information
520-P.C. Tail, Regular Point - Tail LG.=.175(4.45)
.125" (3.18mm) Contact Spacing x .250" (6.35mm) Row Spacing