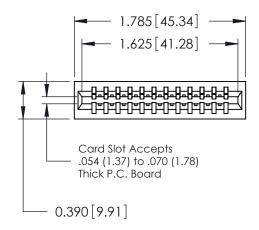

THIS IS A C.A.D. GENERATED DRAWING DO NOT MAKE MANUAL REVISIONS TO MASTER.

ISSUE NUMBER

ORIGINAL

Contact Information
520-P.C. Tail, Regular Point - Tail LG.=.175(4.45)
.125" (3.18mm) Contact Spacing x .250" (6.35mm) Row Spacing