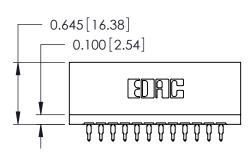

THIS IS A C.A.D. GENERATED DRAWING DO NOT MAKE MANUAL REVISIONS TO MASTER.

ISSUE NUMBER

ORIGINAL

Contact Information
520-P.C. Tail, Regular Point - Tail LG.=.175(4.45)
.125" (3.18mm) Contact Spacing x .250" (6.35mm) Row Spacing