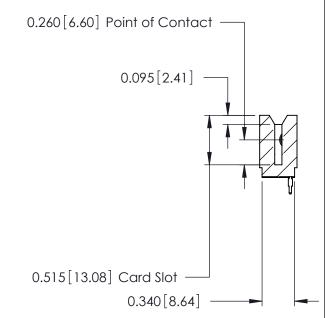

THIS IS A C.A.D. GENERATED DRAWING DO NOT MAKE MANUAL REVISIONS TO MASTER.

ORIGINAL

Contact Information
520-P.C. Tail, Regular Point - Tail LG.=.175(4.45)
.125" (3.18mm) Contact Spacing x .250" (6.35mm) Row Spacing

| 746 Series Ultra-Mate Card Edge Connector - Press Fit |                  |                                                                                                                                                                     |                | ACAD REFERENCE NO. |                 | 746-ENG MASTER |  |
|-------------------------------------------------------|------------------|---------------------------------------------------------------------------------------------------------------------------------------------------------------------|----------------|--------------------|-----------------|----------------|--|
|                                                       |                  |                                                                                                                                                                     | DRAWN:         | J.LEE              | DATE: AUG 20/09 |                |  |
| Part Number: 746-012-520-106                          |                  |                                                                                                                                                                     | CHECKED:       |                    | DATE:           |                |  |
|                                                       | EDAC INC         | THESE DRAWINGS AND SPECIFICATIONS ARE THE PROPERTY OF EDAC INC.,AND SHALL NOT BE REPRODUCED,OR COPIED OR USED AS THE BASIS FOR THE MANUFACTURE OR SALE OF APPARATUS | SCALE:         |                    | SHEET 1         | 1 OF 1         |  |
|                                                       | TORONTO, ONTARIO |                                                                                                                                                                     | DRAWING NUMBER |                    |                 | ISSUE          |  |
|                                                       | CANADA           |                                                                                                                                                                     | 746-ENG MASTER |                    | ₹               | 1              |  |
| YOUR CONNECTION TO QUALITY & SERVICE                  |                  | WITHOUT WRITTEN PERMISSION.                                                                                                                                         |                |                    | ļ               |                |  |