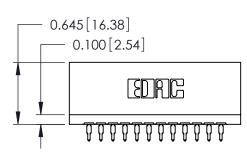

THIS IS A C.A.D. GENERATED DRAWING DO NOT MAKE MANUAL REVISIONS TO MASTER.

ORIGINAL

Contact Information
520-P.C. Tail, Regular Point - Tail LG.=.175(4.45)
.125" (3.18mm) Contact Spacing x .250" (6.35mm) Row Spacing

| 746 Series Ultra-Mate Card Edge Connector - Press Fit |                  |                                                                                                                                                                     |                | ACAD REFERENCE NO. |                 | 746-ENG MASTER |  |
|-------------------------------------------------------|------------------|---------------------------------------------------------------------------------------------------------------------------------------------------------------------|----------------|--------------------|-----------------|----------------|--|
|                                                       |                  |                                                                                                                                                                     | DRAWN:         | J.LEE              | DATE: AUG 20/09 |                |  |
| Part Number: 746-012-520-106                          |                  |                                                                                                                                                                     | CHECKED:       |                    | DATE:           |                |  |
|                                                       | EDAC INC         | THESE DRAWINGS AND SPECIFICATIONS ARE THE PROPERTY OF EDAC INC.,AND SHALL NOT BE REPRODUCED,OR COPIED OR USED AS THE BASIS FOR THE MANUFACTURE OR SALE OF APPARATUS | SCALE:         |                    | SHEET 1         | 1 OF 1         |  |
|                                                       | TORONTO, ONTARIO |                                                                                                                                                                     | DRAWING NUMBER |                    |                 | ISSUE          |  |
|                                                       | CANADA           |                                                                                                                                                                     | 746-ENG MASTER |                    | ₹               | 1              |  |
| YOUR CONNECTION TO QUALITY & SERVICE                  |                  | WITHOUT WRITTEN PERMISSION.                                                                                                                                         |                |                    | ļ               |                |  |