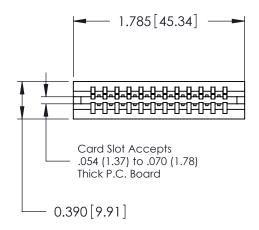

THIS IS A C.A.D. GENERATED DRAWING DO NOT MAKE MANUAL REVISIONS TO MASTER.

ORIGINAL

Contact Information
520-P.C. Tail, Regular Point - Tail LG.=.175(4.45)
.125" (3.18mm) Contact Spacing x .250" (6.35mm) Row Spacing

| 746 Series Ultra-Mate Card Edge Connector - Press Fit |                  |                                                                                                                                                                     |                | ACAD REFERENCE NO. |                 | 746-ENG MASTER |  |
|-------------------------------------------------------|------------------|---------------------------------------------------------------------------------------------------------------------------------------------------------------------|----------------|--------------------|-----------------|----------------|--|
|                                                       |                  |                                                                                                                                                                     | DRAWN:         | J.LEE              | DATE: AUG 20/09 |                |  |
| Part Number: 746-012-520-106                          |                  |                                                                                                                                                                     | CHECKED:       |                    | DATE:           |                |  |
|                                                       | EDAC INC         | THESE DRAWINGS AND SPECIFICATIONS ARE THE PROPERTY OF EDAC INC.,AND SHALL NOT BE REPRODUCED,OR COPIED OR USED AS THE BASIS FOR THE MANUFACTURE OR SALE OF APPARATUS | SCALE:         |                    | SHEET 1         | 1 OF 1         |  |
|                                                       | TORONTO, ONTARIO |                                                                                                                                                                     | DRAWING NUMBER |                    |                 | ISSUE          |  |
|                                                       | CANADA           |                                                                                                                                                                     | 746-ENG MASTER |                    | ₹               | 1              |  |
| YOUR CONNECTION TO QUALITY & SERVICE                  |                  | WITHOUT WRITTEN PERMISSION.                                                                                                                                         |                |                    | ļ               |                |  |