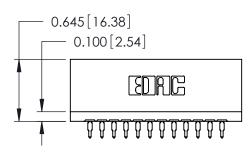

ORIGINAL

Contact Information
520-P.C. Tail, Regular Point - Tail LG.=.175(4.45)
.125" (3.18mm) Contact Spacing x .250" (6.35mm) Row Spacing

| 746 Series Ultra-Mate Card Edge Connector - Press Fit |                                                                                                                                                                                                   |                | ACAD REFERENCE NO. |          | 746-ENG MASTER |  |
|-------------------------------------------------------|---------------------------------------------------------------------------------------------------------------------------------------------------------------------------------------------------|----------------|--------------------|----------|----------------|--|
|                                                       |                                                                                                                                                                                                   | DRAWN:         | J.LEE              | DATE: AU | G 20/0         |  |
| Part Number: 746-012-520-506                          |                                                                                                                                                                                                   | CHECKED:       |                    | DATE:    |                |  |
| TORONTO, ONTARIO OF CANADA                            | THESE DRAWINGS AND SPECIFICATIONS ARE THE PROPERTY OF EDAC INC., AND SHALL NOT BE REPRODUCED, OR COPIED OR USED AS THE BASIS FOR THE MANUFACTURE OR SALE OF APPARATUS WITHOUT WRITTEN PERMISSION. | SCALE:         |                    | SHEET    | 1 OF           |  |
|                                                       |                                                                                                                                                                                                   | DRAWING NUMBER |                    |          | ISS            |  |
|                                                       |                                                                                                                                                                                                   | 746-ENG MASTER |                    | 1        |                |  |
|                                                       |                                                                                                                                                                                                   |                |                    |          | 153            |  |