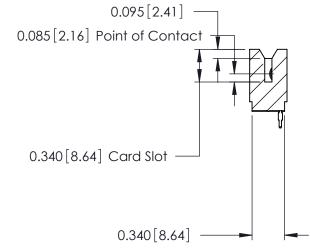

ORIGINAL

Contact Information
520-P.C. Tail, Regular Point - Tail LG.=.175(4.45)
.125" (3.18mm) Contact Spacing x .250" (6.35mm) Row Spacing

| 746 Series Ultra-Mate Card Edge Connector - Press Fit |                                                                                                                                                                                                   |                | ACAD REFERENCE NO. |          | 746-ENG MASTER |  |
|-------------------------------------------------------|---------------------------------------------------------------------------------------------------------------------------------------------------------------------------------------------------|----------------|--------------------|----------|----------------|--|
|                                                       |                                                                                                                                                                                                   | DRAWN:         | J.LEE              | DATE: AU | G 20/0         |  |
| Part Number: 746-012-520-506                          |                                                                                                                                                                                                   | CHECKED:       |                    | DATE:    |                |  |
| TORONTO, ONTARIO OF CANADA                            | THESE DRAWINGS AND SPECIFICATIONS ARE THE PROPERTY OF EDAC INC., AND SHALL NOT BE REPRODUCED, OR COPIED OR USED AS THE BASIS FOR THE MANUFACTURE OR SALE OF APPARATUS WITHOUT WRITTEN PERMISSION. | SCALE:         |                    | SHEET    | 1 OF           |  |
|                                                       |                                                                                                                                                                                                   | DRAWING NUMBER |                    |          | ISS            |  |
|                                                       |                                                                                                                                                                                                   | 746-ENG MASTER |                    | 1        |                |  |
|                                                       |                                                                                                                                                                                                   |                |                    |          | 153            |  |