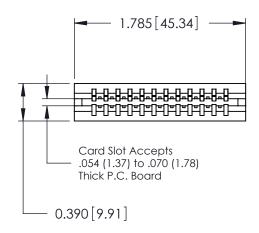

ORIGINAL

Contact Information
520-P.C. Tail, Regular Point - Tail LG.=.175(4.45)
.125" (3.18mm) Contact Spacing x .250" (6.35mm) Row Spacing

| 746 Series Ultra-Mate Card Edge Connector - Press Fit |                                                                                                                                                                                                   |                | ACAD REFERENCE NO. |          | 746-ENG MASTER |  |
|-------------------------------------------------------|---------------------------------------------------------------------------------------------------------------------------------------------------------------------------------------------------|----------------|--------------------|----------|----------------|--|
|                                                       |                                                                                                                                                                                                   | DRAWN:         | J.LEE              | DATE: AU | G 20/0         |  |
| Part Number: 746-012-520-506                          |                                                                                                                                                                                                   | CHECKED:       |                    | DATE:    |                |  |
| TORONTO, ONTARIO OF CANADA                            | THESE DRAWINGS AND SPECIFICATIONS ARE THE PROPERTY OF EDAC INC., AND SHALL NOT BE REPRODUCED, OR COPIED OR USED AS THE BASIS FOR THE MANUFACTURE OR SALE OF APPARATUS WITHOUT WRITTEN PERMISSION. | SCALE:         |                    | SHEET    | 1 OF           |  |
|                                                       |                                                                                                                                                                                                   | DRAWING NUMBER |                    |          | ISS            |  |
|                                                       |                                                                                                                                                                                                   | 746-ENG MASTER |                    | 1        |                |  |
|                                                       |                                                                                                                                                                                                   |                |                    |          | 153            |  |