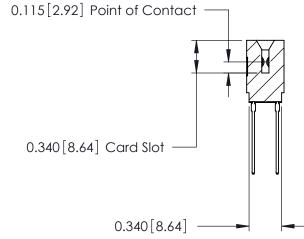

## THIS IS A C.A.D. GENERATED DRAWING DO NOT MAKE MANUAL REVISIONS TO MASTER.

ORIGINAL

Contact Information
541-Wire Wrap, Regular Point - Tail LG.=.750(19.05)
.125" (3.18mm) Contact Spacing x .250" (6.35mm) Row Spacing