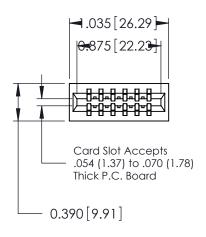

## THIS IS A C.A.D. GENERATED DRAWING DO NOT MAKE MANUAL REVISIONS TO MASTER.

ORIGINAL

Contact Information
541-Wire Wrap, Regular Point - Tail LG.=.750(19.05)
.125" (3.18mm) Contact Spacing x .250" (6.35mm) Row Spacing