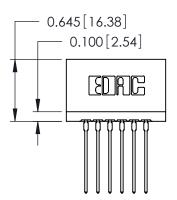

## THIS IS A C.A.D. GENERATED DRAWING DO NOT MAKE MANUAL REVISIONS TO MASTER.

ORIGINAL

Contact Information
541-Wire Wrap, Regular Point - Tail LG.=.750(19.05)
.125" (3.18mm) Contact Spacing x .250" (6.35mm) Row Spacing