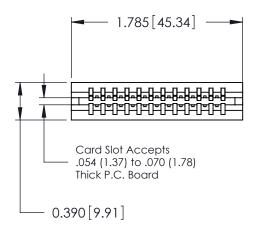

ORIGINAL

Contact Information
545-Wire Wrap, High Point - Tail LG.=.560(14.22)
.125" (3.18mm) Contact Spacing x .250" (6.35mm) Row Spacing

| 746 Series Ultra-Mate Card Edge Connector - Press Fit<br>Part Number: 746-012-545-506 |                                                                                                                                                                                                  | ACAD REFERENCE NO. |       | 746-ENG MASTER  |       |
|---------------------------------------------------------------------------------------|--------------------------------------------------------------------------------------------------------------------------------------------------------------------------------------------------|--------------------|-------|-----------------|-------|
|                                                                                       |                                                                                                                                                                                                  | DRAWN:             | J.LEE | DATE: AUG 20/09 |       |
|                                                                                       |                                                                                                                                                                                                  | CHECKED:           |       | DATE:           |       |
|                                                                                       | THESE DRAWINGS AND SPECIFICATIONS ARE THE PROPERTY OF EDAC INC., AND SHALL NOT BE REPRODUCED, OR COPIED OR USED AS THE BASIS FOR THE MANUFACTURE OR SALE OF APPARATUS WITHOUT WRITTEN PERMISSION | SCALE:             |       | SHEET 1         | OF 1  |
| TOKONTO, ONTAKIO   SHALL NOTE                                                         |                                                                                                                                                                                                  | DRAWING NUMBER     |       |                 | ISSUE |
| MANUFACTU                                                                             |                                                                                                                                                                                                  | 746-ENG MASTER     |       | ₹               | 1     |
| TOOK CONNECTION TO GOALITT & SERVICE WITHOUT WI                                       | WITHOUT WRITTEN PERMISSION.                                                                                                                                                                      |                    |       |                 |       |