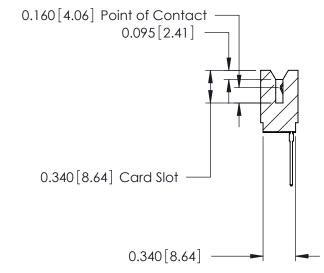

ORIGINAL

Contact Information
545-Wire Wrap, High Point - Tail LG.=.560(14.22)
.125" (3.18mm) Contact Spacing x .250" (6.35mm) Row Spacing

| 746 Series Ultra-Mate Card Edge Connector - Press Fit<br>Part Number: 746-012-545-506 |                                                                                                                                                                                                  | ACAD REFERENCE NO. |       | 746-ENG MASTER  |       |
|---------------------------------------------------------------------------------------|--------------------------------------------------------------------------------------------------------------------------------------------------------------------------------------------------|--------------------|-------|-----------------|-------|
|                                                                                       |                                                                                                                                                                                                  | DRAWN:             | J.LEE | DATE: AUG 20/09 |       |
|                                                                                       |                                                                                                                                                                                                  | CHECKED:           |       | DATE:           |       |
|                                                                                       | THESE DRAWINGS AND SPECIFICATIONS ARE THE PROPERTY OF EDAC INC., AND SHALL NOT BE REPRODUCED, OR COPIED OR USED AS THE BASIS FOR THE MANUFACTURE OR SALE OF APPARATUS WITHOUT WRITTEN PERMISSION | SCALE:             |       | SHEET 1         | OF 1  |
| TOKONTO, ONTAKIO   SHALL NOTE                                                         |                                                                                                                                                                                                  | DRAWING NUMBER     |       |                 | ISSUE |
| MANUFACTU                                                                             |                                                                                                                                                                                                  | 746-ENG MASTER     |       | ₹               | 1     |
| TOOK CONNECTION TO GOALITT & SERVICE WITHOUT WI                                       | WITHOUT WRITTEN PERMISSION.                                                                                                                                                                      |                    |       |                 |       |