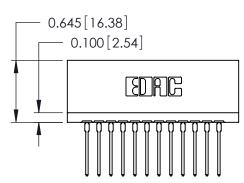

ORIGINAL

Contact Information
545-Wire Wrap, High Point - Tail LG.=.560(14.22)
.125" (3.18mm) Contact Spacing x .250" (6.35mm) Row Spacing

| 746 Series Ultra-Mate Card Edge Connector - Press Fit<br>Part Number: 746-012-545-506 |                                                                                                                                                                                                  | ACAD REFERENCE NO. |       | 746-ENG MASTER  |       |
|---------------------------------------------------------------------------------------|--------------------------------------------------------------------------------------------------------------------------------------------------------------------------------------------------|--------------------|-------|-----------------|-------|
|                                                                                       |                                                                                                                                                                                                  | DRAWN:             | J.LEE | DATE: AUG 20/09 |       |
|                                                                                       |                                                                                                                                                                                                  | CHECKED:           |       | DATE:           |       |
|                                                                                       | THESE DRAWINGS AND SPECIFICATIONS ARE THE PROPERTY OF EDAC INC., AND SHALL NOT BE REPRODUCED, OR COPIED OR USED AS THE BASIS FOR THE MANUFACTURE OR SALE OF APPARATUS WITHOUT WRITTEN PERMISSION | SCALE:             |       | SHEET 1         | OF 1  |
| TOKONTO, ONTAKIO   SHALL NOTE                                                         |                                                                                                                                                                                                  | DRAWING NUMBER     |       |                 | ISSUE |
| MANUFACTU                                                                             |                                                                                                                                                                                                  | 746-ENG MASTER     |       | ₹               | 1     |
| TOOK CONNECTION TO GOALITT & SERVICE WITHOUT WI                                       | WITHOUT WRITTEN PERMISSION.                                                                                                                                                                      |                    |       |                 |       |