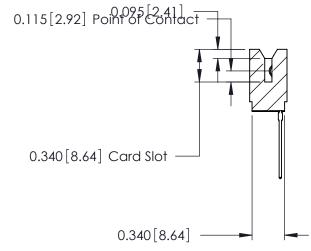

ORIGINAL

Contact Information
553-Wire Wrap, Medium Point - Tail LG.=.702(17.83)
.125" (3.18mm) Contact Spacing x .250" (6.35mm) Row Spacing

| 746 Series Ultra-Mate Card Edge Connector - Press Fit      |                                                                                                                                                                                                 | ACAD REFERENCE NO. |   | 746-ENG MASTER  |       |
|------------------------------------------------------------|-------------------------------------------------------------------------------------------------------------------------------------------------------------------------------------------------|--------------------|---|-----------------|-------|
|                                                            |                                                                                                                                                                                                 | DRAWN: J.LE        | E | DATE: AUG 20/09 |       |
| Part Number: 746-012-553-506                               |                                                                                                                                                                                                 | CHECKED:           |   | DATE:           |       |
| EDAC INC TORONTO, ONTARIO CANADA VOLD CONNECTION TO CANADA | THESE DRAWINGS AND SPECIFICATIONS ARE THE PROPERTY OF EDAC INC.,AND SHALL NOT BE REPRODUCED,OR COPIED OR USED AS THE BASIS FOR THE MANUFACTURE OR SALE OF APPARATUS WITHOUT WRITTEN PERMISSION. | SCALE:             |   | SHEET 1         | OF 1  |
|                                                            |                                                                                                                                                                                                 | DRAWING NUMBER     |   |                 | ISSUE |
|                                                            |                                                                                                                                                                                                 | 746-ENG MASTER     |   | 1               |       |
| YOUR CONNECTION TO QUALITY & SERVICE                       |                                                                                                                                                                                                 |                    |   |                 |       |