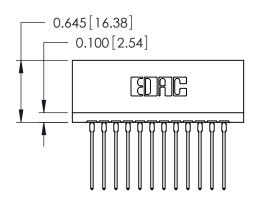

ORIGINAL

Contact Information
553-Wire Wrap, Medium Point - Tail LG.=.702(17.83)
.125" (3.18mm) Contact Spacing x .250" (6.35mm) Row Spacing

| 746 Series Ultra-Mate Card Edge Connector - Press Fit      |                                                                                                                                                                                                 | ACAD REFERENCE NO. |   | 746-ENG MASTER  |       |
|------------------------------------------------------------|-------------------------------------------------------------------------------------------------------------------------------------------------------------------------------------------------|--------------------|---|-----------------|-------|
|                                                            |                                                                                                                                                                                                 | DRAWN: J.LE        | E | DATE: AUG 20/09 |       |
| Part Number: 746-012-553-506                               |                                                                                                                                                                                                 | CHECKED:           |   | DATE:           |       |
| EDAC INC TORONTO, ONTARIO CANADA VOLD CONNECTION TO CANADA | THESE DRAWINGS AND SPECIFICATIONS ARE THE PROPERTY OF EDAC INC.,AND SHALL NOT BE REPRODUCED,OR COPIED OR USED AS THE BASIS FOR THE MANUFACTURE OR SALE OF APPARATUS WITHOUT WRITTEN PERMISSION. | SCALE:             |   | SHEET 1         | OF 1  |
|                                                            |                                                                                                                                                                                                 | DRAWING NUMBER     |   |                 | ISSUE |
|                                                            |                                                                                                                                                                                                 | 746-ENG MASTER     |   | 1               |       |
| YOUR CONNECTION TO QUALITY & SERVICE                       |                                                                                                                                                                                                 |                    |   |                 |       |