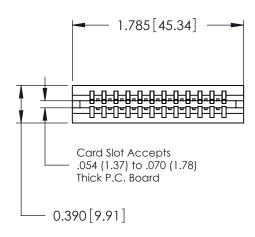

ORIGINAL

Contact Information
553-Wire Wrap, Medium Point - Tail LG.=.702(17.83)
.125" (3.18mm) Contact Spacing x .250" (6.35mm) Row Spacing

| 746 Series Ultra-Mate Card Edge Connector - Press Fit      |                                                                                                                                                                                                 | ACAD REFERENCE NO. |   | 746-ENG MASTER  |       |
|------------------------------------------------------------|-------------------------------------------------------------------------------------------------------------------------------------------------------------------------------------------------|--------------------|---|-----------------|-------|
|                                                            |                                                                                                                                                                                                 | DRAWN: J.LE        | E | DATE: AUG 20/09 |       |
| Part Number: 746-012-553-506                               |                                                                                                                                                                                                 | CHECKED:           |   | DATE:           |       |
| EDAC INC TORONTO, ONTARIO CANADA VOLD CONNECTION TO CANADA | THESE DRAWINGS AND SPECIFICATIONS ARE THE PROPERTY OF EDAC INC.,AND SHALL NOT BE REPRODUCED,OR COPIED OR USED AS THE BASIS FOR THE MANUFACTURE OR SALE OF APPARATUS WITHOUT WRITTEN PERMISSION. | SCALE:             |   | SHEET 1         | OF 1  |
|                                                            |                                                                                                                                                                                                 | DRAWING NUMBER     |   |                 | ISSUE |
|                                                            |                                                                                                                                                                                                 | 746-ENG MASTER     |   | 1               |       |
| YOUR CONNECTION TO QUALITY & SERVICE                       |                                                                                                                                                                                                 |                    |   |                 |       |