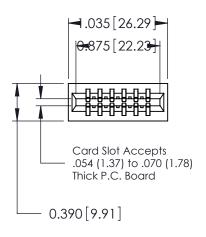

THIS IS A C.A.D. GENERATED DRAWING DO NOT MAKE MANUAL REVISIONS TO MASTER.

ORIGINAL

Contact Information
553-Wire Wrap, Medium Point - Tail LG.=.702(17.83)
.125" (3.18mm) Contact Spacing x .250" (6.35mm) Row Spacing