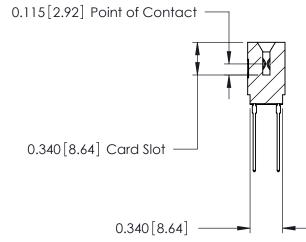

THIS IS A C.A.D. GENERATED DRAWING DO NOT MAKE MANUAL REVISIONS TO MASTER.

ORIGINAL

Contact Information
553-Wire Wrap, Medium Point - Tail LG.=.702(17.83)
.125" (3.18mm) Contact Spacing x .250" (6.35mm) Row Spacing