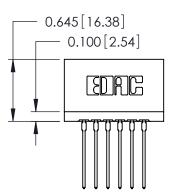

THIS IS A C.A.D. GENERATED DRAWING DO NOT MAKE MANUAL REVISIONS TO MASTER.

ORIGINAL

Contact Information
553-Wire Wrap, Medium Point - Tail LG.=.702(17.83)
.125" (3.18mm) Contact Spacing x .250" (6.35mm) Row Spacing