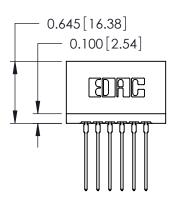

ORIGINAL

Contact Information
553-Wire Wrap, Medium Point - Tail LG.=.702(17.83)
.125" (3.18mm) Contact Spacing x .250" (6.35mm) Row Spacing

| 746 Series Ultra-Mate Card Edge Connector - Press Fit |                       |                                                                                                                                                                                                                                                                                                                                                                                                                                                                                                                                                                                                                                                                                                                                                                                                                                                                                                                                                                                                                                                                                                                                                                                                                                                                                                                                                                                                                                                                                                                                                                                                                                                                                                                                                                                                                                                                                                                                                                                                                                                                                                                                |                | ACAD REFERENCE NO. |                 | 746-ENG MASTER |  |
|-------------------------------------------------------|-----------------------|--------------------------------------------------------------------------------------------------------------------------------------------------------------------------------------------------------------------------------------------------------------------------------------------------------------------------------------------------------------------------------------------------------------------------------------------------------------------------------------------------------------------------------------------------------------------------------------------------------------------------------------------------------------------------------------------------------------------------------------------------------------------------------------------------------------------------------------------------------------------------------------------------------------------------------------------------------------------------------------------------------------------------------------------------------------------------------------------------------------------------------------------------------------------------------------------------------------------------------------------------------------------------------------------------------------------------------------------------------------------------------------------------------------------------------------------------------------------------------------------------------------------------------------------------------------------------------------------------------------------------------------------------------------------------------------------------------------------------------------------------------------------------------------------------------------------------------------------------------------------------------------------------------------------------------------------------------------------------------------------------------------------------------------------------------------------------------------------------------------------------------|----------------|--------------------|-----------------|----------------|--|
| Ŭ                                                     |                       |                                                                                                                                                                                                                                                                                                                                                                                                                                                                                                                                                                                                                                                                                                                                                                                                                                                                                                                                                                                                                                                                                                                                                                                                                                                                                                                                                                                                                                                                                                                                                                                                                                                                                                                                                                                                                                                                                                                                                                                                                                                                                                                                | DRAWN:         | J.LEE              | DATE: AUG 20/09 |                |  |
| Part Number: 746-012-553-606                          |                       |                                                                                                                                                                                                                                                                                                                                                                                                                                                                                                                                                                                                                                                                                                                                                                                                                                                                                                                                                                                                                                                                                                                                                                                                                                                                                                                                                                                                                                                                                                                                                                                                                                                                                                                                                                                                                                                                                                                                                                                                                                                                                                                                | CHECKED:       |                    | DATE:           |                |  |
|                                                       | DAC INC               | THESE DRAWINGS AND SPECIFICATIONS ARE THE PROPERTY OF EDAC INC., AND SHALL NOT BE REPRODUCED, OR COPIED OR USED AS THE BASIS FOR THE MANUFACTURE OR SALE OF APPARATUS WITHOLIT WRITTEN PERMISSION                                                                                                                                                                                                                                                                                                                                                                                                                                                                                                                                                                                                                                                                                                                                                                                                                                                                                                                                                                                                                                                                                                                                                                                                                                                                                                                                                                                                                                                                                                                                                                                                                                                                                                                                                                                                                                                                                                                              | SCALE:         |                    | SHEET 1         | OF 1           |  |
|                                                       | FORONTO, ONTARIO      |                                                                                                                                                                                                                                                                                                                                                                                                                                                                                                                                                                                                                                                                                                                                                                                                                                                                                                                                                                                                                                                                                                                                                                                                                                                                                                                                                                                                                                                                                                                                                                                                                                                                                                                                                                                                                                                                                                                                                                                                                                                                                                                                | DRAWING NUMBER |                    |                 | ISSUE          |  |
| YOUR CONNECTION TO QUALIT                             | CANADA<br>Y & SERVICE |                                                                                                                                                                                                                                                                                                                                                                                                                                                                                                                                                                                                                                                                                                                                                                                                                                                                                                                                                                                                                                                                                                                                                                                                                                                                                                                                                                                                                                                                                                                                                                                                                                                                                                                                                                                                                                                                                                                                                                                                                                                                                                                                | 746-ENG MASTER |                    | 1               |                |  |
|                                                       |                       | THE STATE OF THE S |                |                    |                 |                |  |