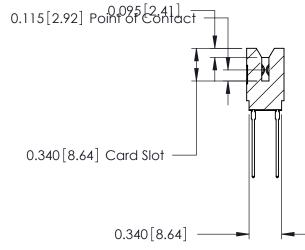

ORIGINAL

Contact Information
553-Wire Wrap, Medium Point - Tail LG.=.702(17.83)
.125" (3.18mm) Contact Spacing x .250" (6.35mm) Row Spacing

| 746 Series Ultra-Mate Card Edge Connector - Press Fit |                       |                                                                                                                                                                                                                                                                                                                                                                                                                                                                                                                                                                                                                                                                                                                                                                                                                                                                                                                                                                                                                                                                                                                                                                                                                                                                                                                                                                                                                                                                                                                                                                                                                                                                                                                                                                                                                                                                                                                                                                                                                                                                                                                                |                | ACAD REFERENCE NO. |                 | 746-ENG MASTER |  |
|-------------------------------------------------------|-----------------------|--------------------------------------------------------------------------------------------------------------------------------------------------------------------------------------------------------------------------------------------------------------------------------------------------------------------------------------------------------------------------------------------------------------------------------------------------------------------------------------------------------------------------------------------------------------------------------------------------------------------------------------------------------------------------------------------------------------------------------------------------------------------------------------------------------------------------------------------------------------------------------------------------------------------------------------------------------------------------------------------------------------------------------------------------------------------------------------------------------------------------------------------------------------------------------------------------------------------------------------------------------------------------------------------------------------------------------------------------------------------------------------------------------------------------------------------------------------------------------------------------------------------------------------------------------------------------------------------------------------------------------------------------------------------------------------------------------------------------------------------------------------------------------------------------------------------------------------------------------------------------------------------------------------------------------------------------------------------------------------------------------------------------------------------------------------------------------------------------------------------------------|----------------|--------------------|-----------------|----------------|--|
| Ŭ                                                     |                       |                                                                                                                                                                                                                                                                                                                                                                                                                                                                                                                                                                                                                                                                                                                                                                                                                                                                                                                                                                                                                                                                                                                                                                                                                                                                                                                                                                                                                                                                                                                                                                                                                                                                                                                                                                                                                                                                                                                                                                                                                                                                                                                                | DRAWN:         | J.LEE              | DATE: AUG 20/09 |                |  |
| Part Number: 746-012-553-606                          |                       |                                                                                                                                                                                                                                                                                                                                                                                                                                                                                                                                                                                                                                                                                                                                                                                                                                                                                                                                                                                                                                                                                                                                                                                                                                                                                                                                                                                                                                                                                                                                                                                                                                                                                                                                                                                                                                                                                                                                                                                                                                                                                                                                | CHECKED:       |                    | DATE:           |                |  |
|                                                       | DAC INC               | THESE DRAWINGS AND SPECIFICATIONS ARE THE PROPERTY OF EDAC INC., AND SHALL NOT BE REPRODUCED, OR COPIED OR USED AS THE BASIS FOR THE MANUFACTURE OR SALE OF APPARATUS WITHOLIT WRITTEN PERMISSION                                                                                                                                                                                                                                                                                                                                                                                                                                                                                                                                                                                                                                                                                                                                                                                                                                                                                                                                                                                                                                                                                                                                                                                                                                                                                                                                                                                                                                                                                                                                                                                                                                                                                                                                                                                                                                                                                                                              | SCALE:         |                    | SHEET 1         | OF 1           |  |
|                                                       | FORONTO, ONTARIO      |                                                                                                                                                                                                                                                                                                                                                                                                                                                                                                                                                                                                                                                                                                                                                                                                                                                                                                                                                                                                                                                                                                                                                                                                                                                                                                                                                                                                                                                                                                                                                                                                                                                                                                                                                                                                                                                                                                                                                                                                                                                                                                                                | DRAWING NUMBER |                    |                 | ISSUE          |  |
| YOUR CONNECTION TO QUALIT                             | CANADA<br>Y & SERVICE |                                                                                                                                                                                                                                                                                                                                                                                                                                                                                                                                                                                                                                                                                                                                                                                                                                                                                                                                                                                                                                                                                                                                                                                                                                                                                                                                                                                                                                                                                                                                                                                                                                                                                                                                                                                                                                                                                                                                                                                                                                                                                                                                | 746-ENG MASTER |                    | 1               |                |  |
|                                                       |                       | THE STATE OF THE S |                |                    |                 |                |  |