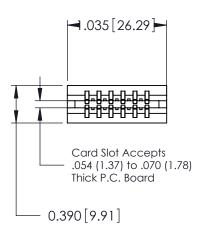

ORIGINAL

Contact Information
553-Wire Wrap, Medium Point - Tail LG.=.702(17.83)
.125" (3.18mm) Contact Spacing x .250" (6.35mm) Row Spacing

| 746 Series Ultra-Mate Card Edge Connector - Press Fit |                       |                                                                                                                                                                                                                                                                                                                                                                                                                                                                                                                                                                                                                                                                                                                                                                                                                                                                                                                                                                                                                                                                                                                                                                                                                                                                                                                                                                                                                                                                                                                                                                                                                                                                                                                                                                                                                                                                                                                                                                                                                                                                                                                                |                | ACAD REFERENCE NO. |                 | 746-ENG MASTER |  |
|-------------------------------------------------------|-----------------------|--------------------------------------------------------------------------------------------------------------------------------------------------------------------------------------------------------------------------------------------------------------------------------------------------------------------------------------------------------------------------------------------------------------------------------------------------------------------------------------------------------------------------------------------------------------------------------------------------------------------------------------------------------------------------------------------------------------------------------------------------------------------------------------------------------------------------------------------------------------------------------------------------------------------------------------------------------------------------------------------------------------------------------------------------------------------------------------------------------------------------------------------------------------------------------------------------------------------------------------------------------------------------------------------------------------------------------------------------------------------------------------------------------------------------------------------------------------------------------------------------------------------------------------------------------------------------------------------------------------------------------------------------------------------------------------------------------------------------------------------------------------------------------------------------------------------------------------------------------------------------------------------------------------------------------------------------------------------------------------------------------------------------------------------------------------------------------------------------------------------------------|----------------|--------------------|-----------------|----------------|--|
| Ŭ                                                     |                       |                                                                                                                                                                                                                                                                                                                                                                                                                                                                                                                                                                                                                                                                                                                                                                                                                                                                                                                                                                                                                                                                                                                                                                                                                                                                                                                                                                                                                                                                                                                                                                                                                                                                                                                                                                                                                                                                                                                                                                                                                                                                                                                                | DRAWN:         | J.LEE              | DATE: AUG 20/09 |                |  |
| Part Number: 746-012-553-606                          |                       |                                                                                                                                                                                                                                                                                                                                                                                                                                                                                                                                                                                                                                                                                                                                                                                                                                                                                                                                                                                                                                                                                                                                                                                                                                                                                                                                                                                                                                                                                                                                                                                                                                                                                                                                                                                                                                                                                                                                                                                                                                                                                                                                | CHECKED:       |                    | DATE:           |                |  |
|                                                       | DAC INC               | THESE DRAWINGS AND SPECIFICATIONS ARE THE PROPERTY OF EDAC INC., AND SHALL NOT BE REPRODUCED, OR COPIED OR USED AS THE BASIS FOR THE MANUFACTURE OR SALE OF APPARATUS WITHOLIT WRITTEN PERMISSION                                                                                                                                                                                                                                                                                                                                                                                                                                                                                                                                                                                                                                                                                                                                                                                                                                                                                                                                                                                                                                                                                                                                                                                                                                                                                                                                                                                                                                                                                                                                                                                                                                                                                                                                                                                                                                                                                                                              | SCALE:         |                    | SHEET 1         | OF 1           |  |
|                                                       | FORONTO, ONTARIO      |                                                                                                                                                                                                                                                                                                                                                                                                                                                                                                                                                                                                                                                                                                                                                                                                                                                                                                                                                                                                                                                                                                                                                                                                                                                                                                                                                                                                                                                                                                                                                                                                                                                                                                                                                                                                                                                                                                                                                                                                                                                                                                                                | DRAWING NUMBER |                    |                 | ISSUE          |  |
| YOUR CONNECTION TO QUALIT                             | CANADA<br>Y & SERVICE |                                                                                                                                                                                                                                                                                                                                                                                                                                                                                                                                                                                                                                                                                                                                                                                                                                                                                                                                                                                                                                                                                                                                                                                                                                                                                                                                                                                                                                                                                                                                                                                                                                                                                                                                                                                                                                                                                                                                                                                                                                                                                                                                | 746-ENG MASTER |                    | 1               |                |  |
|                                                       |                       | THE STATE OF THE S |                |                    |                 |                |  |