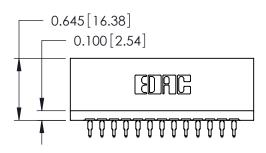

## Contact Information 520-P.C. Tail, Regular Point - Tail LG.=.175(4.45) .125" (3.18mm) Contact Spacing x .250" (6.35mm) Row Spacing

| 746 Series Ultra-Mate Card Edge Connector - Press Fit<br>Part Number: 746-013-520-501                                                  |                                                                                                                                                                     | ACAD REFERENCE NO.                                                                                                                                                                                  |                                                                                                                                                                                                                             | 746-ENG MASTER                                                                                                                                                                                                                                                 |  |
|----------------------------------------------------------------------------------------------------------------------------------------|---------------------------------------------------------------------------------------------------------------------------------------------------------------------|-----------------------------------------------------------------------------------------------------------------------------------------------------------------------------------------------------|-----------------------------------------------------------------------------------------------------------------------------------------------------------------------------------------------------------------------------|----------------------------------------------------------------------------------------------------------------------------------------------------------------------------------------------------------------------------------------------------------------|--|
|                                                                                                                                        |                                                                                                                                                                     | J.LEE                                                                                                                                                                                               | DATE: AUG 20/09                                                                                                                                                                                                             |                                                                                                                                                                                                                                                                |  |
|                                                                                                                                        |                                                                                                                                                                     | CHECKED:                                                                                                                                                                                            |                                                                                                                                                                                                                             | DATE:                                                                                                                                                                                                                                                          |  |
| THESE DRAWINGS AND SPECIFICATIONS                                                                                                      | SCALE:                                                                                                                                                              |                                                                                                                                                                                                     | SHEET                                                                                                                                                                                                                       | 1 OF 1                                                                                                                                                                                                                                                         |  |
| SHALL NOT BE REPRODUCED, OR COPIED                                                                                                     | DRAWING NUMBER                                                                                                                                                      |                                                                                                                                                                                                     |                                                                                                                                                                                                                             | ISSUE                                                                                                                                                                                                                                                          |  |
| CANADA  OR USED AS THE BASIS FOR THE MANUFACTURE OR SALE OF APPARATUS  UR CONNECTION TO QUALITY & SERVICE  WITHOUT WRITTEN PERMISSION. | 746-ENG MASTER                                                                                                                                                      |                                                                                                                                                                                                     | ₹                                                                                                                                                                                                                           | 1                                                                                                                                                                                                                                                              |  |
|                                                                                                                                        | THESE DRAWINGS AND SPECIFICATIONS ARE THE PROPERTY OF EDAC INC.,AND SHALL NOT BE REPRODUCED,OR COPIED OR USED AS THE BASIS FOR THE MANUFACTURE OR SALE OF APPARATUS | DRAWN:  CHECKED:  THESE DRAWINGS AND SPECIFICATIONS ARE THE PROPERTY OF EDAC INC., AND SHALL NOT BE REPRODUCED, OR COPIED OR USED AS THE BASIS FOR THE MANUFACTURE OR SALE OF APPARATUS  TAGO  746- | DRAWN: J.LEE  CHECKED:  THESE DRAWINGS AND SPECIFICATIONS ARE THE PROPERTY OF EDAC INC.,AND SHALL NOT BE REPRODUCED,OR COPIED OR USED AS THE BASIS FOR THE MANUFACTURE OR SALE OF APPARATUS  DRAWNING NUMBER 746-ENG MASTER | DRAWN: J.LEE DATE: AU CHECKED: DATE: AU CHECKED: DATE: AU THESE DRAWINGS AND SPECIFICATIONS ARE THE PROPERTY OF EDAC INC., AND SHALL NOT BE REPRODUCED, OR COPIED OR USED AS THE BASIS FOR THE MANUFACTURE OR SALE OF APPARATUS  DRAWING NUMBER 746-ENG MASTER |  |