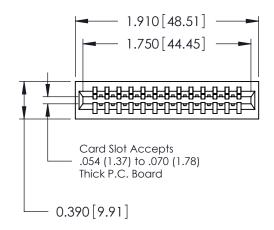

## Contact Information 520-P.C. Tail, Regular Point - Tail LG.=.175(4.45) .125" (3.18mm) Contact Spacing x .250" (6.35mm) Row Spacing

| 746 Series Ultra-Mate Card Edge Connector - Press Fit<br>Part Number: 746-013-520-501                                                  |                                                                                                                                                                     | ACAD REFERENCE NO.                                                                                                                                                                                  |                                                                                                                                                                                                                             | 746-ENG MASTER                                                                                                                                                                                                                                                 |  |
|----------------------------------------------------------------------------------------------------------------------------------------|---------------------------------------------------------------------------------------------------------------------------------------------------------------------|-----------------------------------------------------------------------------------------------------------------------------------------------------------------------------------------------------|-----------------------------------------------------------------------------------------------------------------------------------------------------------------------------------------------------------------------------|----------------------------------------------------------------------------------------------------------------------------------------------------------------------------------------------------------------------------------------------------------------|--|
|                                                                                                                                        |                                                                                                                                                                     | J.LEE                                                                                                                                                                                               | DATE: AUG 20/09                                                                                                                                                                                                             |                                                                                                                                                                                                                                                                |  |
|                                                                                                                                        |                                                                                                                                                                     | CHECKED:                                                                                                                                                                                            |                                                                                                                                                                                                                             | DATE:                                                                                                                                                                                                                                                          |  |
| THESE DRAWINGS AND SPECIFICATIONS                                                                                                      | SCALE:                                                                                                                                                              |                                                                                                                                                                                                     | SHEET                                                                                                                                                                                                                       | 1 OF 1                                                                                                                                                                                                                                                         |  |
| SHALL NOT BE REPRODUCED, OR COPIED                                                                                                     | DRAWING NUMBER                                                                                                                                                      |                                                                                                                                                                                                     |                                                                                                                                                                                                                             | ISSUE                                                                                                                                                                                                                                                          |  |
| CANADA  OR USED AS THE BASIS FOR THE MANUFACTURE OR SALE OF APPARATUS  UR CONNECTION TO QUALITY & SERVICE  WITHOUT WRITTEN PERMISSION. | 746-ENG MASTER                                                                                                                                                      |                                                                                                                                                                                                     | ₹                                                                                                                                                                                                                           | 1                                                                                                                                                                                                                                                              |  |
|                                                                                                                                        | THESE DRAWINGS AND SPECIFICATIONS ARE THE PROPERTY OF EDAC INC.,AND SHALL NOT BE REPRODUCED,OR COPIED OR USED AS THE BASIS FOR THE MANUFACTURE OR SALE OF APPARATUS | DRAWN:  CHECKED:  THESE DRAWINGS AND SPECIFICATIONS ARE THE PROPERTY OF EDAC INC., AND SHALL NOT BE REPRODUCED, OR COPIED OR USED AS THE BASIS FOR THE MANUFACTURE OR SALE OF APPARATUS  TAGO  746- | DRAWN: J.LEE  CHECKED:  THESE DRAWINGS AND SPECIFICATIONS ARE THE PROPERTY OF EDAC INC.,AND SHALL NOT BE REPRODUCED,OR COPIED OR USED AS THE BASIS FOR THE MANUFACTURE OR SALE OF APPARATUS  DRAWNING NUMBER 746-ENG MASTER | DRAWN: J.LEE DATE: AU CHECKED: DATE: AU CHECKED: DATE: AU THESE DRAWINGS AND SPECIFICATIONS ARE THE PROPERTY OF EDAC INC., AND SHALL NOT BE REPRODUCED, OR COPIED OR USED AS THE BASIS FOR THE MANUFACTURE OR SALE OF APPARATUS  DRAWING NUMBER 746-ENG MASTER |  |