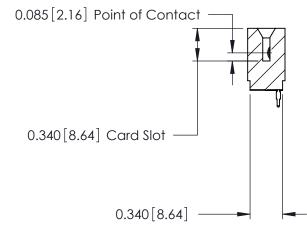

## Contact Information 520-P.C. Tail, Regular Point - Tail LG.=.175(4.45) .125" (3.18mm) Contact Spacing x .250" (6.35mm) Row Spacing

| 746 Series Ultra-Mate Card Edge Connector - Press Fit<br>Part Number: 746-013-520-501                                                  |                                                                                                                                                                     | ACAD REFERENCE NO.                                                                                                                                                                                  |                                                                                                                                                                                                                             | 746-ENG MASTER                                                                                                                                                                                                                                                 |  |
|----------------------------------------------------------------------------------------------------------------------------------------|---------------------------------------------------------------------------------------------------------------------------------------------------------------------|-----------------------------------------------------------------------------------------------------------------------------------------------------------------------------------------------------|-----------------------------------------------------------------------------------------------------------------------------------------------------------------------------------------------------------------------------|----------------------------------------------------------------------------------------------------------------------------------------------------------------------------------------------------------------------------------------------------------------|--|
|                                                                                                                                        |                                                                                                                                                                     | J.LEE                                                                                                                                                                                               | DATE: AUG 20/09                                                                                                                                                                                                             |                                                                                                                                                                                                                                                                |  |
|                                                                                                                                        |                                                                                                                                                                     | CHECKED:                                                                                                                                                                                            |                                                                                                                                                                                                                             | DATE:                                                                                                                                                                                                                                                          |  |
| THESE DRAWINGS AND SPECIFICATIONS                                                                                                      | SCALE:                                                                                                                                                              |                                                                                                                                                                                                     | SHEET                                                                                                                                                                                                                       | 1 OF 1                                                                                                                                                                                                                                                         |  |
| SHALL NOT BE REPRODUCED, OR COPIED                                                                                                     | DRAWING NUMBER                                                                                                                                                      |                                                                                                                                                                                                     |                                                                                                                                                                                                                             | ISSUE                                                                                                                                                                                                                                                          |  |
| CANADA  OR USED AS THE BASIS FOR THE MANUFACTURE OR SALE OF APPARATUS  UR CONNECTION TO QUALITY & SERVICE  WITHOUT WRITTEN PERMISSION. | 746-ENG MASTER                                                                                                                                                      |                                                                                                                                                                                                     | ₹                                                                                                                                                                                                                           | 1                                                                                                                                                                                                                                                              |  |
|                                                                                                                                        | THESE DRAWINGS AND SPECIFICATIONS ARE THE PROPERTY OF EDAC INC.,AND SHALL NOT BE REPRODUCED,OR COPIED OR USED AS THE BASIS FOR THE MANUFACTURE OR SALE OF APPARATUS | DRAWN:  CHECKED:  THESE DRAWINGS AND SPECIFICATIONS ARE THE PROPERTY OF EDAC INC., AND SHALL NOT BE REPRODUCED, OR COPIED OR USED AS THE BASIS FOR THE MANUFACTURE OR SALE OF APPARATUS  TAGO  746- | DRAWN: J.LEE  CHECKED:  THESE DRAWINGS AND SPECIFICATIONS ARE THE PROPERTY OF EDAC INC.,AND SHALL NOT BE REPRODUCED,OR COPIED OR USED AS THE BASIS FOR THE MANUFACTURE OR SALE OF APPARATUS  DRAWNING NUMBER 746-ENG MASTER | DRAWN: J.LEE DATE: AU CHECKED: DATE: AU CHECKED: DATE: AU THESE DRAWINGS AND SPECIFICATIONS ARE THE PROPERTY OF EDAC INC., AND SHALL NOT BE REPRODUCED, OR COPIED OR USED AS THE BASIS FOR THE MANUFACTURE OR SALE OF APPARATUS  DRAWING NUMBER 746-ENG MASTER |  |