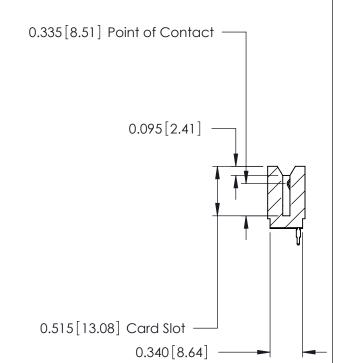

ORIGINAL

Contact Information
525-P.C. Tail, High Point - Tail LG.=.175(4.45)
.125" (3.18mm) Contact Spacing x .250" (6.35mm) Row Spacing

| 746 Series Ultra-Mate Card Edge Connector - Press Fit<br>Part Number: 746-013-525-106 |                                                                                                                                                                                                 | ACAD REFERENCE NO. |       | 746-ENG MASTER  |       |
|---------------------------------------------------------------------------------------|-------------------------------------------------------------------------------------------------------------------------------------------------------------------------------------------------|--------------------|-------|-----------------|-------|
|                                                                                       |                                                                                                                                                                                                 | DRAWN:             | J.LEE | DATE: AUG 20/09 |       |
|                                                                                       |                                                                                                                                                                                                 | CHECKED:           |       | DATE:           |       |
|                                                                                       | THESE DRAWINGS AND SPECIFICATIONS ARE THE PROPERTY OF EDAC INC.,AND SHALL NOT BE REPRODUCED,OR COPIED OR USED AS THE BASIS FOR THE MANUFACTURE OR SALE OF APPARATUS WITHOUT WRITTEN PERMISSION. | SCALE:             |       | SHEET 1         | OF.   |
| TORONTO, ONTARIO SHALL NOT BI                                                         |                                                                                                                                                                                                 | DRAWING NUMBER     |       |                 | ISSUE |
| MANUFACTUR                                                                            |                                                                                                                                                                                                 | 746-ENG MASTER     |       | 1               |       |
| TOUR CONNECTION TO QUALITY & SERVICE   WITHOUT WR                                     |                                                                                                                                                                                                 |                    |       |                 |       |