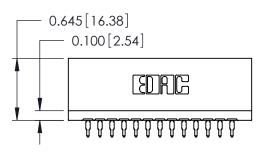

ORIGINAL

Contact Information
525-P.C. Tail, High Point - Tail LG.=.175(4.45)
.125" (3.18mm) Contact Spacing x .250" (6.35mm) Row Spacing

| 746 Series Ultra-Mate Card Edge Connector - Press Fit<br>Part Number: 746-013-525-106 |                                                                                                                                                                                                 | ACAD REFERENCE NO. |       | 746-ENG MASTER  |       |
|---------------------------------------------------------------------------------------|-------------------------------------------------------------------------------------------------------------------------------------------------------------------------------------------------|--------------------|-------|-----------------|-------|
|                                                                                       |                                                                                                                                                                                                 | DRAWN:             | J.LEE | DATE: AUG 20/09 |       |
|                                                                                       |                                                                                                                                                                                                 | CHECKED:           |       | DATE:           |       |
|                                                                                       | THESE DRAWINGS AND SPECIFICATIONS ARE THE PROPERTY OF EDAC INC.,AND SHALL NOT BE REPRODUCED,OR COPIED OR USED AS THE BASIS FOR THE MANUFACTURE OR SALE OF APPARATUS WITHOUT WRITTEN PERMISSION. | SCALE:             |       | SHEET 1         | OF.   |
| TORONTO, ONTARIO SHALL NOT BI                                                         |                                                                                                                                                                                                 | DRAWING NUMBER     |       |                 | ISSUE |
| MANUFACTUR                                                                            |                                                                                                                                                                                                 | 746-ENG MASTER     |       | 1               |       |
| TOUR CONNECTION TO QUALITY & SERVICE   WITHOUT WR                                     |                                                                                                                                                                                                 |                    |       |                 |       |