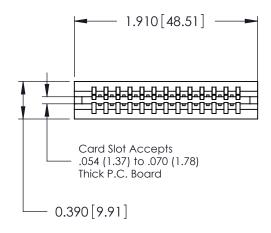

ORIGINAL

Contact Information
525-P.C. Tail, High Point - Tail LG.=.175(4.45)
.125" (3.18mm) Contact Spacing x .250" (6.35mm) Row Spacing

| 746 Series Ultra-Mate Card Edge Connector - Press Fit<br>Part Number: 746-013-525-106 |                                                                                                                                                                                                 | ACAD REFERENCE NO. |       | 746-ENG MASTER  |       |
|---------------------------------------------------------------------------------------|-------------------------------------------------------------------------------------------------------------------------------------------------------------------------------------------------|--------------------|-------|-----------------|-------|
|                                                                                       |                                                                                                                                                                                                 | DRAWN:             | J.LEE | DATE: AUG 20/09 |       |
|                                                                                       |                                                                                                                                                                                                 | CHECKED:           |       | DATE:           |       |
|                                                                                       | THESE DRAWINGS AND SPECIFICATIONS ARE THE PROPERTY OF EDAC INC.,AND SHALL NOT BE REPRODUCED,OR COPIED OR USED AS THE BASIS FOR THE MANUFACTURE OR SALE OF APPARATUS WITHOUT WRITTEN PERMISSION. | SCALE:             |       | SHEET 1         | OF.   |
| TORONTO, ONTARIO SHALL NOT BI                                                         |                                                                                                                                                                                                 | DRAWING NUMBER     |       |                 | ISSUE |
| MANUFACTUR                                                                            |                                                                                                                                                                                                 | 746-ENG MASTER     |       | 1               |       |
| TOUR CONNECTION TO QUALITY & SERVICE   WITHOUT WR                                     |                                                                                                                                                                                                 |                    |       |                 |       |