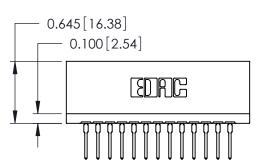

THIS IS A C.A.D. GENERATED DRAWING DO NOT MAKE MANUAL REVISIONS TO MASTER.

ORIGINAL

Contact Information
527-P.C. Tail, High Point - Tail LG.=.375(9.53)
.125" (3.18mm) Contact Spacing x .250" (6.35mm) Row Spacing