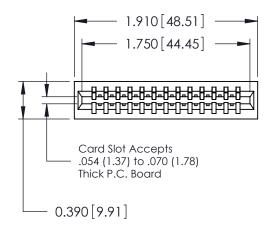

THIS IS A C.A.D. GENERATED DRAWING DO NOT MAKE MANUAL REVISIONS TO MASTER.

ORIGINAL

Contact Information
527-P.C. Tail, High Point - Tail LG.=.375(9.53)
.125" (3.18mm) Contact Spacing x .250" (6.35mm) Row Spacing