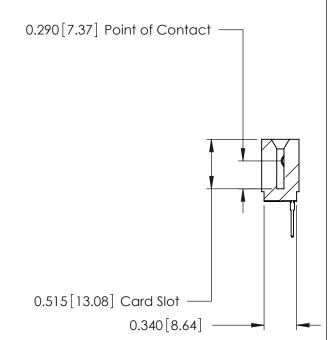

THIS IS A C.A.D. GENERATED DRAWING DO NOT MAKE MANUAL REVISIONS TO MASTER.

ORIGINAL

Contact Information
527-P.C. Tail, High Point - Tail LG.=.375(9.53)
.125" (3.18mm) Contact Spacing x .250" (6.35mm) Row Spacing