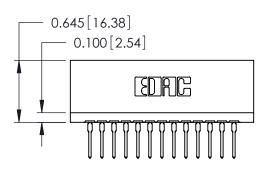

ORIGINAL

Contact Information
527-P.C. Tail, High Point - Tail LG.=.375(9.53)
.125" (3.18mm) Contact Spacing x .250" (6.35mm) Row Spacing

| 746 Series Ultra-Mate Card Edge Connector - Press Fit |                             |                                                                                                                                                                                                   |                | ACAD REFERENCE NO. |                 | 746-ENG MASTER |  |
|-------------------------------------------------------|-----------------------------|---------------------------------------------------------------------------------------------------------------------------------------------------------------------------------------------------|----------------|--------------------|-----------------|----------------|--|
|                                                       |                             |                                                                                                                                                                                                   | DRAWN:         | J.LEE              | DATE: AUG 20/09 |                |  |
| Part Number: 746-013-527-506                          |                             |                                                                                                                                                                                                   | CHECKED:       |                    | DATE:           |                |  |
| EDAC                                                  | INC                         | THESE DRAWINGS AND SPECIFICATIONS ARE THE PROPERTY OF EDAC INC., AND SHALL NOT BE REPRODUCED, OR COPIED OR USED AS THE BASIS FOR THE MANUFACTURE OR SALE OF APPARATUS WITHOUT WRITTEN PERMISSION. | SCALE:         |                    | SHEET 1 OF 1    |                |  |
| TORONTO,                                              |                             |                                                                                                                                                                                                   | DRAWING NUMBER |                    |                 | ISSUE          |  |
| YOUR CONNECTION TO QUALITY & S                        | CANADA<br>QUALITY & SERVICE |                                                                                                                                                                                                   | 746-ENG MASTER |                    | 1               |                |  |