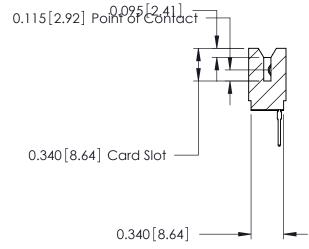

ORIGINAL

Contact Information
527-P.C. Tail, High Point - Tail LG.=.375(9.53)
.125" (3.18mm) Contact Spacing x .250" (6.35mm) Row Spacing

| 746 Series Ultra-Mate Card Edge Connector - Press Fit |                             |                                                                                                                                                                                                   |                | ACAD REFERENCE NO. |                 | 746-ENG MASTER |  |
|-------------------------------------------------------|-----------------------------|---------------------------------------------------------------------------------------------------------------------------------------------------------------------------------------------------|----------------|--------------------|-----------------|----------------|--|
|                                                       |                             |                                                                                                                                                                                                   | DRAWN:         | J.LEE              | DATE: AUG 20/09 |                |  |
| Part Number: 746-013-527-506                          |                             |                                                                                                                                                                                                   | CHECKED:       |                    | DATE:           |                |  |
| EDAC                                                  | INC                         | THESE DRAWINGS AND SPECIFICATIONS ARE THE PROPERTY OF EDAC INC., AND SHALL NOT BE REPRODUCED, OR COPIED OR USED AS THE BASIS FOR THE MANUFACTURE OR SALE OF APPARATUS WITHOUT WRITTEN PERMISSION. | SCALE:         |                    | SHEET 1 OF 1    |                |  |
| TORONTO,                                              |                             |                                                                                                                                                                                                   | DRAWING NUMBER |                    |                 | ISSUE          |  |
| YOUR CONNECTION TO QUALITY & S                        | CANADA<br>QUALITY & SERVICE |                                                                                                                                                                                                   | 746-ENG MASTER |                    | 1               |                |  |