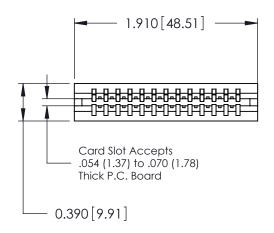

ORIGINAL

Contact Information
527-P.C. Tail, High Point - Tail LG.=.375(9.53)
.125" (3.18mm) Contact Spacing x .250" (6.35mm) Row Spacing

| 746 Series Ultra-Mate Card Edge Connector - Press Fit |                             |                                                                                                                                                                                                   |                | ACAD REFERENCE NO. |                 | 746-ENG MASTER |  |
|-------------------------------------------------------|-----------------------------|---------------------------------------------------------------------------------------------------------------------------------------------------------------------------------------------------|----------------|--------------------|-----------------|----------------|--|
|                                                       |                             |                                                                                                                                                                                                   | DRAWN:         | J.LEE              | DATE: AUG 20/09 |                |  |
| Part Number: 746-013-527-506                          |                             |                                                                                                                                                                                                   | CHECKED:       |                    | DATE:           |                |  |
| EDAC                                                  | INC                         | THESE DRAWINGS AND SPECIFICATIONS ARE THE PROPERTY OF EDAC INC., AND SHALL NOT BE REPRODUCED, OR COPIED OR USED AS THE BASIS FOR THE MANUFACTURE OR SALE OF APPARATUS WITHOUT WRITTEN PERMISSION. | SCALE:         |                    | SHEET 1 OF 1    |                |  |
| TORONTO,                                              |                             |                                                                                                                                                                                                   | DRAWING NUMBER |                    |                 | ISSUE          |  |
| YOUR CONNECTION TO QUALITY & S                        | CANADA<br>QUALITY & SERVICE |                                                                                                                                                                                                   | 746-ENG MASTER |                    | 1               |                |  |