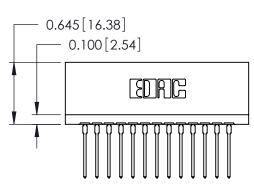

## Contact Information 540-Wire Wrap, Regular Point - Tail LG.=.560(14.22) .125" (3.18mm) Contact Spacing x .250" (6.35mm) Row Spacing

| 746 Series Ultra-Mate Card Edge Connector - Press Fit  |                                                                     |   |  |
|--------------------------------------------------------|---------------------------------------------------------------------|---|--|
| 7 10 001103 0111 a Triato Cara Lago Commodior 1 1033 1 |                                                                     |   |  |
| Part Number: 746-013-540-501                           |                                                                     | ( |  |
| EDAC INC                                               | THESE DRAWINGS AND SPECIFICATIONS                                   |   |  |
| TORONTO, ONTARIO                                       | ARE THE PROPERTY OF EDAC INC.,AND SHALL NOT BE REPRODUCED,OR COPIED | 1 |  |
| CANADA CANADA                                          | OR USED AS THE BASIS FOR THE MANUFACTURE OR SALE OF APPARATUS       |   |  |
| YOUR CONNECTION TO QUALITY & SERVICE                   | WITHOUT WRITTEN PERMISSION.                                         |   |  |