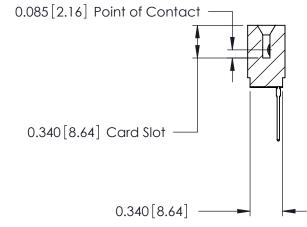

## Contact Information 540-Wire Wrap, Regular Point - Tail LG.=.560(14.22) .125" (3.18mm) Contact Spacing x .250" (6.35mm) Row Spacing

| 746 Series Ultra-Mate Card Edge Connector - Press Fit  |                                                                     |   |  |
|--------------------------------------------------------|---------------------------------------------------------------------|---|--|
| 7 10 001103 0111 a Triato Cara Lago Commodior 1 1033 1 |                                                                     |   |  |
| Part Number: 746-013-540-501                           |                                                                     | ( |  |
| EDAC INC                                               | THESE DRAWINGS AND SPECIFICATIONS                                   |   |  |
| TORONTO, ONTARIO                                       | ARE THE PROPERTY OF EDAC INC.,AND SHALL NOT BE REPRODUCED,OR COPIED | 1 |  |
| CANADA CANADA                                          | OR USED AS THE BASIS FOR THE MANUFACTURE OR SALE OF APPARATUS       |   |  |
| YOUR CONNECTION TO QUALITY & SERVICE                   | WITHOUT WRITTEN PERMISSION.                                         |   |  |