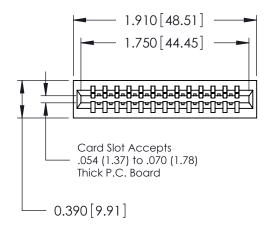

## Contact Information 540-Wire Wrap, Regular Point - Tail LG.=.560(14.22) .125" (3.18mm) Contact Spacing x .250" (6.35mm) Row Spacing

| 746 Series Ultra-Mate Card Edge Connector - Press Fit  |                                                                     |   |  |
|--------------------------------------------------------|---------------------------------------------------------------------|---|--|
| 7 10 001103 0111 a Triato Cara Lago Commodior 1 1033 1 |                                                                     |   |  |
| Part Number: 746-013-540-501                           |                                                                     | ( |  |
| EDAC INC                                               | THESE DRAWINGS AND SPECIFICATIONS                                   |   |  |
| TORONTO, ONTARIO                                       | ARE THE PROPERTY OF EDAC INC.,AND SHALL NOT BE REPRODUCED,OR COPIED | 1 |  |
| CANADA CANADA                                          | OR USED AS THE BASIS FOR THE MANUFACTURE OR SALE OF APPARATUS       |   |  |
| YOUR CONNECTION TO QUALITY & SERVICE                   | WITHOUT WRITTEN PERMISSION.                                         |   |  |