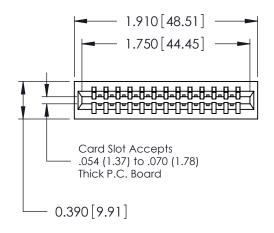

## THIS IS A C.A.D. GENERATED DRAWING DO NOT MAKE MANUAL REVISIONS TO MASTER.

ORIGINAL

Contact Information
541-Wire Wrap, Regular Point - Tail LG.=.750(19.05)
.125" (3.18mm) Contact Spacing x .250" (6.35mm) Row Spacing