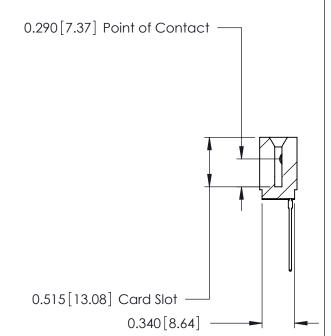

## THIS IS A C.A.D. GENERATED DRAWING DO NOT MAKE MANUAL REVISIONS TO MASTER.

ORIGINAL

Contact Information
541-Wire Wrap, Regular Point - Tail LG.=.750(19.05)
.125" (3.18mm) Contact Spacing x .250" (6.35mm) Row Spacing