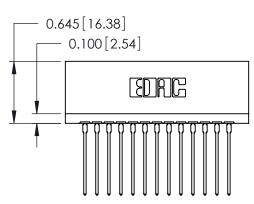

## THIS IS A C.A.D. GENERATED DRAWING DO NOT MAKE MANUAL REVISIONS TO MASTER.

ORIGINAL

Contact Information
541-Wire Wrap, Regular Point - Tail LG.=.750(19.05)
.125" (3.18mm) Contact Spacing x .250" (6.35mm) Row Spacing