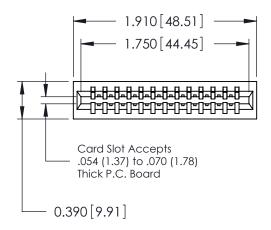

ORIGINAL

746-ENG MASTER

DATE: AUG 20/09

SHEET 1 OF 1

**ISSUE** 

DATE:

Contact Information
541-Wire Wrap, Regular Point - Tail LG.=.750(19.05)
.125" (3.18mm) Contact Spacing x .250" (6.35mm) Row Spacing

|  | 746 Series Ultra-Mate Card Edge Connector - Press Fit<br>Part Number: 746-013-541-501 |                   |                                                                                                                                                                                                   | ACAD REFERENCE NO. |       |   |
|--|---------------------------------------------------------------------------------------|-------------------|---------------------------------------------------------------------------------------------------------------------------------------------------------------------------------------------------|--------------------|-------|---|
|  |                                                                                       |                   |                                                                                                                                                                                                   | DRAWN:             | J.LEE |   |
|  |                                                                                       |                   |                                                                                                                                                                                                   | CHECKED:           |       | [ |
|  | YOUR CONNECTION TO                                                                    | EDAC INC          | THESE DRAWINGS AND SPECIFICATIONS ARE THE PROPERTY OF EDAC INC., AND SHALL NOT BE REPRODUCED, OR COPIED OR USED AS THE BASIS FOR THE MANUFACTURE OR SALE OF APPARATUS WITHOUT WRITTEN PERMISSION. | SCALE:             |       | 5 |
|  |                                                                                       | TORONTO, ONTARIO  |                                                                                                                                                                                                   | DRAWING NUMBER     |       |   |
|  |                                                                                       | CANADA            |                                                                                                                                                                                                   | 746-ENG MASTER     |       |   |
|  | 1 COLL COLUMN TO                                                                      | GOVERN A DELIVIOR |                                                                                                                                                                                                   |                    |       |   |