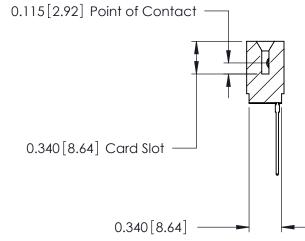

ORIGINAL

746-ENG MASTER

DATE: AUG 20/09

SHEET 1 OF 1

**ISSUE** 

DATE:

Contact Information
541-Wire Wrap, Regular Point - Tail LG.=.750(19.05)
.125" (3.18mm) Contact Spacing x .250" (6.35mm) Row Spacing

|  | 746 Series Ultra-Mate Card Edge Connector - Press Fit<br>Part Number: 746-013-541-501 |                   |                                                                                                                                                                                                   | ACAD REFERENCE NO. |       |   |
|--|---------------------------------------------------------------------------------------|-------------------|---------------------------------------------------------------------------------------------------------------------------------------------------------------------------------------------------|--------------------|-------|---|
|  |                                                                                       |                   |                                                                                                                                                                                                   | DRAWN:             | J.LEE |   |
|  |                                                                                       |                   |                                                                                                                                                                                                   | CHECKED:           |       | [ |
|  | YOUR CONNECTION TO                                                                    | EDAC INC          | THESE DRAWINGS AND SPECIFICATIONS ARE THE PROPERTY OF EDAC INC., AND SHALL NOT BE REPRODUCED, OR COPIED OR USED AS THE BASIS FOR THE MANUFACTURE OR SALE OF APPARATUS WITHOUT WRITTEN PERMISSION. | SCALE:             |       | 5 |
|  |                                                                                       | TORONTO, ONTARIO  |                                                                                                                                                                                                   | DRAWING NUMBER     |       |   |
|  |                                                                                       | CANADA            |                                                                                                                                                                                                   | 746-ENG MASTER     |       |   |
|  | 1 COLL COLUMN TO                                                                      | GOVERN A DELIVIOR |                                                                                                                                                                                                   |                    |       |   |