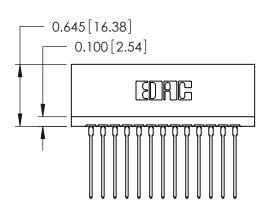

ORIGINAL

746-ENG MASTER

DATE: AUG 20/09

SHEET 1 OF 1

**ISSUE** 

DATE:

Contact Information
541-Wire Wrap, Regular Point - Tail LG.=.750(19.05)
.125" (3.18mm) Contact Spacing x .250" (6.35mm) Row Spacing

|  | 746 Series Ultra-Mate Card Edge Connector - Press Fit<br>Part Number: 746-013-541-501 |                   |                                                                                                                                                                                                   | ACAD REFERENCE NO. |       |   |
|--|---------------------------------------------------------------------------------------|-------------------|---------------------------------------------------------------------------------------------------------------------------------------------------------------------------------------------------|--------------------|-------|---|
|  |                                                                                       |                   |                                                                                                                                                                                                   | DRAWN:             | J.LEE |   |
|  |                                                                                       |                   |                                                                                                                                                                                                   | CHECKED:           |       | [ |
|  | YOUR CONNECTION TO                                                                    | EDAC INC          | THESE DRAWINGS AND SPECIFICATIONS ARE THE PROPERTY OF EDAC INC., AND SHALL NOT BE REPRODUCED, OR COPIED OR USED AS THE BASIS FOR THE MANUFACTURE OR SALE OF APPARATUS WITHOUT WRITTEN PERMISSION. | SCALE:             |       | 5 |
|  |                                                                                       | TORONTO, ONTARIO  |                                                                                                                                                                                                   | DRAWING NUMBER     |       |   |
|  |                                                                                       | CANADA            |                                                                                                                                                                                                   | 746-ENG MASTER     |       |   |
|  | 1 COLL COLUMN TO                                                                      | GOVERN A DELIVIOR |                                                                                                                                                                                                   |                    |       |   |