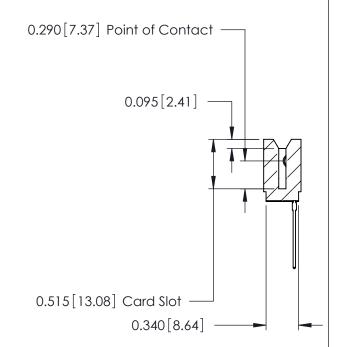

ORIGINAL

Contact Information
553-Wire Wrap, Medium Point - Tail LG.=.702(17.83)
.125" (3.18mm) Contact Spacing x .250" (6.35mm) Row Spacing

| 746 Series Ultra-Mate Card Edge Connector - Press Fit                 |                                                                                                                                                                                                 |                | ACAD REFERENCE NO. |                 | 746-ENG MASTER |  |
|-----------------------------------------------------------------------|-------------------------------------------------------------------------------------------------------------------------------------------------------------------------------------------------|----------------|--------------------|-----------------|----------------|--|
|                                                                       |                                                                                                                                                                                                 | DRAWN:         | J.LEE              | DATE: AUG 20/09 |                |  |
| Part Number: 746-013-553-106                                          |                                                                                                                                                                                                 | CHECKED:       |                    | DATE:           |                |  |
| EDAC INC TORONTO, ONTARIO CANADA YOUR CONNECTION TO QUALITY & SERVICE | THESE DRAWINGS AND SPECIFICATIONS ARE THE PROPERTY OF EDAC INC.,AND SHALL NOT BE REPRODUCED,OR COPIED OR USED AS THE BASIS FOR THE MANUFACTURE OR SALE OF APPARATUS WITHOUT WRITTEN PERMISSION. | SCALE:         |                    | SHEET 1 OF      |                |  |
|                                                                       |                                                                                                                                                                                                 | DRAWING NUMBER |                    |                 | ISSU           |  |
|                                                                       |                                                                                                                                                                                                 | 746-ENG MASTER |                    | ₹               | 1              |  |
|                                                                       |                                                                                                                                                                                                 |                |                    |                 |                |  |