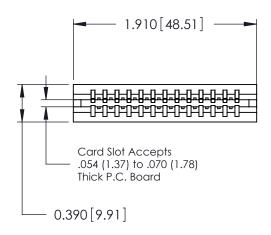

ORIGINAL

Contact Information
553-Wire Wrap, Medium Point - Tail LG.=.702(17.83)
.125" (3.18mm) Contact Spacing x .250" (6.35mm) Row Spacing

| 746 Series Ultra-Mate Card Edge Connector - Press Fit                 |                                                                                                                                                                                                 |                | ACAD REFERENCE NO. |                 | 746-ENG MASTER |  |
|-----------------------------------------------------------------------|-------------------------------------------------------------------------------------------------------------------------------------------------------------------------------------------------|----------------|--------------------|-----------------|----------------|--|
|                                                                       |                                                                                                                                                                                                 | DRAWN:         | J.LEE              | DATE: AUG 20/09 |                |  |
| Part Number: 746-013-553-106                                          |                                                                                                                                                                                                 | CHECKED:       |                    | DATE:           |                |  |
| EDAC INC TORONTO, ONTARIO CANADA YOUR CONNECTION TO QUALITY & SERVICE | THESE DRAWINGS AND SPECIFICATIONS ARE THE PROPERTY OF EDAC INC.,AND SHALL NOT BE REPRODUCED,OR COPIED OR USED AS THE BASIS FOR THE MANUFACTURE OR SALE OF APPARATUS WITHOUT WRITTEN PERMISSION. | SCALE:         |                    | SHEET 1 OF      |                |  |
|                                                                       |                                                                                                                                                                                                 | DRAWING NUMBER |                    |                 | ISSU           |  |
|                                                                       |                                                                                                                                                                                                 | 746-ENG MASTER |                    | ₹               | 1              |  |
|                                                                       |                                                                                                                                                                                                 |                |                    |                 |                |  |