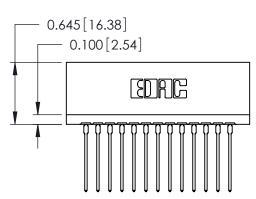

ORIGINAL

Contact Information
553-Wire Wrap, Medium Point - Tail LG.=.702(17.83)
.125" (3.18mm) Contact Spacing x .250" (6.35mm) Row Spacing

| 746 Series Ultra-Mate Card Edge Connector - Press Fit                 |                                                                                                                                                                                                 |                | ACAD REFERENCE NO. |                 | 746-ENG MASTER |  |
|-----------------------------------------------------------------------|-------------------------------------------------------------------------------------------------------------------------------------------------------------------------------------------------|----------------|--------------------|-----------------|----------------|--|
|                                                                       |                                                                                                                                                                                                 | DRAWN:         | J.LEE              | DATE: AUG 20/09 |                |  |
| Part Number: 746-013-553-106                                          |                                                                                                                                                                                                 | CHECKED:       |                    | DATE:           |                |  |
| EDAC INC TORONTO, ONTARIO CANADA YOUR CONNECTION TO QUALITY & SERVICE | THESE DRAWINGS AND SPECIFICATIONS ARE THE PROPERTY OF EDAC INC.,AND SHALL NOT BE REPRODUCED,OR COPIED OR USED AS THE BASIS FOR THE MANUFACTURE OR SALE OF APPARATUS WITHOUT WRITTEN PERMISSION. | SCALE:         |                    | SHEET 1 OF      |                |  |
|                                                                       |                                                                                                                                                                                                 | DRAWING NUMBER |                    |                 | ISSU           |  |
|                                                                       |                                                                                                                                                                                                 | 746-ENG MASTER |                    | ₹               | 1              |  |
|                                                                       |                                                                                                                                                                                                 |                |                    |                 |                |  |