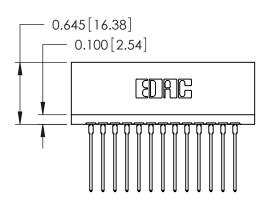

ORIGINAL

746-ENG MASTER
DATE: AUG 20/09

SHEET 1 OF 1

ISSUE

DATE:

Contact Information
553-Wire Wrap, Medium Point - Tail LG.=.702(17.83)
.125" (3.18mm) Contact Spacing x .250" (6.35mm) Row Spacing

| 746 Series Ultra-Mate Card Edge Connector - Press Fit                 |         |                                                                                                                                                                     |                | ACAD REFERENCE NO. |   |  |
|-----------------------------------------------------------------------|---------|---------------------------------------------------------------------------------------------------------------------------------------------------------------------|----------------|--------------------|---|--|
| ŭ                                                                     |         |                                                                                                                                                                     | DRAWN:         | J.LEE              |   |  |
| Part Number: 746-013-553-501                                          |         |                                                                                                                                                                     | CHECKED:       |                    |   |  |
| EDAC INC TORONTO, ONTARIO CANADA YOUR CONNECTION TO QUALITY & SERVICE |         | THESE DRAWINGS AND SPECIFICATIONS ARE THE PROPERTY OF EDAC INC.,AND SHALL NOT BE REPRODUCED,OR COPIED OR USED AS THE BASIS FOR THE MANUFACTURE OR SALE OF APPARATUS | SCALE:         |                    | Ī |  |
|                                                                       | ARIO SI |                                                                                                                                                                     | DRAWING NUMBER |                    |   |  |
|                                                                       | M       |                                                                                                                                                                     | 746-ENG MASTER |                    |   |  |
| TOUR CONNECTION TO QUALITY & SERVICE                                  |         | /ITHOUT WRITTEN PERMISSION.                                                                                                                                         |                |                    |   |  |