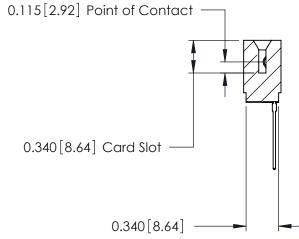

ORIGINAL

746-ENG MASTER
DATE: AUG 20/09

SHEET 1 OF 1

ISSUE

DATE:

Contact Information
553-Wire Wrap, Medium Point - Tail LG.=.702(17.83)
.125" (3.18mm) Contact Spacing x .250" (6.35mm) Row Spacing

| 746 Series Ultra-Mate Card Edge Connector - Press Fit                 |         |                                                                                                                                                                     |                | ACAD REFERENCE NO. |   |  |
|-----------------------------------------------------------------------|---------|---------------------------------------------------------------------------------------------------------------------------------------------------------------------|----------------|--------------------|---|--|
| ŭ                                                                     |         |                                                                                                                                                                     | DRAWN:         | J.LEE              |   |  |
| Part Number: 746-013-553-501                                          |         |                                                                                                                                                                     | CHECKED:       |                    |   |  |
| EDAC INC TORONTO, ONTARIO CANADA YOUR CONNECTION TO QUALITY & SERVICE |         | THESE DRAWINGS AND SPECIFICATIONS ARE THE PROPERTY OF EDAC INC.,AND SHALL NOT BE REPRODUCED,OR COPIED OR USED AS THE BASIS FOR THE MANUFACTURE OR SALE OF APPARATUS | SCALE:         |                    | Ī |  |
|                                                                       | ARIO SI |                                                                                                                                                                     | DRAWING NUMBER |                    |   |  |
|                                                                       | M       |                                                                                                                                                                     | 746-ENG MASTER |                    |   |  |
| TOUR CONNECTION TO QUALITY & SERVICE                                  |         | /ITHOUT WRITTEN PERMISSION.                                                                                                                                         |                |                    |   |  |