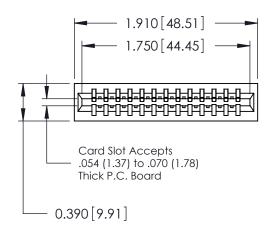

ORIGINAL

746-ENG MASTER
DATE: AUG 20/09

SHEET 1 OF 1

ISSUE

DATE:

Contact Information
553-Wire Wrap, Medium Point - Tail LG.=.702(17.83)
.125" (3.18mm) Contact Spacing x .250" (6.35mm) Row Spacing

| 746 Series Ultra-Mate Card Edge Connector - Press Fit                 |         |                                                                                                                                                                     |                | ACAD REFERENCE NO. |   |  |
|-----------------------------------------------------------------------|---------|---------------------------------------------------------------------------------------------------------------------------------------------------------------------|----------------|--------------------|---|--|
| ŭ                                                                     |         |                                                                                                                                                                     | DRAWN:         | J.LEE              |   |  |
| Part Number: 746-013-553-501                                          |         |                                                                                                                                                                     | CHECKED:       |                    |   |  |
| EDAC INC TORONTO, ONTARIO CANADA YOUR CONNECTION TO QUALITY & SERVICE |         | THESE DRAWINGS AND SPECIFICATIONS ARE THE PROPERTY OF EDAC INC.,AND SHALL NOT BE REPRODUCED,OR COPIED OR USED AS THE BASIS FOR THE MANUFACTURE OR SALE OF APPARATUS | SCALE:         |                    | Ī |  |
|                                                                       | ARIO SI |                                                                                                                                                                     | DRAWING NUMBER |                    |   |  |
|                                                                       | M       |                                                                                                                                                                     | 746-ENG MASTER |                    |   |  |
| TOUR CONNECTION TO QUALITY & SERVICE                                  |         | /ITHOUT WRITTEN PERMISSION.                                                                                                                                         |                |                    |   |  |