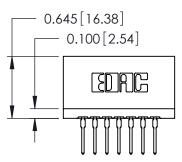

THIS IS A C.A.D. GENERATED DRAWING DO NOT MAKE MANUAL REVISIONS TO MASTER.

ORIGINAL

Contact Information
527-P.C. Tail, High Point - Tail LG.=.375(9.53)
.125" (3.18mm) Contact Spacing x .250" (6.35mm) Row Spacing