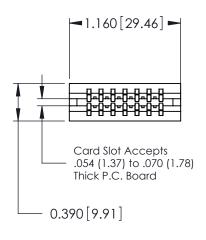

THIS IS A C.A.D. GENERATED DRAWING DO NOT MAKE MANUAL REVISIONS TO MASTER.

ORIGINAL

Contact Information
527-P.C. Tail, High Point - Tail LG.=.375(9.53)
.125" (3.18mm) Contact Spacing x .250" (6.35mm) Row Spacing