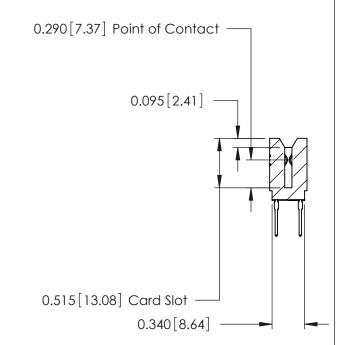

THIS IS A C.A.D. GENERATED DRAWING DO NOT MAKE MANUAL REVISIONS TO MASTER.

ORIGINAL

Contact Information
527-P.C. Tail, High Point - Tail LG.=.375(9.53)
.125" (3.18mm) Contact Spacing x .250" (6.35mm) Row Spacing