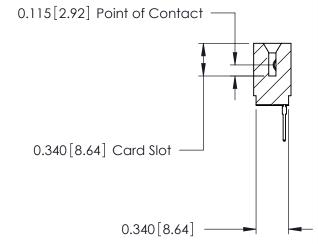

THIS IS A C.A.D. GENERATED DRAWING DO NOT MAKE MANUAL REVISIONS TO MASTER.

ORIGINAL

746-ENG MASTER

DATE: AUG 20/09

SHEET 1 OF 1

**ISSUE** 

DATE:

Contact Information
527-P.C. Tail, High Point - Tail LG.=.375(9.53)
.125" (3.18mm) Contact Spacing x .250" (6.35mm) Row Spacing

746-ENG MASTER

| 746 Series Ultra-Mate Card Edge Connector - Press Fit |                          |                                                                                                                                                                                                   |                | ACAD REFERENCE NO. |  |
|-------------------------------------------------------|--------------------------|---------------------------------------------------------------------------------------------------------------------------------------------------------------------------------------------------|----------------|--------------------|--|
|                                                       |                          |                                                                                                                                                                                                   | DRAWN:         | J.LEE              |  |
| Part Number: 746-014-527-501                          |                          |                                                                                                                                                                                                   | CHECKED:       |                    |  |
| YOUR CONNECTION TO                                    | EDAC INC                 | THESE DRAWINGS AND SPECIFICATIONS ARE THE PROPERTY OF EDAC INC., AND SHALL NOT BE REPRODUCED, OR COPIED OR USED AS THE BASIS FOR THE MANUFACTURE OR SALE OF APPARATUS WITHOUT WRITTEN PERMISSION. | SCALE:         |                    |  |
|                                                       | TORONTO, ONTARIO         |                                                                                                                                                                                                   | DRAWING NUMBER |                    |  |
|                                                       | CANADA OUALITY & SERVICE |                                                                                                                                                                                                   | 746-ENG MASTER |                    |  |
|                                                       |                          |                                                                                                                                                                                                   |                |                    |  |