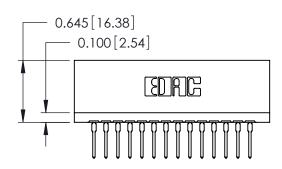

THIS IS A C.A.D. GENERATED DRAWING DO NOT MAKE MANUAL REVISIONS TO MASTER.

ORIGINAL

746-ENG MASTER

DATE: AUG 20/09

SHEET 1 OF 1

**ISSUE** 

DATE:

Contact Information
527-P.C. Tail, High Point - Tail LG.=.375(9.53)
.125" (3.18mm) Contact Spacing x .250" (6.35mm) Row Spacing

746-ENG MASTER

| 746 Series Ultra-Mate Card Edge Connector - Press Fit |                          |                                                                                                                                                                                                   |                | ACAD REFERENCE NO. |  |
|-------------------------------------------------------|--------------------------|---------------------------------------------------------------------------------------------------------------------------------------------------------------------------------------------------|----------------|--------------------|--|
|                                                       |                          |                                                                                                                                                                                                   | DRAWN:         | J.LEE              |  |
| Part Number: 746-014-527-501                          |                          |                                                                                                                                                                                                   | CHECKED:       |                    |  |
| YOUR CONNECTION TO                                    | EDAC INC                 | THESE DRAWINGS AND SPECIFICATIONS ARE THE PROPERTY OF EDAC INC., AND SHALL NOT BE REPRODUCED, OR COPIED OR USED AS THE BASIS FOR THE MANUFACTURE OR SALE OF APPARATUS WITHOUT WRITTEN PERMISSION. | SCALE:         |                    |  |
|                                                       | TORONTO, ONTARIO         |                                                                                                                                                                                                   | DRAWING NUMBER |                    |  |
|                                                       | CANADA OUALITY & SERVICE |                                                                                                                                                                                                   | 746-ENG MASTER |                    |  |
|                                                       |                          |                                                                                                                                                                                                   |                |                    |  |