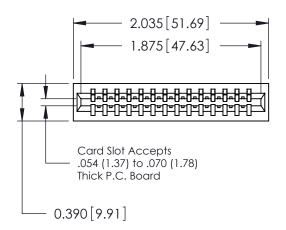

THIS IS A C.A.D. GENERATED DRAWING DO NOT MAKE MANUAL REVISIONS TO MASTER.

ORIGINAL

746-ENG MASTER

DATE: AUG 20/09

SHEET 1 OF 1

**ISSUE** 

DATE:

Contact Information
527-P.C. Tail, High Point - Tail LG.=.375(9.53)
.125" (3.18mm) Contact Spacing x .250" (6.35mm) Row Spacing

746-ENG MASTER

| 746 Series Ultra-Mate Card Edge Connector - Press Fit |                          |                                                                                                                                                                                                   |                | ACAD REFERENCE NO. |  |
|-------------------------------------------------------|--------------------------|---------------------------------------------------------------------------------------------------------------------------------------------------------------------------------------------------|----------------|--------------------|--|
|                                                       |                          |                                                                                                                                                                                                   | DRAWN:         | J.LEE              |  |
| Part Number: 746-014-527-501                          |                          |                                                                                                                                                                                                   | CHECKED:       |                    |  |
| YOUR CONNECTION TO                                    | EDAC INC                 | THESE DRAWINGS AND SPECIFICATIONS ARE THE PROPERTY OF EDAC INC., AND SHALL NOT BE REPRODUCED, OR COPIED OR USED AS THE BASIS FOR THE MANUFACTURE OR SALE OF APPARATUS WITHOUT WRITTEN PERMISSION. | SCALE:         |                    |  |
|                                                       | TORONTO, ONTARIO         |                                                                                                                                                                                                   | DRAWING NUMBER |                    |  |
|                                                       | CANADA OUALITY & SERVICE |                                                                                                                                                                                                   | 746-ENG MASTER |                    |  |
|                                                       |                          |                                                                                                                                                                                                   |                |                    |  |