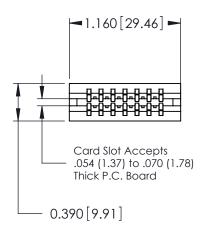

## Contact Information 527-P.C. Tail, High Point - Tail LG.=.375(9.53) .125" (3.18mm) Contact Spacing x .250" (6.35mm) Row Spacing

| 746 Series Ultra-Mate Card Edge Connector - Press Fit |                  |                                                                                                                                    |                | ACAD REFERENCE NO. |                 | 746-ENG MASTER |  |
|-------------------------------------------------------|------------------|------------------------------------------------------------------------------------------------------------------------------------|----------------|--------------------|-----------------|----------------|--|
|                                                       |                  |                                                                                                                                    | DRAWN:         | J.LEE              | DATE: AUG 20/09 |                |  |
| Part Number: 746-014-527-606                          |                  |                                                                                                                                    | CHECKED:       |                    | DATE:           |                |  |
|                                                       | EDAC INC         | THESE DRAWINGS AND SPECIFICATIONS ARE THE PROPERTY OF EDAC INC.,AND SHALL NOT BE REPRODUCED,OR COPIED OR USED AS THE BASIS FOR THE | SCALE:         |                    | SHEET 1         | OF 1           |  |
|                                                       | TORONTO, ONTARIO |                                                                                                                                    | DRAWING NUMBER |                    |                 | ISSUE          |  |
|                                                       | CANADA           | MANUFACTURE OR SALE OF APPARATUS                                                                                                   | 746-ENG MASTER |                    | ₹               | 1              |  |
| YOUR CONNECTION TO QUALITY & SERVICE                  |                  | WITHOUT WRITTEN PERMISSION.                                                                                                        |                |                    |                 |                |  |