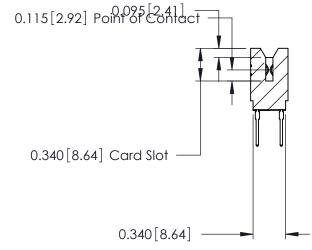

## Contact Information 527-P.C. Tail, High Point - Tail LG.=.375(9.53) .125" (3.18mm) Contact Spacing x .250" (6.35mm) Row Spacing

| 746 Series Ultra-Mate Card Edge Connector - Press Fit |                  |                                                                                                                                    |                | ACAD REFERENCE NO. |                 | 746-ENG MASTER |  |
|-------------------------------------------------------|------------------|------------------------------------------------------------------------------------------------------------------------------------|----------------|--------------------|-----------------|----------------|--|
|                                                       |                  |                                                                                                                                    | DRAWN:         | J.LEE              | DATE: AUG 20/09 |                |  |
| Part Number: 746-014-527-606                          |                  |                                                                                                                                    | CHECKED:       |                    | DATE:           |                |  |
|                                                       | EDAC INC         | THESE DRAWINGS AND SPECIFICATIONS ARE THE PROPERTY OF EDAC INC.,AND SHALL NOT BE REPRODUCED,OR COPIED OR USED AS THE BASIS FOR THE | SCALE:         |                    | SHEET 1         | OF 1           |  |
|                                                       | TORONTO, ONTARIO |                                                                                                                                    | DRAWING NUMBER |                    |                 | ISSUE          |  |
|                                                       | CANADA           | MANUFACTURE OR SALE OF APPARATUS                                                                                                   | 746-ENG MASTER |                    | ₹               | 1              |  |
| YOUR CONNECTION TO QUALITY & SERVICE                  |                  | WITHOUT WRITTEN PERMISSION.                                                                                                        |                |                    |                 |                |  |