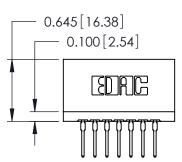

## Contact Information 527-P.C. Tail, High Point - Tail LG.=.375(9.53) .125" (3.18mm) Contact Spacing x .250" (6.35mm) Row Spacing

| 746 Series Ultra-Mate Card Edge Connector - Press Fit |                  |                                                                                                                                    |                | ACAD REFERENCE NO. |                 | 746-ENG MASTER |  |
|-------------------------------------------------------|------------------|------------------------------------------------------------------------------------------------------------------------------------|----------------|--------------------|-----------------|----------------|--|
|                                                       |                  |                                                                                                                                    | DRAWN:         | J.LEE              | DATE: AUG 20/09 |                |  |
| Part Number: 746-014-527-606                          |                  |                                                                                                                                    | CHECKED:       |                    | DATE:           |                |  |
|                                                       | EDAC INC         | THESE DRAWINGS AND SPECIFICATIONS ARE THE PROPERTY OF EDAC INC.,AND SHALL NOT BE REPRODUCED,OR COPIED OR USED AS THE BASIS FOR THE | SCALE:         |                    | SHEET 1         | OF 1           |  |
|                                                       | TORONTO, ONTARIO |                                                                                                                                    | DRAWING NUMBER |                    |                 | ISSUE          |  |
|                                                       | CANADA           | MANUFACTURE OR SALE OF APPARATUS                                                                                                   | 746-ENG MASTER |                    | ₹               | 1              |  |
| YOUR CONNECTION TO QUALITY & SERVICE                  |                  | WITHOUT WRITTEN PERMISSION.                                                                                                        |                |                    |                 |                |  |