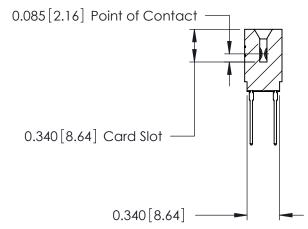

## THIS IS A C.A.D. GENERATED DRAWING DO NOT MAKE MANUAL REVISIONS TO MASTER.

ISSUE NUMBER

ORIGINAL

Contact Information
540-Wire Wrap, Regular Point - Tail LG.=.560(14.22)
.125" (3.18mm) Contact Spacing x .250" (6.35mm) Row Spacing