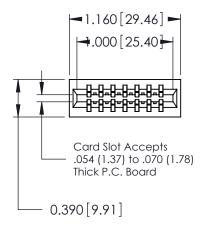

## THIS IS A C.A.D. GENERATED DRAWING DO NOT MAKE MANUAL REVISIONS TO MASTER.

ISSUE NUMBER

ORIGINAL

Contact Information
540-Wire Wrap, Regular Point - Tail LG.=.560(14.22)
.125" (3.18mm) Contact Spacing x .250" (6.35mm) Row Spacing