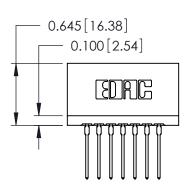

## THIS IS A C.A.D. GENERATED DRAWING DO NOT MAKE MANUAL REVISIONS TO MASTER.

ISSUE NUMBER

ORIGINAL

Contact Information
540-Wire Wrap, Regular Point - Tail LG.=.560(14.22)
.125" (3.18mm) Contact Spacing x .250" (6.35mm) Row Spacing