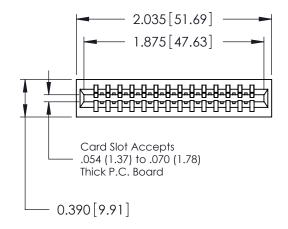

THIS IS A C.A.D. GENERATED DRAWING DO NOT MAKE MANUAL REVISIONS TO MASTER.

ORIGINAL

Contact Information
545-Wire Wrap, High Point - Tail LG.=.560(14.22)
.125" (3.18mm) Contact Spacing x .250" (6.35mm) Row Spacing