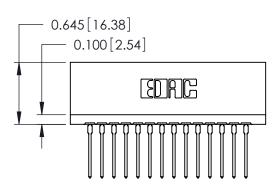

THIS IS A C.A.D. GENERATED DRAWING DO NOT MAKE MANUAL REVISIONS TO MASTER.

ORIGINAL

Contact Information
545-Wire Wrap, High Point - Tail LG.=.560(14.22)
.125" (3.18mm) Contact Spacing x .250" (6.35mm) Row Spacing