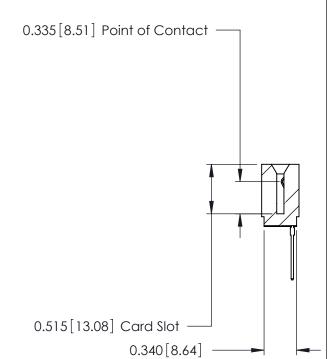

THIS IS A C.A.D. GENERATED DRAWING DO NOT MAKE MANUAL REVISIONS TO MASTER.

ORIGINAL

Contact Information
545-Wire Wrap, High Point - Tail LG.=.560(14.22)
.125" (3.18mm) Contact Spacing x .250" (6.35mm) Row Spacing