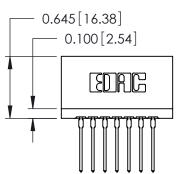

THIS IS A C.A.D. GENERATED DRAWING DO NOT MAKE MANUAL REVISIONS TO MASTER.

ISSUE NUMBER

ORIGINAL

Contact Information
545-Wire Wrap, High Point - Tail LG.=.560(14.22)
.125" (3.18mm) Contact Spacing x .250" (6.35mm) Row Spacing