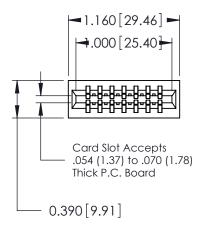

|  | 746 Series Ultra-Mate Card Edge Connector - Press Fit |                   |                                                                                                                                                                                                   | ACAD REFERENCE NO. |       | 746-ENG MASTER  |        |
|--|-------------------------------------------------------|-------------------|---------------------------------------------------------------------------------------------------------------------------------------------------------------------------------------------------|--------------------|-------|-----------------|--------|
|  |                                                       |                   |                                                                                                                                                                                                   | DRAWN:             | J.LEE | DATE: AUG 20/09 |        |
|  | Part Number: 746-014-545-201                          |                   |                                                                                                                                                                                                   | CHECKED:           |       | DATE:           |        |
|  |                                                       | EDAC INC          | THESE DRAWINGS AND SPECIFICATIONS ARE THE PROPERTY OF EDAC INC., AND SHALL NOT BE REPRODUCED, OR COPIED OR USED AS THE BASIS FOR THE MANUFACTURE OR SALE OF APPARATUS WITHOUT WRITTEN PERMISSION. | SCALE:             |       | SHEET 1         | 1 OF 1 |
|  |                                                       | TORONTO, ONTARIO  |                                                                                                                                                                                                   | DRAWING NUMBER     |       |                 | ISSUE  |
|  | YOUR CONNECTION TO                                    | CANADA            |                                                                                                                                                                                                   | 746-ENG MASTER     |       | ₹               | 1      |
|  | TOOK CONNECTION TO                                    | QUALITY & SERVICE |                                                                                                                                                                                                   |                    |       |                 |        |