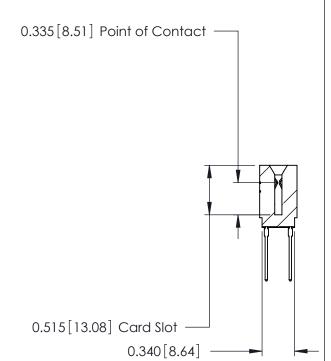

THIS IS A C.A.D. GENERATED DRAWING DO NOT MAKE MANUAL REVISIONS TO MASTER.

ISSUE NUMBER

ORIGINAL

Contact Information
545-Wire Wrap, High Point - Tail LG.=.560(14.22)
.125" (3.18mm) Contact Spacing x .250" (6.35mm) Row Spacing