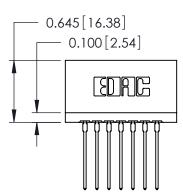

THIS IS A C.A.D. GENERATED DRAWING DO NOT MAKE MANUAL REVISIONS TO MASTER.

ORIGINAL

Contact Information
553-Wire Wrap, Medium Point - Tail LG.=.702(17.83)
.125" (3.18mm) Contact Spacing x .250" (6.35mm) Row Spacing

| 746 Series Ultra-Mate Card Edge Connector - Press Fit |                  |                                                                                                                                                                                                   |                | ACAD REFERENCE NO. |                 | 746-ENG MASTER |  |
|-------------------------------------------------------|------------------|---------------------------------------------------------------------------------------------------------------------------------------------------------------------------------------------------|----------------|--------------------|-----------------|----------------|--|
| · ·                                                   |                  |                                                                                                                                                                                                   | DRAWN:         | J.LEE              | DATE: AUG 20/09 |                |  |
| Part Number: 746-014-553-201                          |                  |                                                                                                                                                                                                   | CHECKED:       |                    | DATE:           |                |  |
| YOUR CONNECTION TO                                    | EDAC INC         | THESE DRAWINGS AND SPECIFICATIONS ARE THE PROPERTY OF EDAC INC., AND SHALL NOT BE REPRODUCED, OR COPIED OR USED AS THE BASIS FOR THE MANUFACTURE OR SALE OF APPARATUS WITHOLIT WRITTEN PERMISSION | SCALE:         |                    | SHEET 1         | 1 OF 1         |  |
|                                                       | TORONTO, ONTARIO |                                                                                                                                                                                                   | DRAWING NUMBER |                    |                 | ISSUE          |  |
|                                                       | CANADA           |                                                                                                                                                                                                   | 746-ENG MASTER |                    | ₹               | 1              |  |
| TOTAL CONTROL TO QUALITY & SERVICE                    |                  | WITHOUT WATER FERMISSION.                                                                                                                                                                         |                |                    |                 | 1              |  |