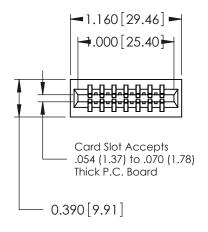

THIS IS A C.A.D. GENERATED DRAWING DO NOT MAKE MANUAL REVISIONS TO MASTER.

ORIGINAL

Contact Information
553-Wire Wrap, Medium Point - Tail LG.=.702(17.83)
.125" (3.18mm) Contact Spacing x .250" (6.35mm) Row Spacing

| 746 Series Ultra-Mate Card Edge Connector - Press Fit |                  |                                                                                                                                                                                                   |                | ACAD REFERENCE NO. |                 | 746-ENG MASTER |  |
|-------------------------------------------------------|------------------|---------------------------------------------------------------------------------------------------------------------------------------------------------------------------------------------------|----------------|--------------------|-----------------|----------------|--|
| · ·                                                   |                  |                                                                                                                                                                                                   | DRAWN:         | J.LEE              | DATE: AUG 20/09 |                |  |
| Part Number: 746-014-553-201                          |                  |                                                                                                                                                                                                   | CHECKED:       |                    | DATE:           |                |  |
| YOUR CONNECTION TO                                    | EDAC INC         | THESE DRAWINGS AND SPECIFICATIONS ARE THE PROPERTY OF EDAC INC., AND SHALL NOT BE REPRODUCED, OR COPIED OR USED AS THE BASIS FOR THE MANUFACTURE OR SALE OF APPARATUS WITHOLIT WRITTEN PERMISSION | SCALE:         |                    | SHEET 1         | 1 OF 1         |  |
|                                                       | TORONTO, ONTARIO |                                                                                                                                                                                                   | DRAWING NUMBER |                    |                 | ISSUE          |  |
|                                                       | CANADA           |                                                                                                                                                                                                   | 746-ENG MASTER |                    | ₹               | 1              |  |
| TOTAL CONTROL TO QUALITY & SERVICE                    |                  | WITHOUT WATER FERMISSION.                                                                                                                                                                         |                |                    |                 | 1              |  |