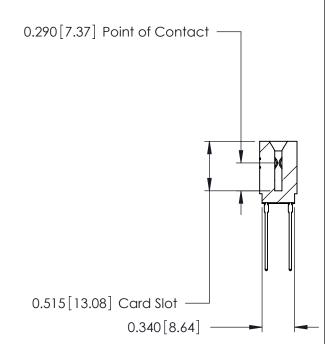

THIS IS A C.A.D. GENERATED DRAWING DO NOT MAKE MANUAL REVISIONS TO MASTER.

ORIGINAL

Contact Information
553-Wire Wrap, Medium Point - Tail LG.=.702(17.83)
.125" (3.18mm) Contact Spacing x .250" (6.35mm) Row Spacing

| 746 Series Ultra-Mate Card Edge Connector - Press Fit |                  |                                                                                                                                                                                                   |                | ACAD REFERENCE NO. |                 | 746-ENG MASTER |  |
|-------------------------------------------------------|------------------|---------------------------------------------------------------------------------------------------------------------------------------------------------------------------------------------------|----------------|--------------------|-----------------|----------------|--|
| · ·                                                   |                  |                                                                                                                                                                                                   | DRAWN:         | J.LEE              | DATE: AUG 20/09 |                |  |
| Part Number: 746-014-553-201                          |                  |                                                                                                                                                                                                   | CHECKED:       |                    | DATE:           |                |  |
| YOUR CONNECTION TO                                    | EDAC INC         | THESE DRAWINGS AND SPECIFICATIONS ARE THE PROPERTY OF EDAC INC., AND SHALL NOT BE REPRODUCED, OR COPIED OR USED AS THE BASIS FOR THE MANUFACTURE OR SALE OF APPARATUS WITHOLIT WRITTEN PERMISSION | SCALE:         |                    | SHEET 1         | 1 OF 1         |  |
|                                                       | TORONTO, ONTARIO |                                                                                                                                                                                                   | DRAWING NUMBER |                    |                 | ISSUE          |  |
|                                                       | CANADA           |                                                                                                                                                                                                   | 746-ENG MASTER |                    | ₹               | 1              |  |
| TOTAL CONTROL TO QUALITY & SERVICE                    |                  | WITHOUT WATER FERMISSION.                                                                                                                                                                         |                |                    |                 | 1              |  |