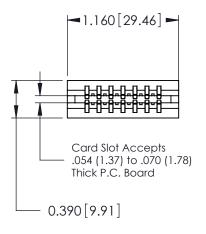

THIS IS A C.A.D. GENERATED DRAWING DO NOT MAKE MANUAL REVISIONS TO MASTER.

ORIGINAL

Contact Information
553-Wire Wrap, Medium Point - Tail LG.=.702(17.83)
.125" (3.18mm) Contact Spacing x .250" (6.35mm) Row Spacing