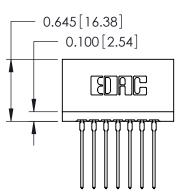

THIS IS A C.A.D. GENERATED DRAWING DO NOT MAKE MANUAL REVISIONS TO MASTER.

ORIGINAL

Contact Information
553-Wire Wrap, Medium Point - Tail LG.=.702(17.83)
.125" (3.18mm) Contact Spacing x .250" (6.35mm) Row Spacing