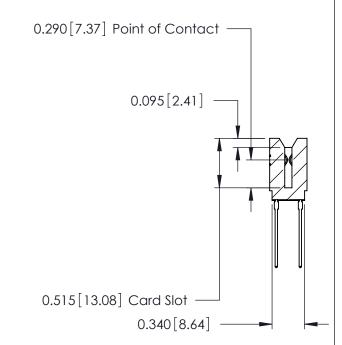

THIS IS A C.A.D. GENERATED DRAWING DO NOT MAKE MANUAL REVISIONS TO MASTER.

ORIGINAL

Contact Information
553-Wire Wrap, Medium Point - Tail LG.=.702(17.83)
.125" (3.18mm) Contact Spacing x .250" (6.35mm) Row Spacing