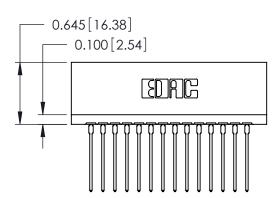

ORIGINAL

Contact Information
553-Wire Wrap, Medium Point - Tail LG.=.702(17.83)
.125" (3.18mm) Contact Spacing x .250" (6.35mm) Row Spacing

| 746 Series Ultra-Mate Card Edge Connector - Press Fit |                  |                                                                                                       |                | ACAD REFERENCE NO. |                 | 746-ENG MASTER |  |
|-------------------------------------------------------|------------------|-------------------------------------------------------------------------------------------------------|----------------|--------------------|-----------------|----------------|--|
| · ·                                                   |                  |                                                                                                       | DRAWN:         | J.LEE              | DATE: AUG 20/09 |                |  |
| Part Number: 746-014-553-506                          |                  |                                                                                                       | CHECKED:       |                    | DATE:           |                |  |
|                                                       | EDAC INC         | THESE DRAWINGS AND SPECIFICATIONS ARE THE PROPERTY OF EDAC INC.,AND SHALL NOT BE REPRODUCED,OR COPIED | SCALE:         |                    | SHEET 1         | OF 1           |  |
|                                                       | TORONTO, ONTARIO |                                                                                                       | DRAWING NUMBER |                    |                 | ISSUE          |  |
|                                                       | CANADA           | OR USED AS THE BASIS FOR THE<br>MANUFACTURE OR SALE OF APPARATUS                                      | 746-ENG MASTEI |                    | ₹               | 1              |  |
| YOUR CONNECTION TO QUALITY & SERVICE                  |                  | WITHOUT WRITTEN PERMISSION.                                                                           |                |                    |                 |                |  |