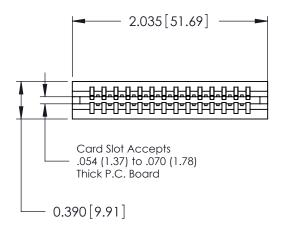

ORIGINAL

Contact Information
553-Wire Wrap, Medium Point - Tail LG.=.702(17.83)
.125" (3.18mm) Contact Spacing x .250" (6.35mm) Row Spacing

| 746 Series Ultra-Mate Card Edge Connector - Press Fit |                  |                                                                                                       |                | ACAD REFERENCE NO. |                 | 746-ENG MASTER |  |
|-------------------------------------------------------|------------------|-------------------------------------------------------------------------------------------------------|----------------|--------------------|-----------------|----------------|--|
| · ·                                                   |                  |                                                                                                       | DRAWN:         | J.LEE              | DATE: AUG 20/09 |                |  |
| Part Number: 746-014-553-506                          |                  |                                                                                                       | CHECKED:       |                    | DATE:           |                |  |
|                                                       | EDAC INC         | THESE DRAWINGS AND SPECIFICATIONS ARE THE PROPERTY OF EDAC INC.,AND SHALL NOT BE REPRODUCED,OR COPIED | SCALE:         |                    | SHEET 1         | OF 1           |  |
|                                                       | TORONTO, ONTARIO |                                                                                                       | DRAWING NUMBER |                    |                 | ISSUE          |  |
|                                                       | CANADA           | OR USED AS THE BASIS FOR THE<br>MANUFACTURE OR SALE OF APPARATUS                                      | 746-ENG MASTEI |                    | ₹               | 1              |  |
| YOUR CONNECTION TO QUALITY & SERVICE                  |                  | WITHOUT WRITTEN PERMISSION.                                                                           |                |                    |                 |                |  |