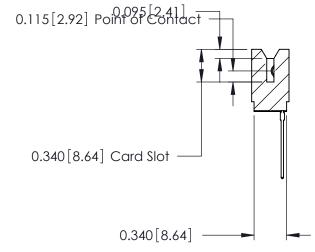

ORIGINAL

Contact Information
553-Wire Wrap, Medium Point - Tail LG.=.702(17.83)
.125" (3.18mm) Contact Spacing x .250" (6.35mm) Row Spacing

| 746 Series Ultra-Mate Card Edge Connector - Press Fit |                  |                                                                                                       |                | ACAD REFERENCE NO. |                 | 746-ENG MASTER |  |
|-------------------------------------------------------|------------------|-------------------------------------------------------------------------------------------------------|----------------|--------------------|-----------------|----------------|--|
| · ·                                                   |                  |                                                                                                       | DRAWN:         | J.LEE              | DATE: AUG 20/09 |                |  |
| Part Number: 746-014-553-506                          |                  |                                                                                                       | CHECKED:       |                    | DATE:           |                |  |
|                                                       | EDAC INC         | THESE DRAWINGS AND SPECIFICATIONS ARE THE PROPERTY OF EDAC INC.,AND SHALL NOT BE REPRODUCED,OR COPIED | SCALE:         |                    | SHEET 1         | OF 1           |  |
|                                                       | TORONTO, ONTARIO |                                                                                                       | DRAWING NUMBER |                    |                 | ISSUE          |  |
|                                                       | CANADA           | OR USED AS THE BASIS FOR THE<br>MANUFACTURE OR SALE OF APPARATUS                                      | 746-ENG MASTEI |                    | ₹               | 1              |  |
| YOUR CONNECTION TO QUALITY & SERVICE                  |                  | WITHOUT WRITTEN PERMISSION.                                                                           |                |                    |                 |                |  |