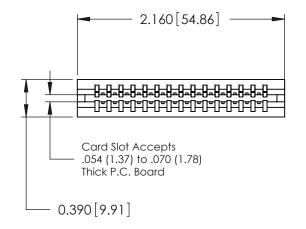

THIS IS A C.A.D. GENERATED DRAWING DO NOT MAKE MANUAL REVISIONS TO MASTER.

ORIGINAL

Contact Information
520-P.C. Tail, Regular Point - Tail LG.=.175(4.45)
.125" (3.18mm) Contact Spacing x .250" (6.35mm) Row Spacing