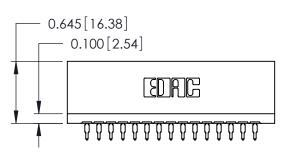

THIS IS A C.A.D. GENERATED DRAWING DO NOT MAKE MANUAL REVISIONS TO MASTER.

ORIGINAL

Contact Information
520-P.C. Tail, Regular Point - Tail LG.=.175(4.45)
.125" (3.18mm) Contact Spacing x .250" (6.35mm) Row Spacing