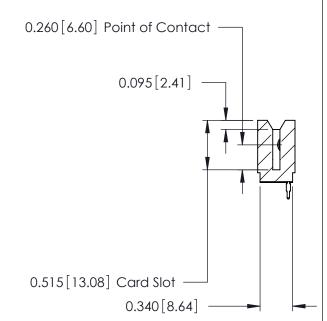

THIS IS A C.A.D. GENERATED DRAWING DO NOT MAKE MANUAL REVISIONS TO MASTER.

ORIGINAL

Contact Information
520-P.C. Tail, Regular Point - Tail LG.=.175(4.45)
.125" (3.18mm) Contact Spacing x .250" (6.35mm) Row Spacing