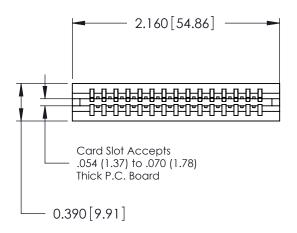

ORIGINAL

Contact Information
553-Wire Wrap, Medium Point - Tail LG.=.702(17.83)
.125" (3.18mm) Contact Spacing x .250" (6.35mm) Row Spacing

| 746 Series Ultra-Mate Card Edge Connector - Press Fit |                          |                                                                                                                                                                                                |                | ACAD REFERENCE NO. |                 | 746-ENG MASTER |  |
|-------------------------------------------------------|--------------------------|------------------------------------------------------------------------------------------------------------------------------------------------------------------------------------------------|----------------|--------------------|-----------------|----------------|--|
| ŭ                                                     |                          |                                                                                                                                                                                                | DRAWN:         | J.LEE              | DATE: AUG 20/09 |                |  |
| Part Number: 746-015-553-506                          |                          |                                                                                                                                                                                                | CHECKED:       |                    | DATE:           |                |  |
|                                                       | EDAC INC                 | THESE DRAWINGS AND SPECIFICATIONS ARE THE PROPERTY OF EDAC INCAND SHALL NOT BE REPRODUCED, OR COPIED OR USED AS THE BASIS FOR THE MANUFACTURE OR SALE OF APPARATUS WITHOUT WRITTEN PERMISSION. | SCALE:         |                    | SHEET 1         | OF 1           |  |
|                                                       | TORONTO, ONTARIO         |                                                                                                                                                                                                | DRAWING NUMBER |                    |                 | ISSUE          |  |
| YOUR CONNECTION TO                                    | CANADA QUALITY & SERVICE |                                                                                                                                                                                                | 746-ENG MASTER |                    | ₹               | 1              |  |
|                                                       |                          |                                                                                                                                                                                                |                |                    |                 |                |  |