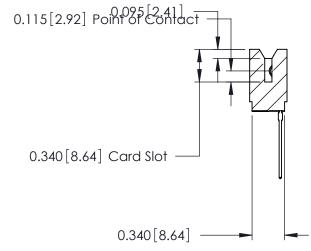

ORIGINAL

Contact Information
553-Wire Wrap, Medium Point - Tail LG.=.702(17.83)
.125" (3.18mm) Contact Spacing x .250" (6.35mm) Row Spacing

| 746 Series Ultra-Mate Card Edge Connector - Press Fit |                          |                                                                                                                                                                                                |                | ACAD REFERENCE NO. |                 | 746-ENG MASTER |  |
|-------------------------------------------------------|--------------------------|------------------------------------------------------------------------------------------------------------------------------------------------------------------------------------------------|----------------|--------------------|-----------------|----------------|--|
| ŭ                                                     |                          |                                                                                                                                                                                                | DRAWN:         | J.LEE              | DATE: AUG 20/09 |                |  |
| Part Number: 746-015-553-506                          |                          |                                                                                                                                                                                                | CHECKED:       |                    | DATE:           |                |  |
|                                                       | EDAC INC                 | THESE DRAWINGS AND SPECIFICATIONS ARE THE PROPERTY OF EDAC INCAND SHALL NOT BE REPRODUCED, OR COPIED OR USED AS THE BASIS FOR THE MANUFACTURE OR SALE OF APPARATUS WITHOUT WRITTEN PERMISSION. | SCALE:         |                    | SHEET 1         | OF 1           |  |
|                                                       | TORONTO, ONTARIO         |                                                                                                                                                                                                | DRAWING NUMBER |                    |                 | ISSUE          |  |
| YOUR CONNECTION TO                                    | CANADA QUALITY & SERVICE |                                                                                                                                                                                                | 746-ENG MASTER |                    | ₹               | 1              |  |
|                                                       |                          |                                                                                                                                                                                                |                |                    |                 |                |  |