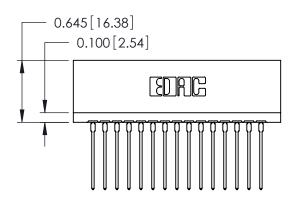

ORIGINAL

Contact Information
553-Wire Wrap, Medium Point - Tail LG.=.702(17.83)
.125" (3.18mm) Contact Spacing x .250" (6.35mm) Row Spacing

| 746 Series Ultra-Mate Card Edge Connector - Press Fit |                          |                                                                                                                                                                                                |                | ACAD REFERENCE NO. |                 | 746-ENG MASTER |  |
|-------------------------------------------------------|--------------------------|------------------------------------------------------------------------------------------------------------------------------------------------------------------------------------------------|----------------|--------------------|-----------------|----------------|--|
| ŭ                                                     |                          |                                                                                                                                                                                                | DRAWN:         | J.LEE              | DATE: AUG 20/09 |                |  |
| Part Number: 746-015-553-506                          |                          |                                                                                                                                                                                                | CHECKED:       |                    | DATE:           |                |  |
|                                                       | EDAC INC                 | THESE DRAWINGS AND SPECIFICATIONS ARE THE PROPERTY OF EDAC INCAND SHALL NOT BE REPRODUCED, OR COPIED OR USED AS THE BASIS FOR THE MANUFACTURE OR SALE OF APPARATUS WITHOUT WRITTEN PERMISSION. | SCALE:         |                    | SHEET 1         | OF 1           |  |
|                                                       | TORONTO, ONTARIO         |                                                                                                                                                                                                | DRAWING NUMBER |                    |                 | ISSUE          |  |
| YOUR CONNECTION TO                                    | CANADA QUALITY & SERVICE |                                                                                                                                                                                                | 746-ENG MASTER |                    | ₹               | 1              |  |
|                                                       |                          |                                                                                                                                                                                                |                |                    |                 |                |  |