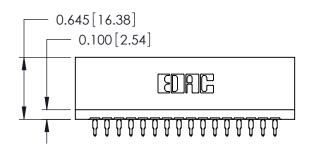

THIS IS A C.A.D. GENERATED DRAWING DO NOT MAKE MANUAL REVISIONS TO MASTER.

ISSUE NUMBER

ORIGINAL

746-ENG MASTER
DATE: AUG 20/09

SHEET 1 OF 1

**ISSUE** 

DATE:

Contact Information
520-P.C. Tail, Regular Point - Tail LG.=.175(4.45)
.125" (3.18mm) Contact Spacing x .250" (6.35mm) Row Spacing

| 746 Series Ultra-Mate Card Edge Connector - Press Fit<br>Part Number: 746-016-520-106 |                                                                                                                                                                                                 | ACAD REFERENCE NO. |   |
|---------------------------------------------------------------------------------------|-------------------------------------------------------------------------------------------------------------------------------------------------------------------------------------------------|--------------------|---|
|                                                                                       |                                                                                                                                                                                                 | DRAWN: J.LEE       |   |
|                                                                                       |                                                                                                                                                                                                 | CHECKED:           |   |
| TORONTO, ONTARIO                                                                      | THESE DRAWINGS AND SPECIFICATIONS ARE THE PROPERTY OF EDAC INC.,AND SHALL NOT BE REPRODUCED,OR COPIED OR USED AS THE BASIS FOR THE MANUFACTURE OR SALE OF APPARATUS WITHOUT WRITTEN PERMISSION. | SCALE:             |   |
|                                                                                       |                                                                                                                                                                                                 | DRAWING NUMBER     | _ |
| YOUR CONNECTION TO QUALITY & SERVICE                                                  |                                                                                                                                                                                                 | 746-ENG MASTER     | < |