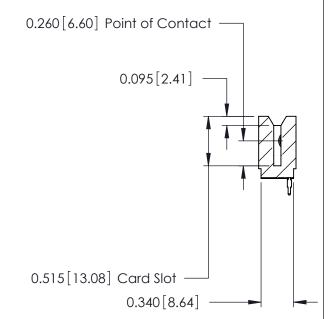

THIS IS A C.A.D. GENERATED DRAWING DO NOT MAKE MANUAL REVISIONS TO MASTER.

ISSUE NUMBER

ORIGINAL

746-ENG MASTER
DATE: AUG 20/09

SHEET 1 OF 1

**ISSUE** 

DATE:

Contact Information
520-P.C. Tail, Regular Point - Tail LG.=.175(4.45)
.125" (3.18mm) Contact Spacing x .250" (6.35mm) Row Spacing