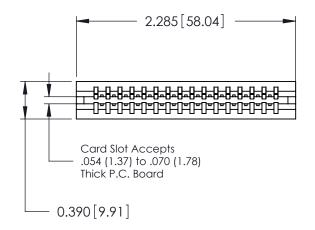

| 746 Series Ultra-Mate Card Edge Connector - Press Fit<br>Part Number: 746-016-520-106 |                                                                                                                                                                                                 | ACAD REFERENCE NO. |   |
|---------------------------------------------------------------------------------------|-------------------------------------------------------------------------------------------------------------------------------------------------------------------------------------------------|--------------------|---|
|                                                                                       |                                                                                                                                                                                                 | DRAWN: J.LEE       |   |
|                                                                                       |                                                                                                                                                                                                 | CHECKED:           |   |
| TORONTO, ONTARIO                                                                      | THESE DRAWINGS AND SPECIFICATIONS ARE THE PROPERTY OF EDAC INC.,AND SHALL NOT BE REPRODUCED,OR COPIED OR USED AS THE BASIS FOR THE MANUFACTURE OR SALE OF APPARATUS WITHOUT WRITTEN PERMISSION. | SCALE:             |   |
|                                                                                       |                                                                                                                                                                                                 | DRAWING NUMBER     | _ |
| YOUR CONNECTION TO QUALITY & SERVICE                                                  |                                                                                                                                                                                                 | 746-ENG MASTER     | < |