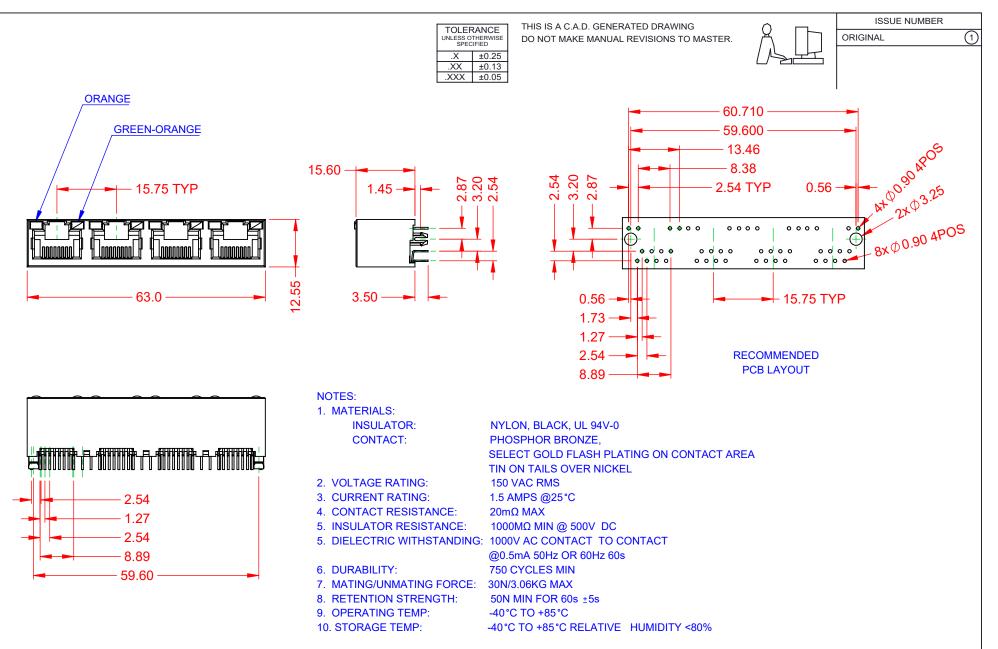

MATES WITH MODULAR PLUG CONFORMING TO FCC PART 68, SUBPART F.

|  | RJ45, VERTICAL PCB MOUNT, 4 PORTS    |                                                                                                                                       | ACAD REFERENCE NO.: J2W Assembly |                         |       |
|--|--------------------------------------|---------------------------------------------------------------------------------------------------------------------------------------|----------------------------------|-------------------------|-------|
|  |                                      |                                                                                                                                       | DRAWN: Y.Z                       | DATE: November 25, 2019 |       |
|  |                                      |                                                                                                                                       | CHECKED:                         | DATE:                   |       |
|  | EDAC INC                             | THESE DRAWINGS AND SPECIFICATIONS<br>ARE THE PROPERTY OF EDAC INCAND                                                                  | SCALE: 2:1                       | SHEET 1 OF              | 1     |
|  | YOUR CONNECTION TO QUALITY & SERVICE | SHALL NOT BE REPRODUCED, OR COPIED<br>OR USED AS THE BASIS FOR THE<br>MANUFACTURE OR SALE OF APPARATUS<br>WITHOUT WRITTEN PERMISSION. | DRAWING NUMBER: J2W Assembly     |                         | ISSUE |
|  |                                      |                                                                                                                                       | PART NUMBER: J2W0488             | 321N41031               | 1     |