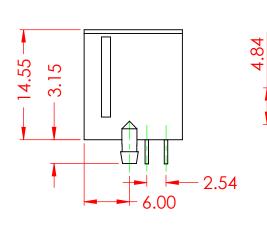

THIS IS A C.A.D. GENERATED DRAWING DO NOT MAKE MANUAL REVISIONS TO MASTER.

2.54  $\bigcirc$ 0 0 0 0 0 o 0 0 0 0 2.04 7.57