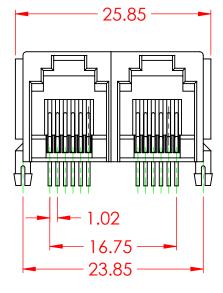

## **RECOMMENDED PCB LAYOUT**

NOTES: 1. MATERIALS:

INSULATOR: NYLON, BLACK, UL 94V-0 CONTACT: PHOSPHOR BRONZE, SELECT GOLD FLASH PLATING ON CONTACT AREA TIN ON TAILS OVER NICKEL

|  | RJ45,RIGHT ANGLE                     |                                        |                                                                                                                                             | ACAD REFERENCE NO.: J53 Assembly |          |                   |      |       |  |
|--|--------------------------------------|----------------------------------------|---------------------------------------------------------------------------------------------------------------------------------------------|----------------------------------|----------|-------------------|------|-------|--|
|  |                                      |                                        |                                                                                                                                             | DRAWN: Y.Z                       |          | DATE: DEC.20/2019 |      |       |  |
|  |                                      |                                        |                                                                                                                                             | CHECKED:                         |          | DATE:             |      |       |  |
|  |                                      | EDAC INC<br>TORONTO, ONTARIO<br>CANADA | THESE DRAWINGS AND SPECIFICATIONS<br>ARE THE PROPERTY OF EDAC INC.,AND<br>SHALL NOT BE REPRODUCED,OR COPIED<br>OR USED AS THE BASIS FOR THE | SCALE: 2:1                       |          | SHEET             | 1 OF | 1     |  |
|  |                                      |                                        |                                                                                                                                             | DRAWING NUMBER: J53 Assembly     |          |                   |      | ISSUE |  |
|  | YOUR CONNECTION TO QUALITY & SERVICE |                                        | MANUFACTURE OR SALE OF APPARATUS<br>WITHOUT WRITTEN PERMISSION.                                                                             | PART NUMBER:                     | J5302662 | 2N00013           | 1    |       |  |