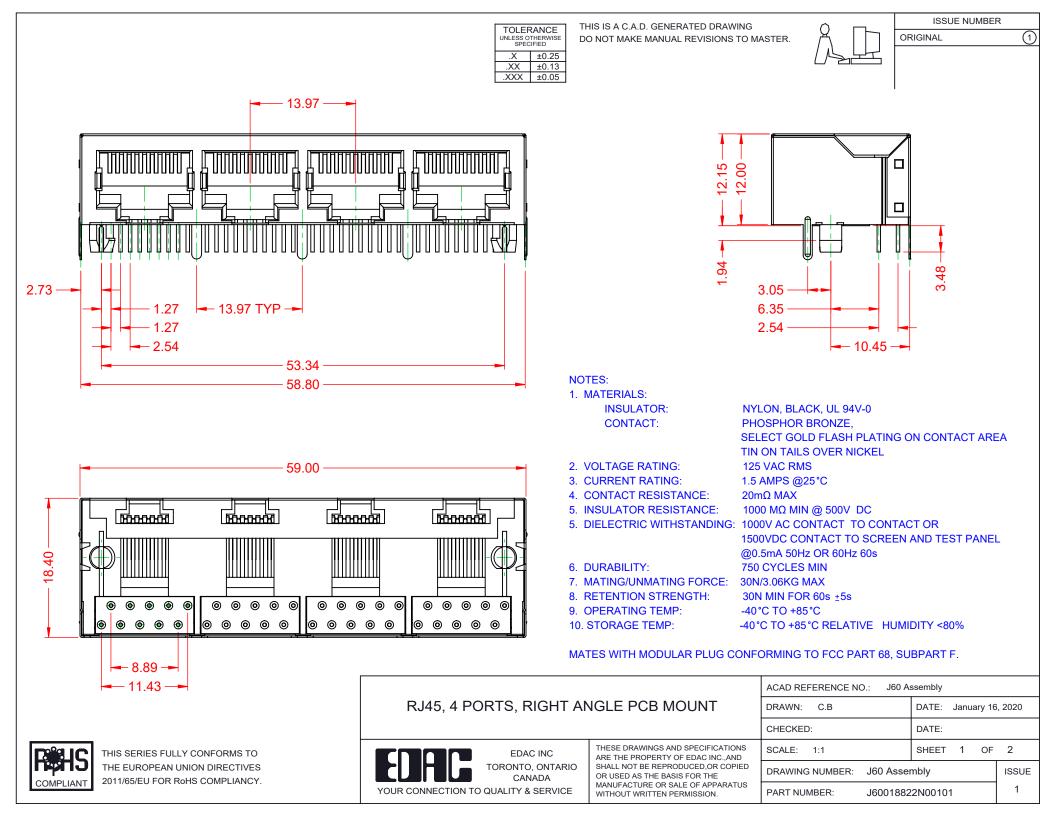

THIS IS A C.A.D. GENERATED DRAWING DO NOT MAKE MANUAL REVISIONS TO MASTER.

 $\oplus \oplus \oplus \oplus \oplus$ 

 $\oplus \oplus \oplus \oplus$ 

53.34

•

-R0.35 TYP

Ø0.90 TYP

 $\begin{array}{c} 2x \emptyset 3.25 \\ 2x \emptyset 1.40 \end{array}$ 

ORIGINAL

(1)

— 11.43 — 2.54 3x 2.00 --🛏 13.97 TYP 🛏 ÷ Ð Ē • • •  $\oplus \oplus$ • •  $\oplus \oplus \oplus$  $\oplus \oplus \oplus \oplus \oplus$ ÷.

🗕 13.97 TYP 🗕

2.60

2.73 0 2.54

6.35

0

3.05

SUGGESTED PCB LAYOUT

|  | RJ45, 4 PORTS, RIGHT ANGLE PCB MOUNT                                           |                                                                                                                                                                                                                | ACAD REFERENCE NO.: J60 Assembly |                  |        |
|--|--------------------------------------------------------------------------------|----------------------------------------------------------------------------------------------------------------------------------------------------------------------------------------------------------------|----------------------------------|------------------|--------|
|  |                                                                                |                                                                                                                                                                                                                | DRAWN: C.B                       | DATE: January 16 | , 2020 |
|  |                                                                                |                                                                                                                                                                                                                | CHECKED:                         | DATE:            |        |
|  | EDAC INC<br>TORONTO, ONTARIO<br>CANADA<br>YOUR CONNECTION TO QUALITY & SERVICE | THESE DRAWINGS AND SPECIFICATIONS<br>ARE THE PROPERTY OF EDAC INC.,AND<br>SHALL NOT BE REPRODUCED,OR COPIED<br>OR USED AS THE BASIS FOR THE<br>MANUFACTURE OR SALE OF APPARATUS<br>WITHOUT WRITTEN PERMISSION. | SCALE: 2:1                       | SHEET 2 OF       | 2      |
|  |                                                                                |                                                                                                                                                                                                                | DRAWING NUMBER: J60 Assembly     |                  | ISSUE  |
|  |                                                                                |                                                                                                                                                                                                                | PART NUMBER: J600188             | 22N00101         | 1      |