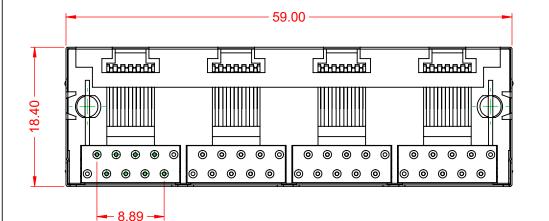

THIS IS A C.A.D. GENERATED DRAWING

ISSUE NUMBER ORIGINAL

SUGGESTED PCB LAYOUT

RJ45, 4 PORTS, RIGHT ANGLE PCB MOUNT

YOUR CONNECTION TO QUALITY & SERVICE

EDAC INC TORONTO, ONTARIO CANADA

THESE DRAWINGS AND SPECIFICATIONS ARE THE PROPERTY OF EDAC INC..AND SHALL NOT BE REPRODUCED,OR COPIED OR USED AS THE BASIS FOR THE MANUFACTURE OR SALE OF APPARATUS WITHOUT WRITTEN PERMISSION.