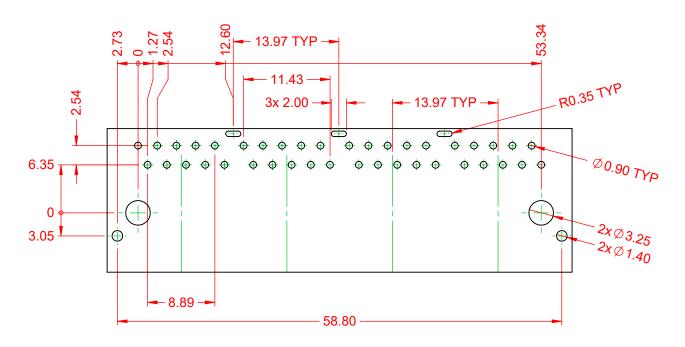

THIS IS A C.A.D. GENERATED DRAWING

ISSUE NUMBER ORIGINAL

SUGGESTED PCB LAYOUT

RJ45, 4 PORTS, RIGHT ANGLE PCB MOUNT

YOUR CONNECTION TO QUALITY & SERVICE

EDAC INC TORONTO, ONTARIO CANADA

THESE DRAWINGS AND SPECIFICATIONS ARE THE PROPERTY OF EDAC INC..AND SHALL NOT BE REPRODUCED,OR COPIED OR USED AS THE BASIS FOR THE MANUFACTURE OR SALE OF APPARATUS WITHOUT WRITTEN PERMISSION.

| ACAD REFERENCE NO.: J60 A    | ssembly          |        |
|------------------------------|------------------|--------|
| DRAWN: C.B                   | DATE: January 16 | , 2020 |
| CHECKED:                     | DATE:            |        |
| SCALE: 2:1                   | SHEET 2 OF       | 2      |
| DRAWING NUMBER: 160 Accombly |                  |        |

DRAWING NUMBER: J60 Assembly ISSUE PART NUMBER: J60018832N00101