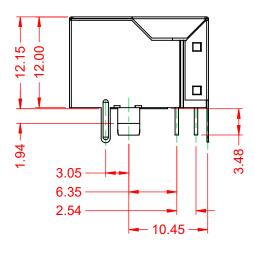

## RJ45, 4 PORTS, RIGHT ANGLE PCB MOUNT

YOUR CONNECTION TO QUALITY & SERVICE

EDAC INC TORONTO, ONTARIO CANADA

THESE DRAWINGS AND SPECIFICATIONS ARE THE PROPERTY OF EDAC INC..AND SHALL NOT BE REPRODUCED, OR COPIED OR USED AS THE BASIS FOR THE MANUFACTURE OR SALE OF APPARATUS WITHOUT WRITTEN PERMISSION.