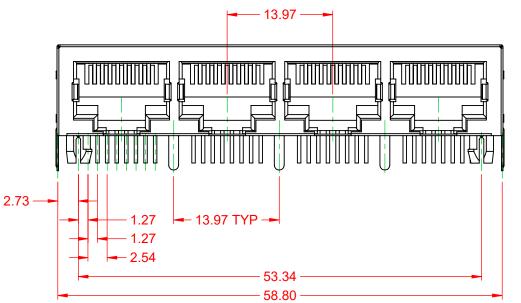

## RJ45, 4 PORTS, RIGHT ANGLE PCB MOUNT

YOUR CONNECTION TO QUALITY & SERVICE

EDAC INC TORONTO, ONTARIO CANADA

THESE DRAWINGS AND SPECIFICATIONS ARE THE PROPERTY OF EDAC INC..AND SHALL NOT BE REPRODUCED, OR COPIED OR USED AS THE BASIS FOR THE MANUFACTURE OR SALE OF APPARATUS WITHOUT WRITTEN PERMISSION.