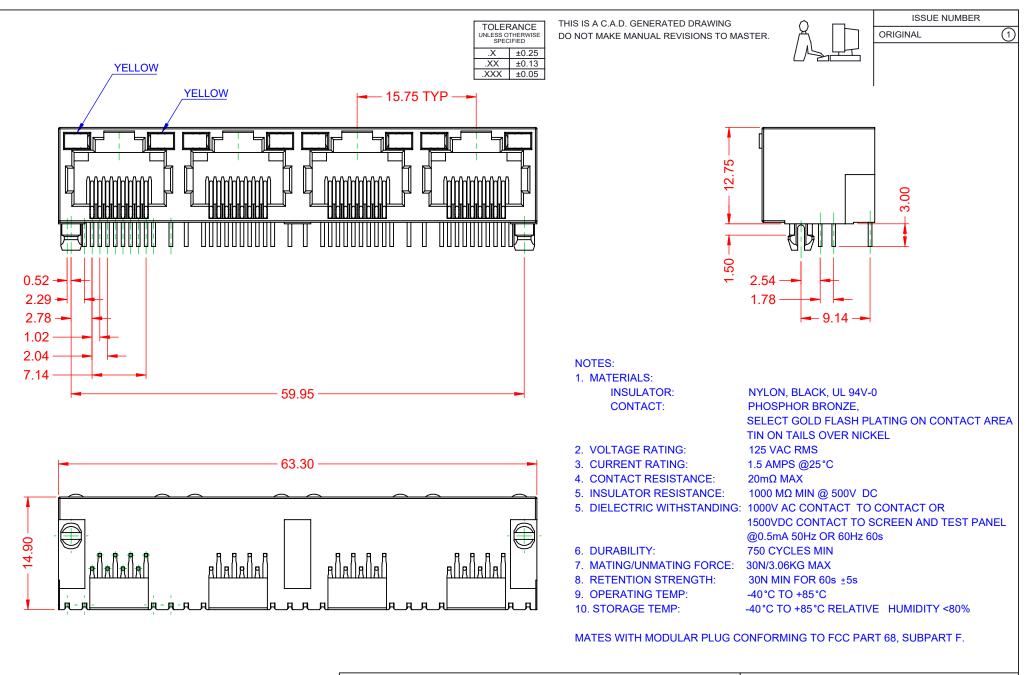

|  |                                      |                                                                                                                                                                                                                |                              | ACAD REFERENCE NO.: J67 Assembly |       |  |  |
|--|--------------------------------------|----------------------------------------------------------------------------------------------------------------------------------------------------------------------------------------------------------------|------------------------------|----------------------------------|-------|--|--|
|  | RJ45, w/LED, RIGHT ANO               | DRAWN: C.B                                                                                                                                                                                                     | DATE: January 16, 2020       |                                  |       |  |  |
|  |                                      | CHECKED:                                                                                                                                                                                                       | DATE:                        |                                  |       |  |  |
|  | EDAC INC                             | THESE DRAWINGS AND SPECIFICATIONS<br>ARE THE PROPERTY OF EDAC INC.,AND<br>SHALL NOT BE REPRODUCED,OR COPIED<br>OR USED AS THE BASIS FOR THE<br>MANUFACTURE OR SALE OF APPARATUS<br>WITHOUT WRITTEN PERMISSION. | SCALE: 2:1                   | SHEET 1 OF                       | 2     |  |  |
|  | YOUR CONNECTION TO QUALITY & SERVICE |                                                                                                                                                                                                                | DRAWING NUMBER: J67 Assembly |                                  | ISSUE |  |  |
|  |                                      |                                                                                                                                                                                                                | PART NUMBER: J6704882        | 21N11011                         | 1     |  |  |