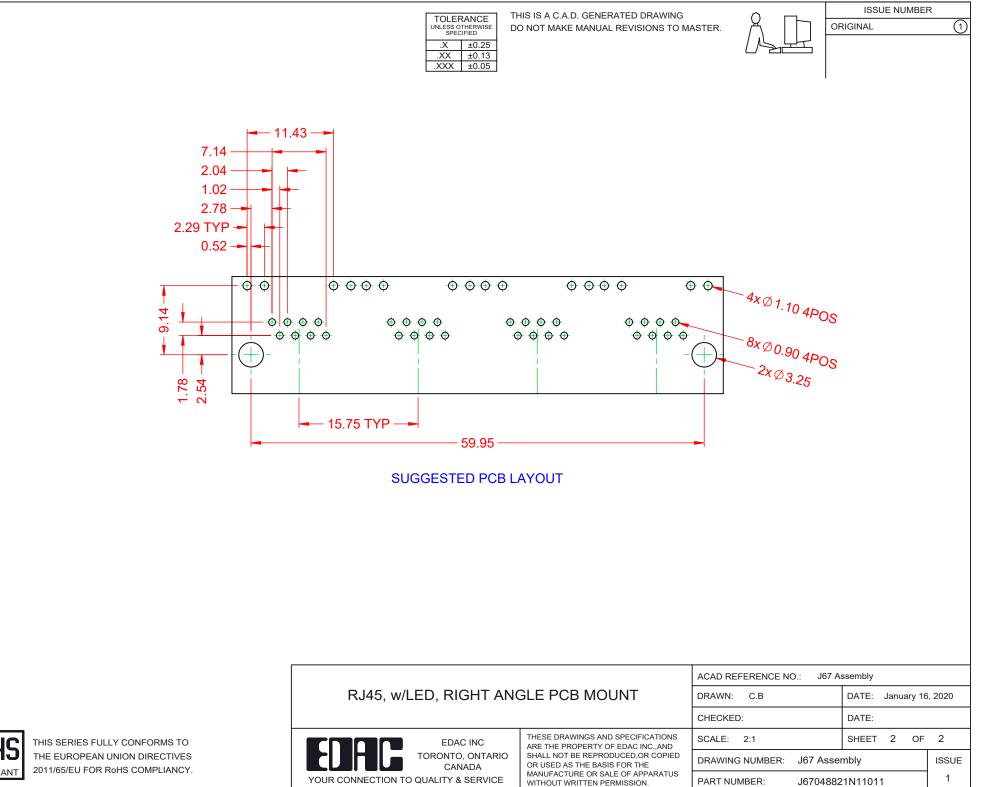

|  |                                      |                                                                                                                                                                                                                |                              | ACAD REFERENCE NO.: J67 Assembly |       |  |  |
|--|--------------------------------------|----------------------------------------------------------------------------------------------------------------------------------------------------------------------------------------------------------------|------------------------------|----------------------------------|-------|--|--|
|  | RJ45, w/LED, RIGHT ANO               | DRAWN: C.B                                                                                                                                                                                                     | DATE: January 16, 2020       |                                  |       |  |  |
|  |                                      | CHECKED:                                                                                                                                                                                                       | DATE:                        |                                  |       |  |  |
|  | EDAC INC                             | THESE DRAWINGS AND SPECIFICATIONS<br>ARE THE PROPERTY OF EDAC INC.,AND<br>SHALL NOT BE REPRODUCED,OR COPIED<br>OR USED AS THE BASIS FOR THE<br>MANUFACTURE OR SALE OF APPARATUS<br>WITHOUT WRITTEN PERMISSION. | SCALE: 2:1                   | SHEET 1 OF                       | 2     |  |  |
|  | YOUR CONNECTION TO QUALITY & SERVICE |                                                                                                                                                                                                                | DRAWING NUMBER: J67 Assembly |                                  | ISSUE |  |  |
|  |                                      |                                                                                                                                                                                                                | PART NUMBER: J6704882        | 21N11011                         | 1     |  |  |