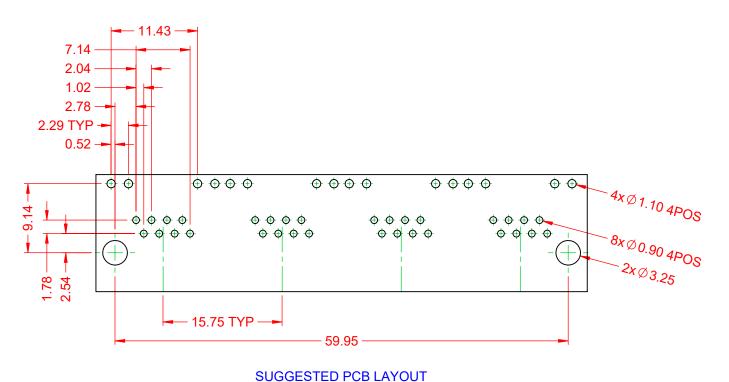

TOLERANCE UNLESS OTHERWISE SPECIFIED

.X ±0.25 .XX ±0.13 .XXX ±0.05

THIS IS A C.A.D. GENERATED DRAWING DO NOT MAKE MANUAL REVISIONS TO MASTER.

ISSUE NUMBER ORIGINAL

RJ45, w/LED, RIGHT ANGLE PCB MOUNT

YOUR CONNECTION TO QUALITY & SERVICE

EDAC INC TORONTO, ONTARIO CANADA

THESE DRAWINGS AND SPECIFICATIONS ARE THE PROPERTY OF EDAC INC..AND SHALL NOT BE REPRODUCED,OR COPIED OR USED AS THE BASIS FOR THE MANUFACTURE OR SALE OF APPARATUS WITHOUT WRITTEN PERMISSION.

ACAD REFERENCE NO.: J67 Assembly DRAWN: DATE: January 16, 2020 CHECKED: SHEET 2 OF 2 SCALE: 2:1

DRAWING NUMBER: J67 Assembly ISSUE PART NUMBER: J67048821N11011