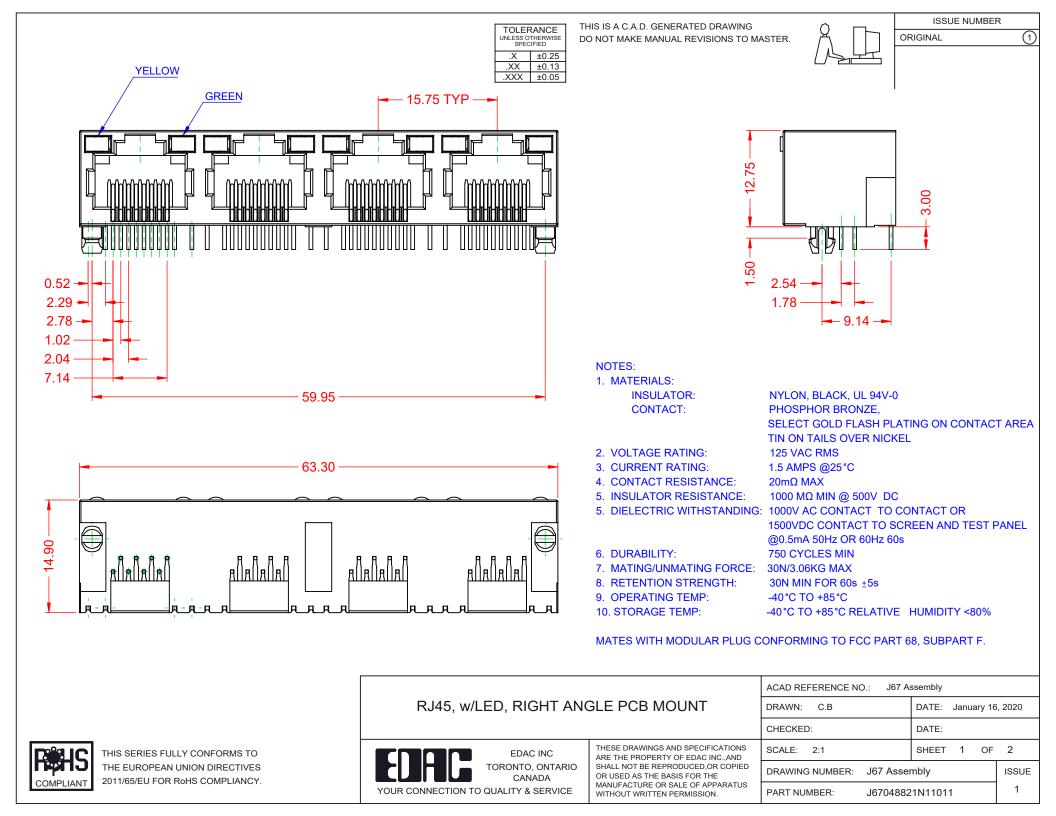

TOLERANCE UNLESS OTHERWISE SPECIFIED

.X ±0.25 .XX ±0.13 .XXX ±0.05

THIS IS A C.A.D. GENERATED DRAWING DO NOT MAKE MANUAL REVISIONS TO MASTER.

ISSUE NUMBER ORIGINAL

RJ45, w/LED, RIGHT ANGLE PCB MOUNT

YOUR CONNECTION TO QUALITY & SERVICE

EDAC INC TORONTO, ONTARIO CANADA

THESE DRAWINGS AND SPECIFICATIONS ARE THE PROPERTY OF EDAC INC..AND SHALL NOT BE REPRODUCED,OR COPIED OR USED AS THE BASIS FOR THE MANUFACTURE OR SALE OF APPARATUS WITHOUT WRITTEN PERMISSION.

ACAD REFERENCE NO.: J67 Assembly DRAWN: DATE: January 16, 2020 CHECKED: SHEET 2 OF 2 SCALE: 2:1

DRAWING NUMBER: J67 Assembly ISSUE PART NUMBER: J67048821N11011