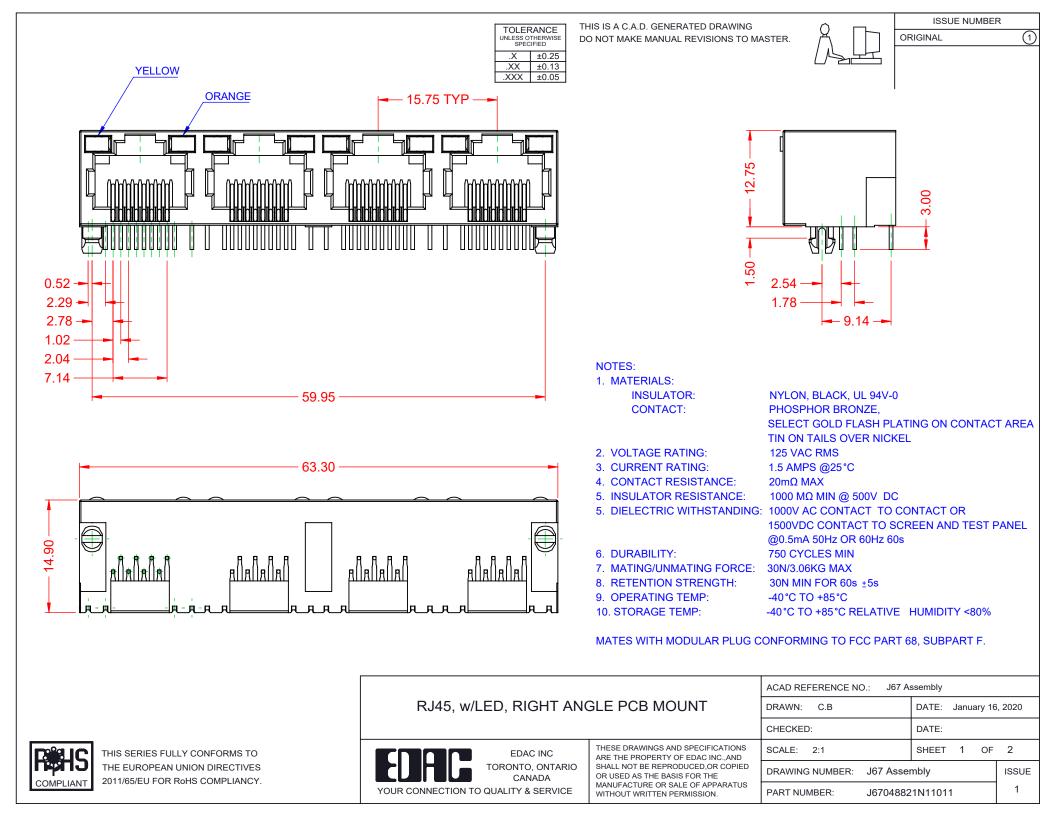

TOLERANCE UNLESS OTHERWISE SPECIFIED

.X ±0.25 .XX ±0.13 .XXX ±0.05

THIS IS A C.A.D. GENERATED DRAWING DO NOT MAKE MANUAL REVISIONS TO MASTER.

ISSUE NUMBER ORIGINAL

RJ45, w/LED, RIGHT ANGLE PCB MOUNT

YOUR CONNECTION TO QUALITY & SERVICE

EDAC INC TORONTO, ONTARIO CANADA

THESE DRAWINGS AND SPECIFICATIONS ARE THE PROPERTY OF EDAC INC..AND SHALL NOT BE REPRODUCED,OR COPIED OR USED AS THE BASIS FOR THE MANUFACTURE OR SALE OF APPARATUS WITHOUT WRITTEN PERMISSION.

ACAD REFERENCE NO.: J67 Assembly DRAWN: DATE: January 16, 2020 CHECKED: SHEET 2 OF 2 SCALE: 2:1

DRAWING NUMBER: J67 Assembly ISSUE PART NUMBER: J67048821N11011