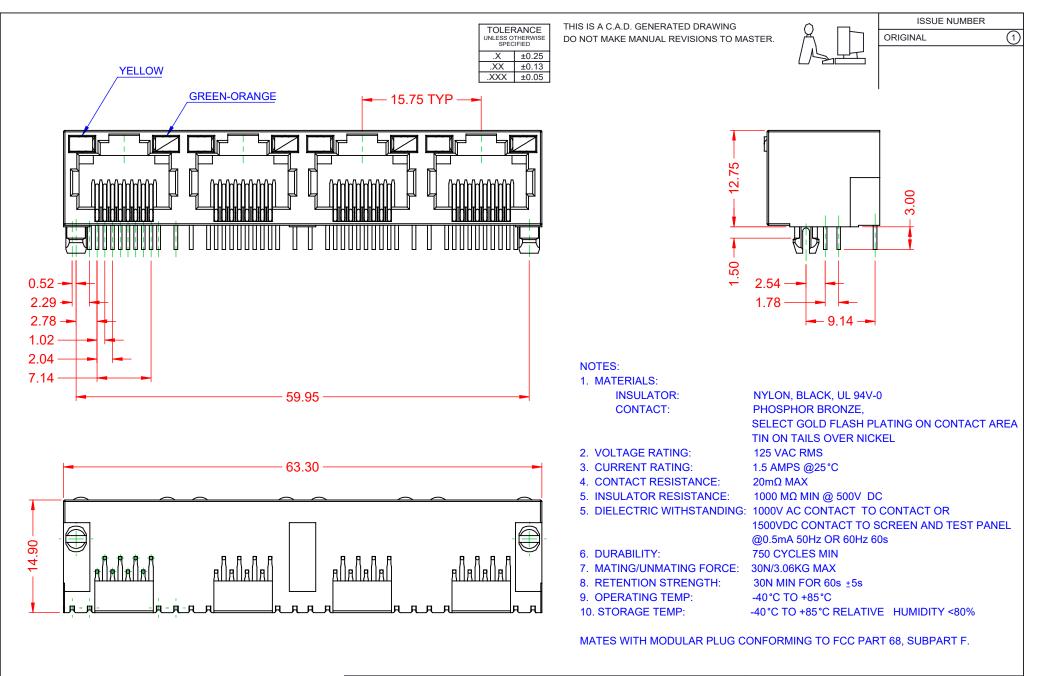

|  | RJ45, w/LED, RIGHT ANGLE PCB MOUNT                                             |                                                                                                                                                                                                                | ACAD REFERENCE NO.: J67 Assembly |                       |                        |   |    |       |  |
|--|--------------------------------------------------------------------------------|----------------------------------------------------------------------------------------------------------------------------------------------------------------------------------------------------------------|----------------------------------|-----------------------|------------------------|---|----|-------|--|
|  |                                                                                |                                                                                                                                                                                                                | DRAWN: C.B                       |                       | DATE: January 16, 2020 |   |    | 2020  |  |
|  |                                                                                |                                                                                                                                                                                                                | CHECKED:                         | DA                    | DATE:                  |   |    |       |  |
|  | EDAG INC<br>TORONTO, ONTARIO<br>CANADA<br>YOUR CONNECTION TO QUALITY & SERVICE | THESE DRAWINGS AND SPECIFICATIONS<br>ARE THE PROPERTY OF EDAC INC.,AND<br>SHALL NOT BE REPRODUCED,OR COPIED<br>OR USED AS THE BASIS FOR THE<br>MANUFACTURE OR SALE OF APPARATUS<br>WITHOUT WRITTEN PERMISSION. | SCALE: 2:1                       | S⊢                    | EET                    | 1 | OF | 2     |  |
|  |                                                                                |                                                                                                                                                                                                                | DRAWING NUMBER: J67              | NUMBER: J67 Assembly  |                        |   |    | ISSUE |  |
|  |                                                                                |                                                                                                                                                                                                                | PART NUMBER: J67                 | 7048821N <sup>2</sup> | 1011                   | 1 |    |       |  |