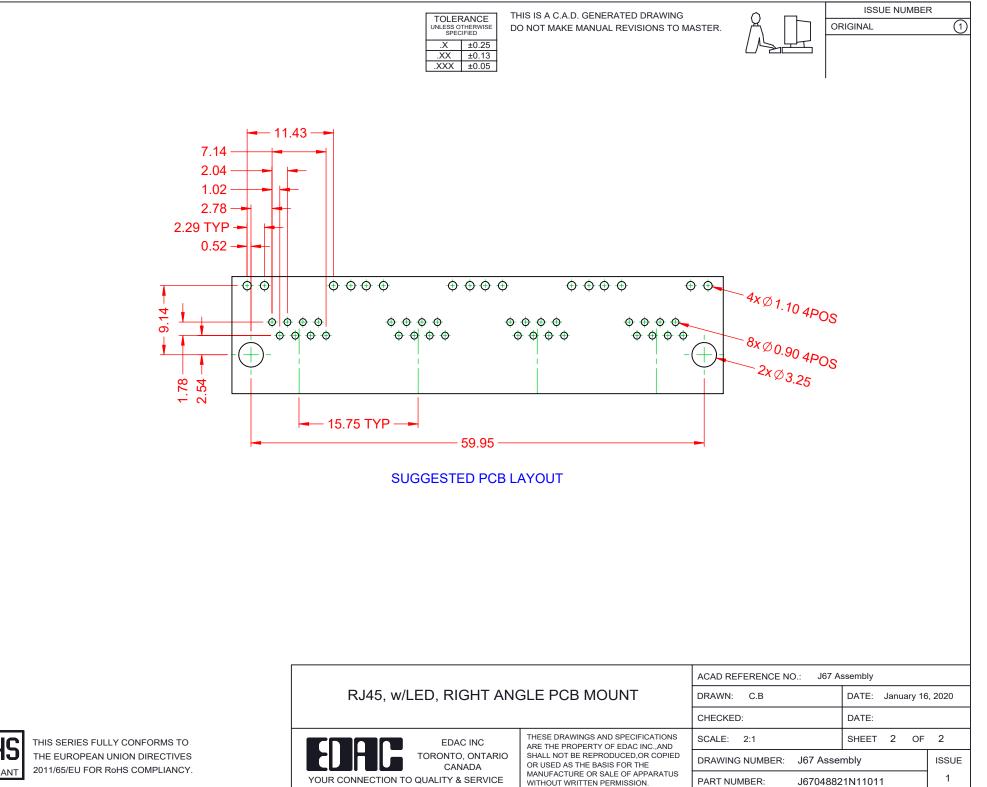

|  | RJ45, w/LED, RIGHT ANGLE PCB MOUNT                                             |                                                                                                                                                                                                                | ACAD REFERENCE NO.: J67 Assembly |                       |                        |   |    |       |  |
|--|--------------------------------------------------------------------------------|----------------------------------------------------------------------------------------------------------------------------------------------------------------------------------------------------------------|----------------------------------|-----------------------|------------------------|---|----|-------|--|
|  |                                                                                |                                                                                                                                                                                                                | DRAWN: C.B                       |                       | DATE: January 16, 2020 |   |    | 2020  |  |
|  |                                                                                |                                                                                                                                                                                                                | CHECKED:                         | DA                    | DATE:                  |   |    |       |  |
|  | EDAG INC<br>TORONTO, ONTARIO<br>CANADA<br>YOUR CONNECTION TO QUALITY & SERVICE | THESE DRAWINGS AND SPECIFICATIONS<br>ARE THE PROPERTY OF EDAC INC.,AND<br>SHALL NOT BE REPRODUCED,OR COPIED<br>OR USED AS THE BASIS FOR THE<br>MANUFACTURE OR SALE OF APPARATUS<br>WITHOUT WRITTEN PERMISSION. | SCALE: 2:1                       | S⊢                    | EET                    | 1 | OF | 2     |  |
|  |                                                                                |                                                                                                                                                                                                                | DRAWING NUMBER: J67              | NUMBER: J67 Assembly  |                        |   |    | ISSUE |  |
|  |                                                                                |                                                                                                                                                                                                                | PART NUMBER: J67                 | 7048821N <sup>2</sup> | 1011                   | 1 |    |       |  |