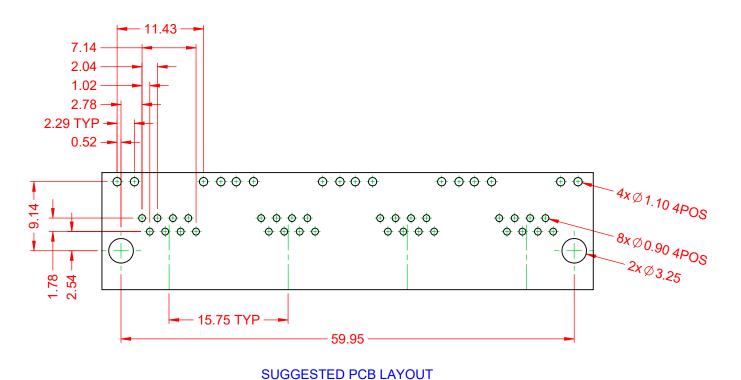

ACAD REFERENCE NO.: J67 Assembly DRAWN: DATE: January 16, 2020 CHECKED: SHEET 2 OF 2 SCALE: 2:1

DRAWING NUMBER: J67 Assembly ISSUE PART NUMBER: J67048821N21011