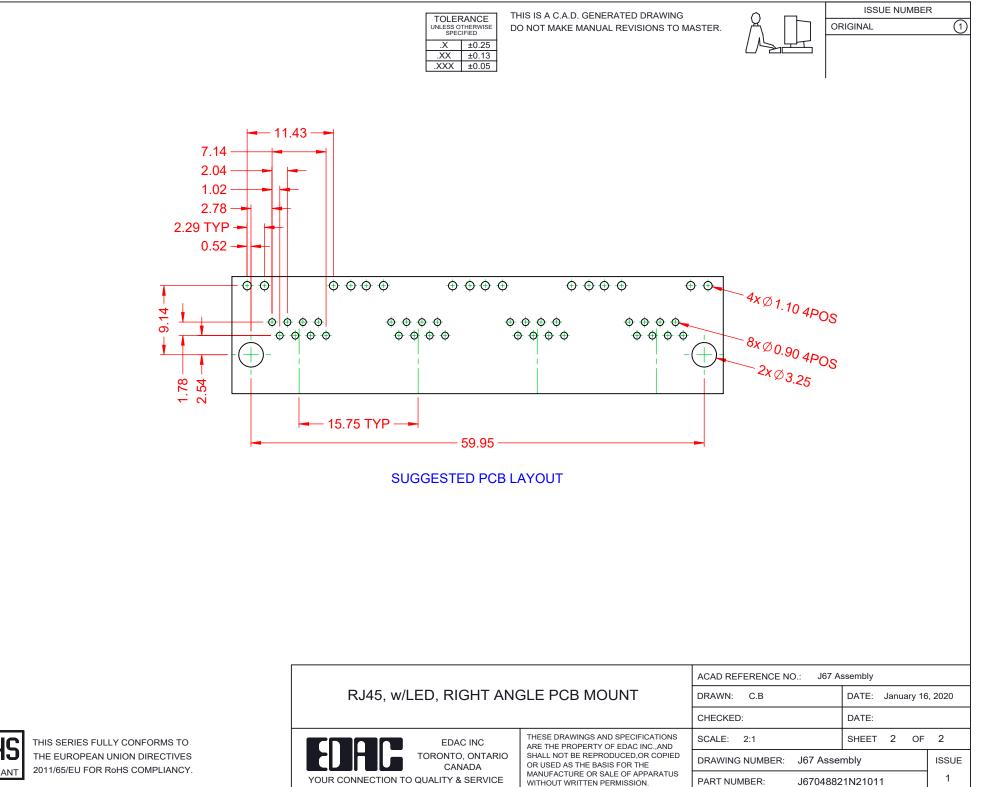

|  |                                                                                                       | ACAD REFERENCE NO.: J67 Assembly                                                                                                      |                          |                  |        |
|--|-------------------------------------------------------------------------------------------------------|---------------------------------------------------------------------------------------------------------------------------------------|--------------------------|------------------|--------|
|  |                                                                                                       |                                                                                                                                       | DRAWN: C.B               | DATE: January 16 | , 2020 |
|  |                                                                                                       |                                                                                                                                       | CHECKED:                 | DATE:            |        |
|  | EDAC INC<br>TORONTO, ONTARIO<br>CANADA<br>VOLID CONNECTION TO OLIVALITY & SEDVICE<br>MANUFACTURE OR S | THESE DRAWINGS AND SPECIFICATIONS<br>ARE THE PROPERTY OF EDAC INC.,AND                                                                | SCALE: 2:1               | SHEET 1 OF       | 2      |
|  |                                                                                                       | SHALL NOT BE REPRODUCED, OR COPIED<br>OR USED AS THE BASIS FOR THE<br>MANUFACTURE OR SALE OF APPARATUS<br>WITHOUT WRITTEN PERMISSION. | DRAWING NUMBER: J67 Asse | mbly             | ISSUE  |
|  |                                                                                                       |                                                                                                                                       | PART NUMBER: J6704882    | 21N21011         | 1      |