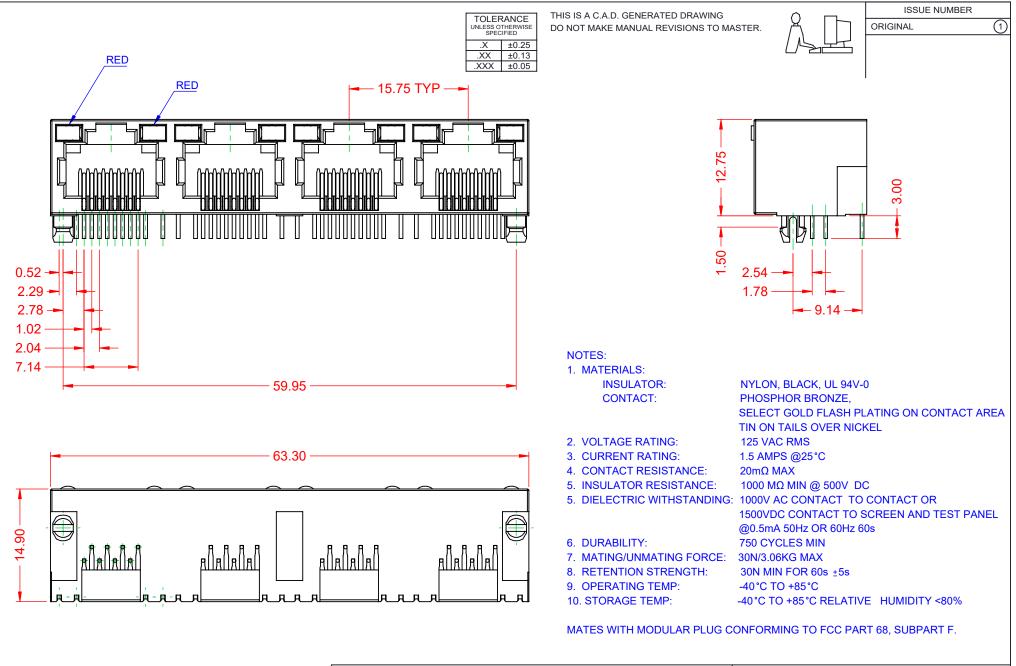

|  |                                                                                                       | ACAD REFERENCE NO.: J67 Assembly                                                                                                      |                          |                  |        |
|--|-------------------------------------------------------------------------------------------------------|---------------------------------------------------------------------------------------------------------------------------------------|--------------------------|------------------|--------|
|  |                                                                                                       |                                                                                                                                       | DRAWN: C.B               | DATE: January 16 | , 2020 |
|  |                                                                                                       |                                                                                                                                       | CHECKED:                 | DATE:            |        |
|  | EDAC INC<br>TORONTO, ONTARIO<br>CANADA<br>VOLID CONNECTION TO OLIVALITY & SEDVICE<br>MANUFACTURE OR S | THESE DRAWINGS AND SPECIFICATIONS<br>ARE THE PROPERTY OF EDAC INC.,AND                                                                | SCALE: 2:1               | SHEET 1 OF       | 2      |
|  |                                                                                                       | SHALL NOT BE REPRODUCED, OR COPIED<br>OR USED AS THE BASIS FOR THE<br>MANUFACTURE OR SALE OF APPARATUS<br>WITHOUT WRITTEN PERMISSION. | DRAWING NUMBER: J67 Asse | mbly             | ISSUE  |
|  |                                                                                                       |                                                                                                                                       | PART NUMBER: J6704882    | 21N21011         | 1      |