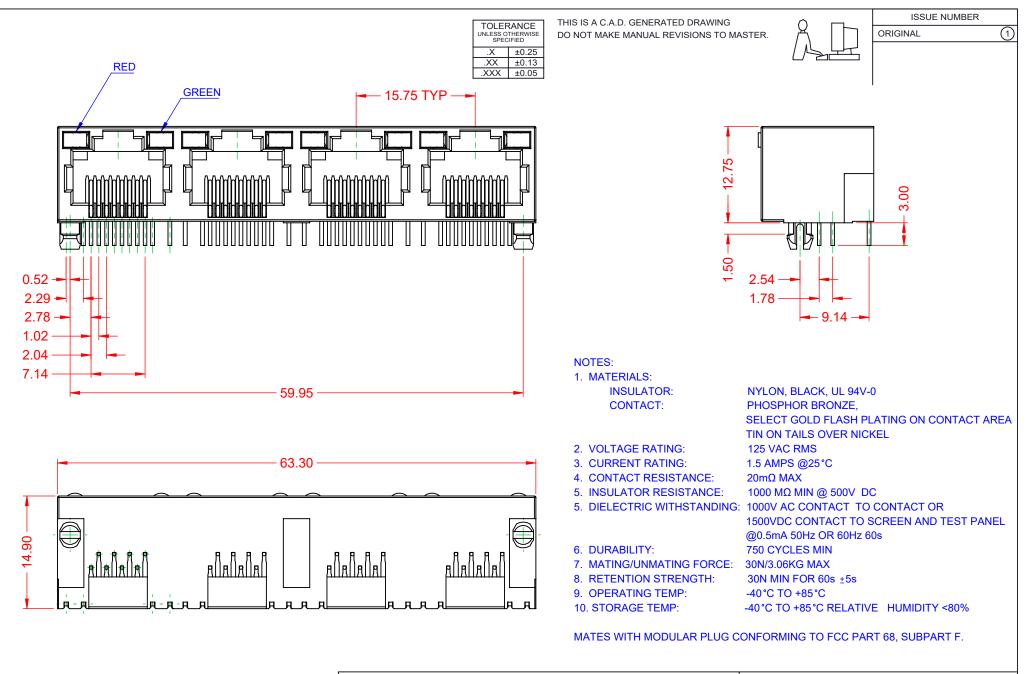

|  | RJ45, w/LED, RIGHT ANGLE PCB MOUNT                                             |                                                                                                                                                                                                                | ACAD REFERENCE NO.: J67 Assembly |                  |         |
|--|--------------------------------------------------------------------------------|----------------------------------------------------------------------------------------------------------------------------------------------------------------------------------------------------------------|----------------------------------|------------------|---------|
|  |                                                                                |                                                                                                                                                                                                                | DRAWN: C.B                       | DATE: January 16 | i, 2020 |
|  |                                                                                |                                                                                                                                                                                                                | CHECKED:                         | DATE:            |         |
|  | EDAC INC<br>TORONTO, ONTARIO<br>CANADA<br>YOUR CONNECTION TO QUALITY & SERVICE | THESE DRAWINGS AND SPECIFICATIONS<br>ARE THE PROPERTY OF EDAC INC.,AND<br>SHALL NOT BE REPRODUCED,OR COPIED<br>OR USED AS THE BASIS FOR THE<br>MANUFACTURE OR SALE OF APPARATUS<br>WITHOUT WRITTEN PERMISSION. | SCALE: 2:1                       | SHEET 1 OF       | 2       |
|  |                                                                                |                                                                                                                                                                                                                | DRAWING NUMBER: J67 Assembly     |                  | ISSUE   |
|  |                                                                                |                                                                                                                                                                                                                | PART NUMBER: J670488             | 21N21011         | 1       |