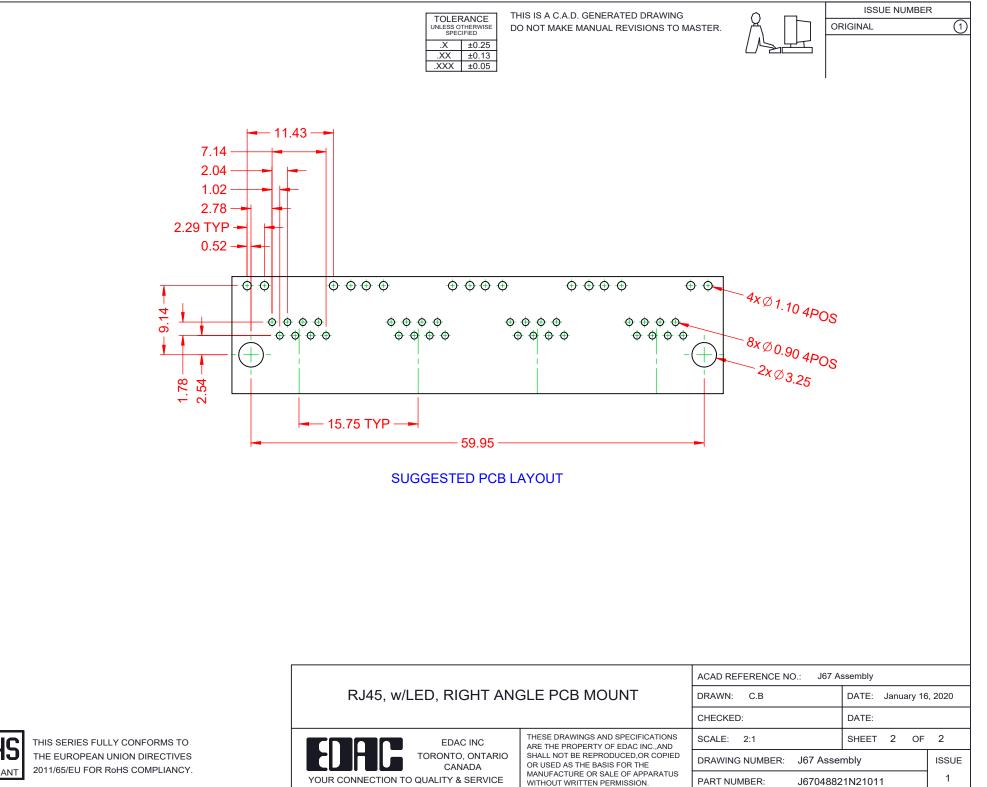

|  | RJ45, w/LED, RIGHT ANGLE PCB MOUNT                                             |                                                                                                                                                                                                                | ACAD REFERENCE NO.: J67 Assembly |                  |         |
|--|--------------------------------------------------------------------------------|----------------------------------------------------------------------------------------------------------------------------------------------------------------------------------------------------------------|----------------------------------|------------------|---------|
|  |                                                                                |                                                                                                                                                                                                                | DRAWN: C.B                       | DATE: January 16 | i, 2020 |
|  |                                                                                |                                                                                                                                                                                                                | CHECKED:                         | DATE:            |         |
|  | EDAC INC<br>TORONTO, ONTARIO<br>CANADA<br>YOUR CONNECTION TO QUALITY & SERVICE | THESE DRAWINGS AND SPECIFICATIONS<br>ARE THE PROPERTY OF EDAC INC.,AND<br>SHALL NOT BE REPRODUCED,OR COPIED<br>OR USED AS THE BASIS FOR THE<br>MANUFACTURE OR SALE OF APPARATUS<br>WITHOUT WRITTEN PERMISSION. | SCALE: 2:1                       | SHEET 1 OF       | 2       |
|  |                                                                                |                                                                                                                                                                                                                | DRAWING NUMBER: J67 Assembly     |                  | ISSUE   |
|  |                                                                                |                                                                                                                                                                                                                | PART NUMBER: J670488             | 21N21011         | 1       |